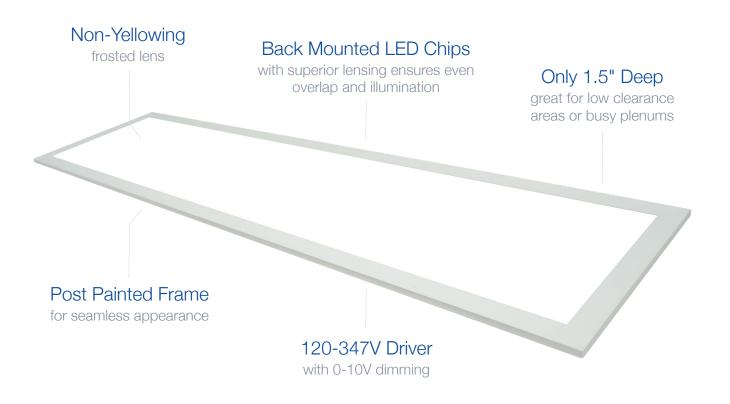

# 40W | 5000K | 120-347V | 1'x4'

Ideal for offices, gymnasiums, schools, hospitals, and more.

Optional Accessories (Sold Separately) Surface Mount Kit (PLBL14-SK), Cable Kit (PLBL14/24-CABLE-KIT)

www.csc-led.com

## LIGHT SPECIFICATIONS

| Lumens   | 4,544 lm     |
|----------|--------------|
| Efficacy | 112.34 lm/W  |
| CCT      | 5000K        |
| CRI      | 83.7         |
| Dimmable | 0-10V        |
| Life     | 50,000 hours |
| Warranty | 7-year       |

## ELECTRICAL

| Wattage        | 40W        |
|----------------|------------|
| Voltage        | 120-347V   |
| Power Factor   | 0.92       |
| THD            | 19.58 %    |
| Operating temp | 0° to 40°C |

#### CONSTRUCTION

| Housing    | Aluminum                   |
|------------|----------------------------|
| Finish     | White                      |
| IP Rating  | IP40 (Damp Location Rated) |
| Carton qty | 4                          |