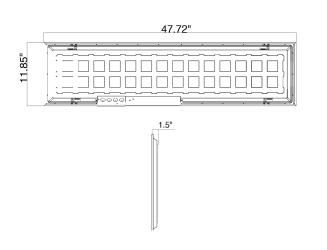

|                |                 |
|---------------------------------------------------|----------------|-----------------|
|                                                   | Center Beam fc | Beam Width      |
| 4.0ft                                             | 92.5 fc        | 12.4 ft 12.3 ft |
| 8.0R                                              | 23.1 fc        | 24.8 ft 24.5 ft |
| 12.0ft                                            | 10.3 fc        | 37.2 ft 36.8 ft |
| 16.0R                                             | 5.8 fc         | 49.6 ft 49.0 ft |
| 20.0 <del>R</del>                                 | 3.7 fc         | 62.0 ft 61.3 ft |
| ■ Vert. Spread: 114.4°<br>■ Horiz. Spread: 113.7° |                |                 |

#### **DIMENSIONAL DRAWING**



## ELECTRICAL

| Wattage        | 40W        |
|----------------|------------|
| Voltage        | 120-347V   |
| Power Factor   | 0.92       |
| THD            | 19.58 %    |
| Operating temp | 0° to 40°C |

#### CONSTRUCTION

| Housing    | Aluminum                   |
|------------|----------------------------|
| Finish     | White                      |
| IP Rating  | IP40 (Damp Location Rated) |
| Carton qty | 4                          |

#### ACCESSORIES (SOLD SEPARATELY)

| Surface Mount Kit | PL14-SK           |
|-------------------|-------------------|
| Cable Kit         | PL14/24-CABLE-KIT |



# **ISOCANDELA PLOT**



Western Canada Warehouse: 121-1647 Broadway Street, Port Coquitlam, BC V3C 6P8 | ordersbc@csc-led.com



8-540 Jamieson Parkway, Cambridge, ON Canada N3C 0G5 P: