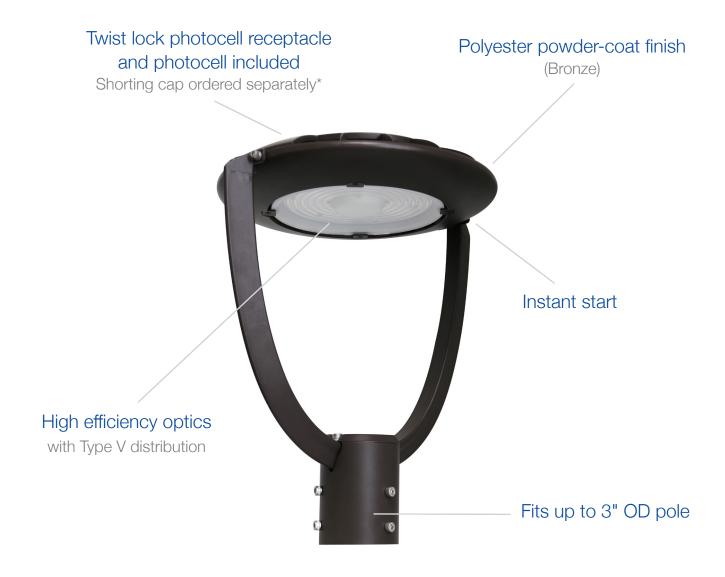

# Pole Top Area Light

150W | 4000K | 120-277V

Elegant look and design ideal for parking lots, pathways, parks, retail settings, and more

Shorting Cap (JL-208) sold separately

#### LIGHT SPECIFICATIONS

| Lumens       | 18,686 lm    |
|--------------|--------------|
| Efficacy     | 121.71 lm/W  |
| CCT          | 4000K        |
| CRI          | 80           |
| Distribution | Type V       |
| L70 Life     | 92,000 hours |
| Warranty     | 10-year      |

#### **ELECTRICAL**

| Wattage        | 150W        |
|----------------|-------------|
| Voltage        | 120-277V    |
| Power Factor   | 0.9         |
| THD            | 15%         |
| Operating temp | -40 to 60°C |

#### CONSTRUCTION

| Housing    | Aluminum alloy        |
|------------|-----------------------|
| Finish     | Polyester powder-coat |
| Colour     | Bronze                |
| IP rating  | IP65                  |
| Weight     | 14.33 lbs             |
| Carton qty | 1                     |