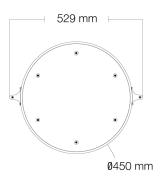

#### **DIMENSIONS**

Western Canada Warehouse: 121-1647 Broadway Street, Port Coquitlam, BC V3C 6P8 | ordersbc@csc-led.com