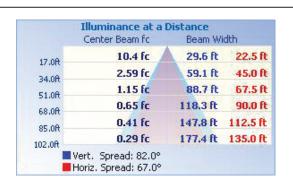

# Pole Top Area Light

150W | 4000K | 120-277V



Elegant look and design ideal for parking lots, pathways, parks, retail settings, and more



Shorting Cap (JL-208) sold separately



### **TECHNICAL DATA**





#### LIGHT SPECIFICATIONS

| Lumens       | 18,686 lm    |
|--------------|--------------|
| Efficacy     | 121.71 lm/W  |
| CCT          | 4000K        |
| CRI          | 80           |
| Distribution | Type V       |
| L70 Life     | 92,000 hours |
| Warranty     | 10-year      |

#### APPROVALS AND LISTINGS

| cUL         | E482965      |
|-------------|--------------|
| DLC Premium | PLA3MZF40E0Q |

#### **ISOCANDELA PLOT**



#### **ILLUMINANCE AT A DISTANCE**



#### **ELECTRICAL**

| Wattage        | 150W        |
|----------------|-------------|
| Voltage        | 120-277V    |
| Power Factor   | 0.9         |
| THD            | 15%         |
| Operating temp | -40 to 60°C |

#### CONSTRUCTION

| Housing    | Aluminum alloy        |
|------------|-----------------------|
| Finish     | Polyester powder-coat |
| Colour     | Bronze                |
| IP rating  | IP65                  |
| Weight     | 14.33 lbs             |
| Carton qty | 1                     |

## ACCESSORIES (Ordered Separately)

| JL-208 | Shorting Cap |
|--------|--------------|
|        |              |

#### **DIMENSIONS**





Western Canada Warehouse: 121-1647 Broadway Street, Port Coquitlam, BC V3C 6P8 | ordersbc@csc-led.com