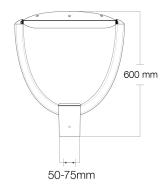

#### **DIMENSIONS**

Western Canada Warehouse: 121-1647 Broadway Street, Port Coquitlam, BC V3C 6P8 | ordersbc@csc-led.com