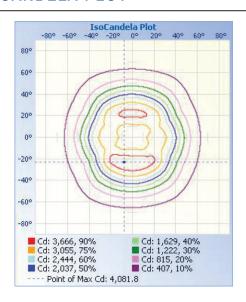

# Pole Top Area Light

150W | 4000K | 120-277V



Elegant look and design ideal for parking lots, pathways, parks, retail settings, and more



Shorting Cap (JL-208) sold separately



### **TECHNICAL DATA**





#### LIGHT SPECIFICATIONS

| Lumens       | 18,686 lm    |
|--------------|--------------|
| Efficacy     | 121.71 lm/W  |
| CCT          | 4000K        |
| CRI          | 80           |
| Distribution | Type V       |
| L70 Life     | 92,000 hours |
| Warranty     | 10-year      |

#### APPROVALS AND LISTINGS

| cUL         | E482965      |
|-------------|--------------|
| DLC Premium | PLA3MZF40E0Q |

#### **ISOCANDELA PLOT**



#### **ILLUMINANCE AT A DISTANCE**



#### **ELECTRICAL**

| Wattage        | 150W        |
|----------------|-------------|
| Voltage        | 120-277V    |
| Power Factor   | 0.9         |
| THD            | 15%         |
| Operating temp | -40 to 60°C |

#### CONSTRUCTION

| Housing    | Aluminum alloy        |
|------------|-----------------------|
| Finish     | Polyester powder-coat |
| Colour     | Bronze                |
| IP rating  | IP65                  |
| Weight     | 14.33 lbs             |
| Carton qty | 1                     |

## ACCESSORIES (Ordered Separately)

| JL-208 | Shorting Cap |
|--------|--------------|
|        |              |

#### **DIMENSIONS**





Western Canada Warehouse: 121-1647 Broadway Street, Port Coquitlam, BC V3C 6P8 | ordersbc@csc-led.com