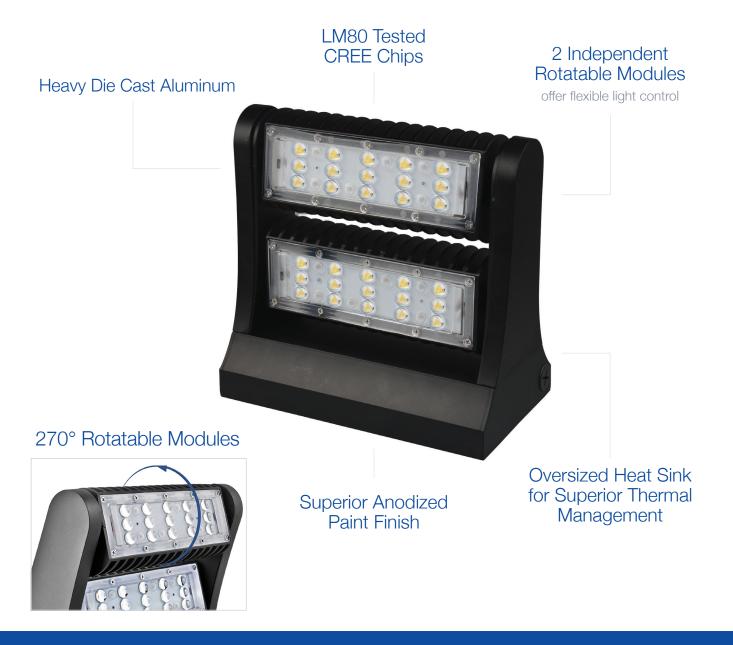

# **Rotatable Wall Pack** 60W | 4000K | 120-277V

Ideal for security lighting, wall washing, flood lighting, and more Use as a flood light - uplight, downlight, or both!

#### CONSTRUCTION

| Housing    | Cast aluminum   |
|------------|-----------------|
| Finish     | Anodized finish |
| Colour     | Black           |
| IP Rating  | IP65            |
| Weight     | 6.68 lbs        |
| Carton qty | 2               |
|            |                 |