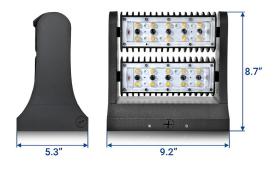

## DIMENSIONS

Western Canada Warehouse: 121-1647 Broadway Street, Port Coquitlam, BC V3C 6P8 | ordersbc@csc-led.com

8-540 Jamieson Parkway, Cambridge, ON Canada N3C 0G5 P: 519.880.9833 888.900.9885 E: info@csc-led.com orders@csc-led.com