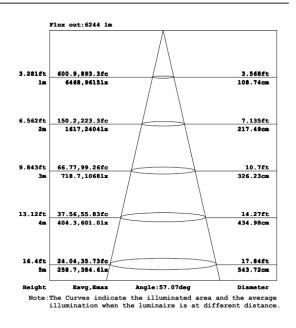

# **Rotatable Wall Pack** 60W | 4000K | 120-277V



Ideal for security lighting, wall washing, flood lighting, and more Use as a flood light - uplight, downlight, or both!





# **TECHNICAL DATA**



#### LIGHT SPECIFICATIONS

| Lumens      | 7,809 lm    |
|-------------|-------------|
| Efficacy    | 128.46 lm/W |
| CCT         | 4000K       |
| Beam angle  | 60°         |
| CRI         | 73.8        |
| Dimmable    | No          |
| Rated hours | 50,000      |
| Warranty    | 10-year     |

#### APPROVALS AND LISTINGS

| cUL | E482965      |
|-----|--------------|
| DLC | PLUFD2DWXNQ6 |

#### ILLUMINANCE CONE



### ELECTRICAL

| Wattage        | 60W           |
|----------------|---------------|
| Voltage        | 120-277V      |
| Power factor   | 0.9           |
| THD            | 12.31%        |
| Operating temp | -30° to 45° C |

#### CONSTRUCTION

| Housing    | Cast aluminum   |
|------------|-----------------|
| Finish     | Anodized finish |
| Colour     | Black           |
| IP Rating  | IP65            |
| Weight     | 6.68 lbs        |
| Carton qty | 2               |
|            |                 |

#### ACCESSORIES (SOLD SEPARATELY)

| RWP-EXT-PLATE | Extenstion Plate |
|---------------|------------------|
|               |                  |



## DIMENSIONS



Western Canada Warehouse: 121-1647 Broadway Street, Port Coquitlam, BC V3C 6P8 | ordersbc@csc-led.com



8-540 Jamieson