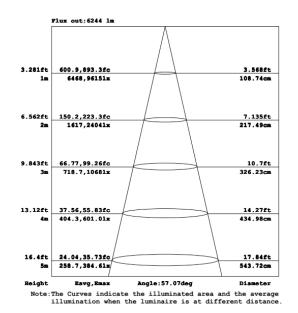

# Rotatable Wall Pack

60W | 5000K | 120-277V



Ideal for security lighting, wall washing, flood lighting, and more
Use as a flood light - uplight, downlight, or both!



# **TECHNICAL DATA**





#### LIGHT SPECIFICATIONS

| Lumens      | 7,853 lm    |
|-------------|-------------|
| Efficacy    | 129.43 lm/W |
| CCT         | 5000K       |
| Beam angle  | 60°         |
| CRI         | 73.8        |
| Dimmable    | No          |
| Rated hours | 50,000      |
| Warranty    | 10-year     |
|             | ·           |

## APPROVALS AND LISTINGS

| cUL | E482965      |
|-----|--------------|
| DLC | PLM7XH1EFYRU |

### **ILLUMINANCE CONE**



#### **ELECTRICAL**

| Wattage        | 60W           |
|----------------|---------------|
| Voltage        | 120-277V      |
| Power factor   | 0.91          |
| THD            | 12.31%        |
| Operating temp | -30° to 45° C |

### CONSTRUCTION

| Housing    | Cast aluminum   |
|------------|-----------------|
| Finish     | Anodized finish |
| Colour     | Black           |
| IP Rating  | IP65            |
| Weight     | 6.68 lbs        |
| Carton qty | 2               |

## ACCESSORIES (SOLD SEPARATELY)

| RWP-FXT-PLATE | Extenstion | Plate |
|---------------|------------|-------|



### **DIMENSIONS**



Western Canada Warehouse: 121-1647 Broadway Street, Port Coquitlam, BC V3C 6P8 | ordersbc@csc-led.com