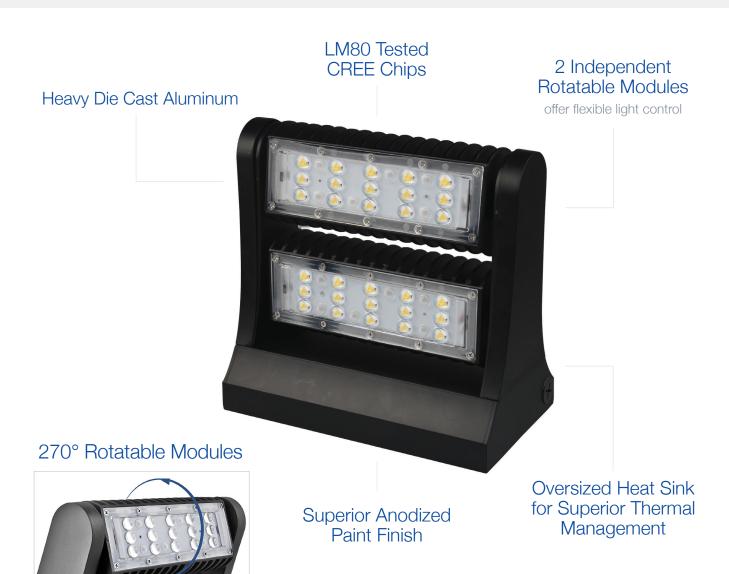

# Rotatable Wall Pack

60W | 5000K | 120-277V

Ideal for security lighting, wall washing, flood lighting, and more
Use as a flood light - uplight, downlight, or both!

### CONSTRUCTION

| Housing    | Cast aluminum   |
|------------|-----------------|
| Finish     | Anodized finish |
| Colour     | Black           |
| IP Rating  | IP65            |
| Weight     | 6.68 lbs        |
| Carton qty | 2               |