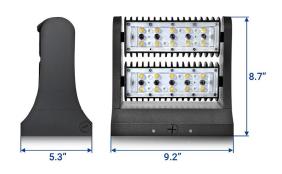

### **DIMENSIONS**

Western Canada Warehouse: 121-1647 Broadway Street, Port Coquitlam, BC V3C 6P8 | ordersbc@csc-led.com