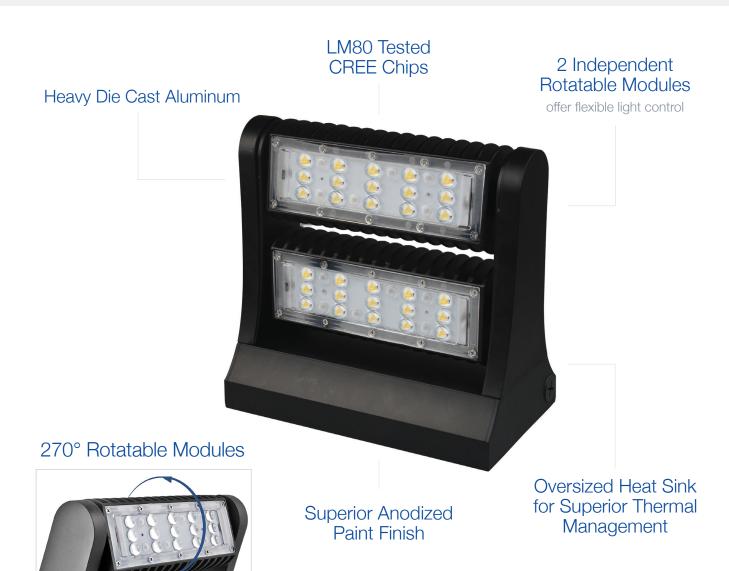

# Rotatable Wall Pack

80W | 5000K | 120-277V

Ideal for security lighting, wall washing, flood lighting, and more
Use as a flood light - uplight, downlight, or both!

# CONSTRUCTION

| Housing    | Cast aluminum   |
|------------|-----------------|
| Finish     | Anodized finish |
| Colour     | Black           |
| IP Rating  | IP65            |
| Weight     | 6.68 lbs        |
| Carton qty | 2               |