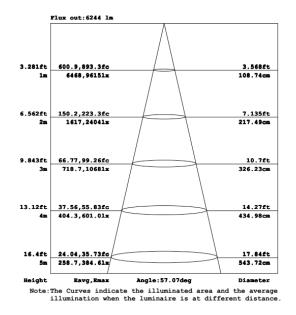

# Rotatable Wall Pack

80W | 5000K | 120-277V



Ideal for security lighting, wall washing, flood lighting, and more
Use as a flood light - uplight, downlight, or both!



## **TECHNICAL DATA**





#### LIGHT SPECIFICATIONS

| Lumens      | 10,598 lm   |
|-------------|-------------|
| Efficacy    | 133.36 lm/W |
| CCT         | 5000K       |
| Beam angle  | 60°         |
| CRI         | 73.6        |
| Dimmable    | No          |
| Rated hours | 50,000      |
| Warranty    | 10-year     |
|             |             |

## APPROVALS AND LISTINGS

| cUL | E482965      |
|-----|--------------|
| DLC | PLKHX0ZFGF0A |

### **ILLUMINANCE CONE**



#### **ELECTRICAL**

| Wattage        | 80W          |
|----------------|--------------|
| Voltage        | 120-277V     |
| Power factor   | 0.94         |
| THD            | 12.32%       |
| Operating temp | -30° to 45°C |

# CONSTRUCTION

| Housing    | Cast aluminum   |
|------------|-----------------|
| Finish     | Anodized finish |
| Colour     | Black           |
| IP Rating  | IP65            |
| Weight     | 6.68 lbs        |
| Carton qty | 2               |

## ACCESSORIES (SOLD SEPARATELY)

| RWP-FXT-PI AT | <ul> <li>Extenstion</li> </ul> | Plate |
|---------------|--------------------------------|-------|



### **DIMENSIONS**



Western Canada Warehouse: 121-1647 Broadway Street, Port Coquitlam, BC V3C 6P8 | ordersbc@csc-led.com