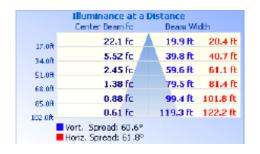

superior thermal management

Powder Coated Finish

(Black)

Die-cast Aluminum Construction

0-10V Dimmable

with 4kV surge protection

Generously Sized Driver Box

with multiple entry points on side and rear. Fits standard junction box

## **TECHNICAL DATA**





#### LIGHT SPECIFICATIONS

| Lumens     | 7,270.1 lm @ 3000K    |
|------------|-----------------------|
| Efficacy   | 126.02 lm/W           |
| CCT        | 3000K / 4000K / 5000K |
| CRI        | >70                   |
| Beam Angle | 60°                   |
| L70 Life   | >54,000 hrs           |
| Dimmable   | 0-10V                 |
| Warranty   | 10-year               |

## APPROVALS AND LISTINGS

| cUL         | E482965      |
|-------------|--------------|
| DLC Premium | PLZE6LE4CKA4 |

#### **ILLUMINANCE AT A DISTANCE**



## **ISOCANDELA PLOT**



#### **ELECTRICAL**

| Wattage        | 60W         |
|----------------|-------------|
| Voltage        | 120-277V    |
| Power Factor   | >0.9        |
| THD            | <15%        |
| Operating temp | -40 to 45°C |

## CONSTRUCTION

| Housing           | Die-cast Aluminum |
|-------------------|-------------------|
| Finish            | Powder Coat       |
| Finish Colour     | Black             |
| IP Rating         | IP65              |
| Gross Weight      | 3.05 kg           |
| Carton Qty        | 2                 |
| Carton Dimensions | 41.5 x 31 x 32 cm |

#### **DIMENSIONS (MM)**





Western Canada Warehouse: 121-1647 Broadway Street, Port Coquitlam, BC V3C 6P8 | ordersbc@csc-led.com



<sup>\*</sup> All specs were tested while the fixture pointed s