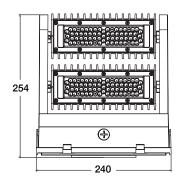

#### **DIMENSIONS (MM)**

Western Canada Warehouse: 121-1647 Broadway Street, Port Coquitlam, BC V3C 6P8 | ordersbc@csc-led.com

<sup>\*</sup> All specs were tested while the fixture pointed straight down.