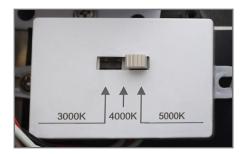

# 270° Rotatable Modules

Colour Tunable via DIP Switch

(3000K / 4000K / 5000K)

Oversized Heat Sink

for superior thermal management

Powder Coated Finish

(Black)

Die-cast Aluminum Construction