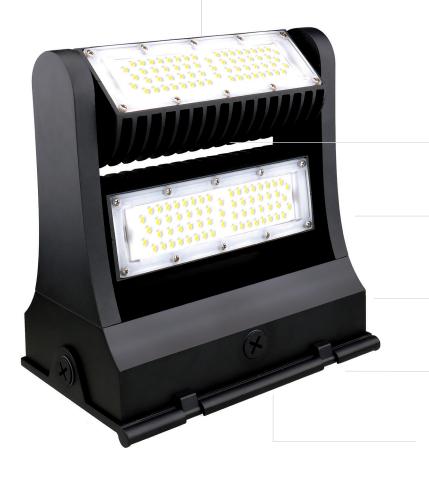

# Rotatable Wall Packs

60W | Colour Tunable | 120-277V

Use as an uplight, downlight, or flood light

Ideal for security lighting, wall washing, flood lighting, and more

# 270° Rotatable Modules

Colour Tunable via DIP Switch

(3000K / 4000K / 5000K)

Oversized Heat Sink

for superior thermal management

Powder Coated Finish

(Black)

Die-cast Aluminum Construction

0-10V Dimmable

with 4kV surge protection

Generously Sized Driver Box

with multiple entry points on side and rear. Fits standard junction box