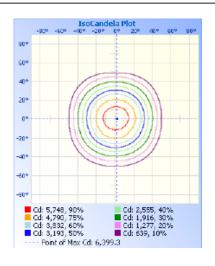

t

Powder Coated Finish

(Black)

Die-cast Aluminum Construction

0-10V Dimmable

with 4kV surge protection

Generously Sized Driver Box

with multiple entry points on side and rear. Fits standard junction box

## **TECHNICAL DATA**





#### LIGHT SPECIFICATIONS

| Lumens     | 7,270.1 lm @ 3000K    |
|------------|-----------------------|
| Efficacy   | 126.02 lm/W           |
| CCT        | 3000K / 4000K / 5000K |
| CRI        | >70                   |
| Beam Angle | 60°                   |
| L70 Life   | >54,000 hrs           |
| Dimmable   | 0-10V                 |
| Warranty   | 10-year               |

## APPROVALS AND LISTINGS

| cUL         | E482965      |
|-------------|--------------|
| DLC Premium | PLZE6LE4CKA4 |

#### **ILLUMINANCE AT A DISTANCE**



## **ISOCANDELA PLOT**



#### **ELECTRICAL**

| Wattage        | 60W         |
|----------------|-------------|
| Voltage        | 120-277V    |
| Power Factor   | >0.9        |
| THD            | <15%        |
| Operating temp | -40 to 45°C |

## CONSTRUCTION

| Housing           | Die-cast Aluminum |
|-------------------|-------------------|
| Finish            | Powder Coat       |
| Finish Colour     | Black             |
| IP Rating         | IP65              |
| Gross Weight      | 3.05 kg           |
| Carton Qty        | 2                 |
| Carton Dimensions | 41.5 x 31 x 32 cm |

#### **DIMENSIONS (MM)**





Western Canada Warehouse: 121-1647 Broadway Street, Port Coquitlam, BC V3C 6P8 | ordersbc@csc-led.com



<sup>\*</sup> All specs were tested while the fixture pointed straight down.