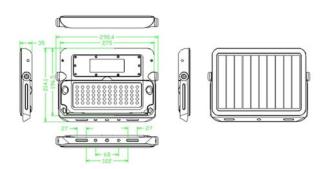

#### **DIMENSIONS**

## CONSTRUCTION

| Housing           | Rigid Polymer                 |
|-------------------|-------------------------------|
| Solar Panel       | 6Wp, Poly Crystalline Silicon |
| LEDs              | SMD2835*60PCS                 |
| Finish            | Black                         |
| IP Rating         | IP65                          |
| Unit Dimensions   | 300 x 215 x 35 mm             |
| Carton Dimensions | 558.8 x 317.5 x 243.84 mm     |
| Carton Weight     | 29.7 lbs                      |
| Carton Qty        | 8                             |
|                   |                               |