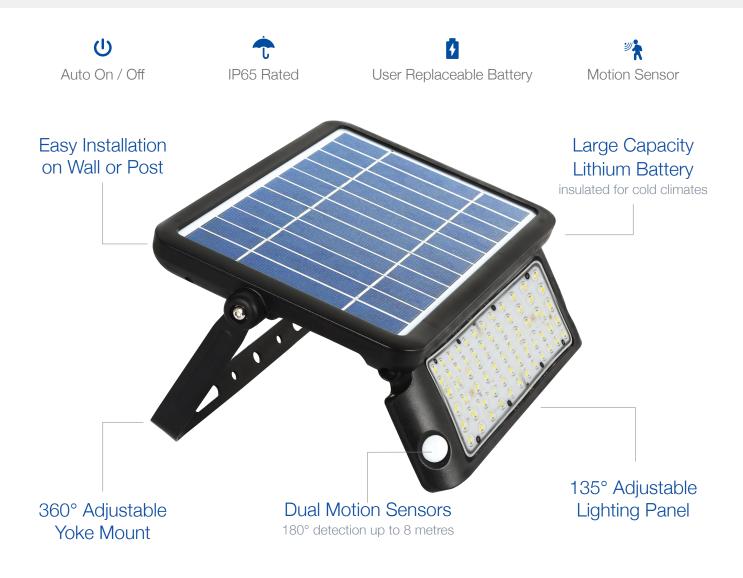

# Solar Flood Light

10W | 5000K | 1,080 Im

Ideal for landscaping, patio, marina, dock or any outdoor applications that require solar illumination

Optional Accessories (sold separately) Lithium Battery (SFL-BATT-7200)

#### **SPECIFICATIONS**

| Wattage          | 10W                           |
|------------------|-------------------------------|
| Lumens           | 1,080 lm                      |
| CCT              | 5000K                         |
| Beam Angle       | 90°                           |
| Detection Angle  | 180° / <8 metres              |
| Battery          | 3.7V replaceable,<br>7200 mAh |
| Dimmable         | No                            |
| Fixture Warranty | 2-year                        |
| Battery Warranty | 1-year                        |
| L70 Life         | 35,000 hrs                    |
| Operating Temp   | -20° to 40°                   |
|                  | ·                             |

## CONSTRUCTION

| Housing           | Rigid Polymer                 |
|-------------------|-------------------------------|
| Solar Panel       | 6Wp, Poly Crystalline Silicon |
| LEDs              | SMD2835*60PCS                 |
| Finish            | Black                         |
| IP Rating         | IP65                          |
| Unit Dimensions   | 300 x 215 x 35 mm             |
| Carton Dimensions | 558.8 x 317.5 x 243.84 mm     |
| Carton Weight     | 29.7 lbs                      |
| Carton Qty        | 8                             |
|                   |                               |

# **OPERATING MODES**

On/Off: Manually turn the fixture On / Off as needed.

20% Brightness: Automatically turns on at dusk and remains on at 20% brightness

Full Brightness + Dim: Automatically turns on to full brighness when motion is detected within 8 metres. After 20 seconds without motion being detected, light will remain at 3% brightness.