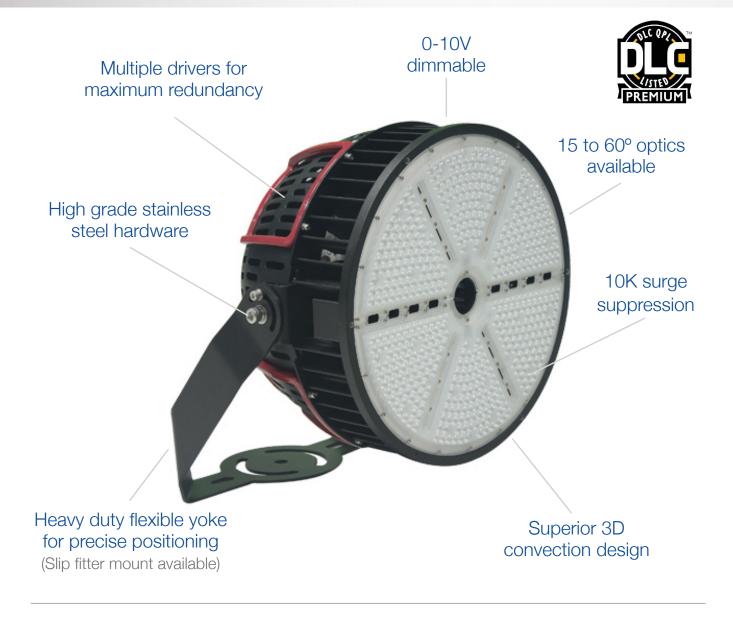

# 500W Sports Stadium Light, HV

Suitable for indoor/outdoor recreational facilities, high mast applications, dock yards and more

Optional visor, laser pen for precision aiming, and slipfit mount ordered separately. See reverse for ordering details.

### LIGHT SPECIFICATIONS

| Lumens   | 68,685      |
|----------|-------------|
| Efficacy | 129.83 lm/W |
| CCT      | 5000K       |
| CRI      | 70          |
| L70 Life | 100,000 hrs |
| Dimmable | 0-10V       |
| Warranty | 10-year     |

#### **ELECTRICAL**

| Wattage        | 500W         |
|----------------|--------------|
| Voltage        | 277-480V     |
| Power Factor   | 0.90         |
| THD            | 15%          |
| Operating temp | -40° to 45°C |

### CONSTRUCTION

| Housing    | Aluminum  |
|------------|-----------|
| Finish     | Black     |
| IP Rating  | IP66      |
| Weight     | 37.69 lbs |
| Carton qty | 1         |