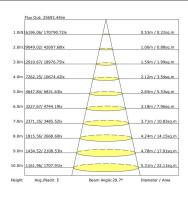

# 500W Sports Stadium Light, HV

Suitable for indoor/outdoor recreational facilities, high mast applications, dock yards and more



Optional visor, laser pen for precision aiming, and slipfit mount ordered separately. See reverse for ordering details.



# **TECHNICAL DATA**





### LIGHT SPECIFICATIONS

| Lumens   | 68,685      |
|----------|-------------|
| Efficacy | 129.83 lm/W |
| CCT      | 5000K       |
| CRI      | 70          |
| L70 Life | 100,000 hrs |
| Dimmable | 0-10V       |
| Warranty | 10-year     |

### APPROVALS AND LISTINGS

| cUL         | E482965      |
|-------------|--------------|
| DLC Premium | PL7CZHV54UUF |

# LUMINOUS INTENSITY DISTRIBUTION CURVE



# AVERAGE ILLUMINANCE EFFECTIVE FIGURE



#### **ELECTRICAL**

| Wattage        | 500W         |
|----------------|--------------|
| Voltage        | 277-480V     |
| Power Factor   | 0.90         |
| THD            | 15%          |
| Operating temp | -40° to 45°C |

### CONSTRUCTION

| Housing    | Aluminum  |
|------------|-----------|
| Finish     | Black     |
| IP Rating  | IP66      |
| Weight     | 37.69 lbs |
| Carton qty | 1         |

#### **DIMENSIONS**



# **ACCESSORIES** (Ordered Separately)

| SP01-VISOR-A | Stadium Light Visor (Black) |
|--------------|-----------------------------|
| SP01-LP      | Laser Pen                   |
| SP01-SF-SM   | Slipfit Mount (400W & 500W) |





SP01-SF-SM

SP01-LP

Western Canada Warehouse: 121-1647 Broadway Street, Port Coquitlam, BC V3C 6P8 | ordersbc@csc-led.com