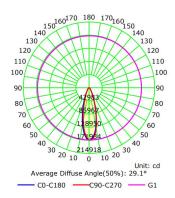

# 500W Sports Stadium Light, HV

Suitable for indoor/outdoor recreational facilities, high mast applications, dock yards and more



Optional visor, laser pen for precision aiming, and slipfit mount ordered separately. See reverse for ordering details.



# **TECHNICAL DATA**





### LIGHT SPECIFICATIONS

| Lumens   | 68,685      |
|----------|-------------|
| Efficacy | 129.83 lm/W |
| CCT      | 5000K       |
| CRI      | 70          |
| L70 Life | 100,000 hrs |
| Dimmable | 0-10V       |
| Warranty | 10-year     |

### APPROVALS AND LISTINGS

| cUL         | E482965      |
|-------------|--------------|
| DLC Premium | PL7CZHV54UUF |

# LUMINOUS INTENSITY DISTRIBUTION CURVE



# AVERAGE ILLUMINANCE EFFECTIVE FIGURE



#### **ELECTRICAL**

| Wattage        | 500W         |
|----------------|--------------|
| Voltage        | 277-480V     |
| Power Factor   | 0.90         |
| THD            | 15%          |
| Operating temp | -40° to 45°C |

### CONSTRUCTION

| Housing    | Aluminum  |
|------------|-----------|
| Finish     | Black     |
| IP Rating  | IP66      |
| Weight     | 37.69 lbs |
| Carton qty | 1         |

#### **DIMENSIONS**



# **ACCESSORIES** (Ordered Separately)

| SP01-VISOR-A | Stadium Light Visor (Black) |
|--------------|-----------------------------|
| SP01-LP      | Laser Pen                   |
| SP01-SF-SM   | Slipfit Mount (400W & 500W) |





SP01-SF-SM

SP01-LP

Western Canada Warehouse: 121-1647 Broadway Street, Port Coquitlam, BC V