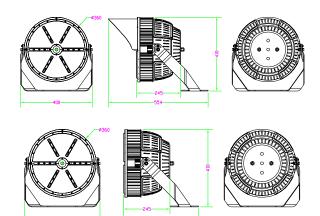

|
| Efficacy | 129.83 lm/W |
| CCT      | 5000K       |
| CRI      | 70          |
| L70 Life | 100,000 hrs |
| Dimmable | 0-10V       |
| Warranty | 10-year     |

### APPROVALS AND LISTINGS

| cUL         | E482965      |
|-------------|--------------|
| DLC Premium | PL7CZHV54UUF |

# LUMINOUS INTENSITY DISTRIBUTION CURVE



# AVERAGE ILLUMINANCE EFFECTIVE FIGURE



#### **ELECTRICAL**

| Wattage        | 500W         |
|----------------|--------------|
| Voltage        | 277-480V     |
| Power Factor   | 0.90         |
| THD            | 15%          |
| Operating temp | -40° to 45°C |

### CONSTRUCTION

| Housing    | Aluminum  |
|------------|-----------|
| Finish     | Black     |
| IP Rating  | IP66      |
| Weight     | 37.69 lbs |
| Carton qty | 1         |

#### **DIMENSIONS**



# **ACCESSORIES** (Ordered Separately)

| SP01-VISOR-A | Stadium Light Visor (Black) |
|--------------|-----------------------------|
| SP01-LP      | Laser Pen                   |
| SP01-SF-SM   | Slipfit Mount (400W & 500W) |





SP01-SF-SM

SP01-LP

Western Canada Warehouse: 121-1647 Broadway Street, Port Coquitlam, BC V3C 6P8 | ordersbc@csc-led.com