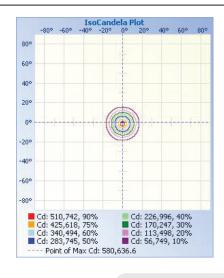

ing details.



# **TECHNICAL DATA**



#### LIGHT SPECIFICATIONS

| Lumens   | 88,569      |
|----------|-------------|
| Efficacy | 150.48 lm/W |
| CCT      | 5000K       |
| CRI      | 70          |
| L70 Life | 100,000 hrs |
| Dimmable | 0-10V       |
| Warranty | 10-year     |

## APPROVALS AND LISTINGS

| cUL | E482965 |
|-----|---------|

# **ILLUMINANCE AT A DISTANCE**

|        | Center Beam fc | Beam Wid | lth     |
|--------|----------------|----------|---------|
| 17.0ft | 1,964 fc       | 4.7 ft   | 4.6 ft  |
| 34.0ft | 491 fc         | 9.5 ft   | 9.2 ft  |
| 51.0ft | 218 fc         | 14.2 ft  | 13.9 ft |
| 68.0R  | 123 fc         | 18.9 ft  | 18.5 ft |
| 85,0R  | 78.5 fc        | 23.7 ft  | 23.1 ft |
| 102.0A | 54.5 fc        | 28.4 ft  | 27.7 ft |

#### **ISOCANDELA PLOT**



#### **ELECTRICAL**

| Wattage        | 600W         |
|----------------|--------------|
| Voltage        | 120-277V     |
| Power Factor   | 0.90         |
| THD            | 15%          |
| Operating temp | -40° to 45°C |

## **CONSTRUCTION**

| Housing    | Aluminum  |
|------------|-----------|
| Finish     | Black     |
| IP Rating  | IP66      |
| Weight     | 69.66 lbs |
| Carton qty | 1         |

#### **DIMENSIONS**



## **ACCESSORIES** (Ordered Separately)

| SP01-VISOR-B | Stadium Light Visor (Black) |
|--------------|-----------------------------|
| SP01-LP      | Laser Pen                   |
| SP01-SF-LG   | Slipfit Mount (600W & 700W) |



Western Canada Warehouse: 121-1647 Broadway Street, Port Coquitlam, BC V3C 6P8 | ordersbc@csc-led.com