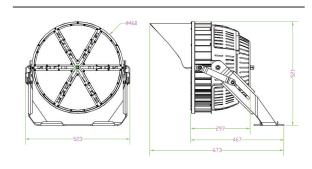

------|----------------|----------|---------|
| 17.0ft | 1,964 fc       | 4.7 ft   | 4.6 ft  |
| 34.0ft | 491 fc         | 9.5 ft   | 9.2 ft  |
| 51.0ft | 218 fc         | 14.2 ft  | 13.9 ft |
| 68.0R  | 123 fc         | 18.9 ft  | 18.5 ft |
| 85,0R  | 78.5 fc        | 23.7 ft  | 23.1 ft |
| 102.0A | 54.5 fc        | 28.4 ft  | 27.7 ft |

#### **ISOCANDELA PLOT**



#### **ELECTRICAL**

| Wattage        | 600W         |
|----------------|--------------|
| Voltage        | 120-277V     |
| Power Factor   | 0.90         |
| THD            | 15%          |
| Operating temp | -40° to 45°C |

## **CONSTRUCTION**

| Housing    | Aluminum  |
|------------|-----------|
| Finish     | Black     |
| IP Rating  | IP66      |
| Weight     | 69.66 lbs |
| Carton qty | 1         |

#### **DIMENSIONS**



## **ACCESSORIES** (Ordered Separately)

| SP01-VISOR-B | Stadium Light Visor (Black) |
|--------------|-----------------------------|
| SP01-LP      | Laser Pen                   |
| SP01-SF-LG   | Slipfit Mount (600W & 700W) |



Western Canada Warehouse: 121-1647 Broadway Street, Port Coquitlam, BC V3C 6P8 | ordersbc@csc-led.com