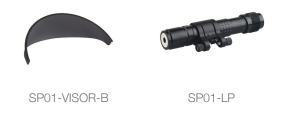

## **ACCESSORIES** (Ordered Separately)

| SP01-VISOR-B | Stadium Light Visor (Black) |
|--------------|-----------------------------|
| SP01-LP      | Laser Pen                   |
| SP01-SF-LG   | Slipfit Mount (600W & 700W) |