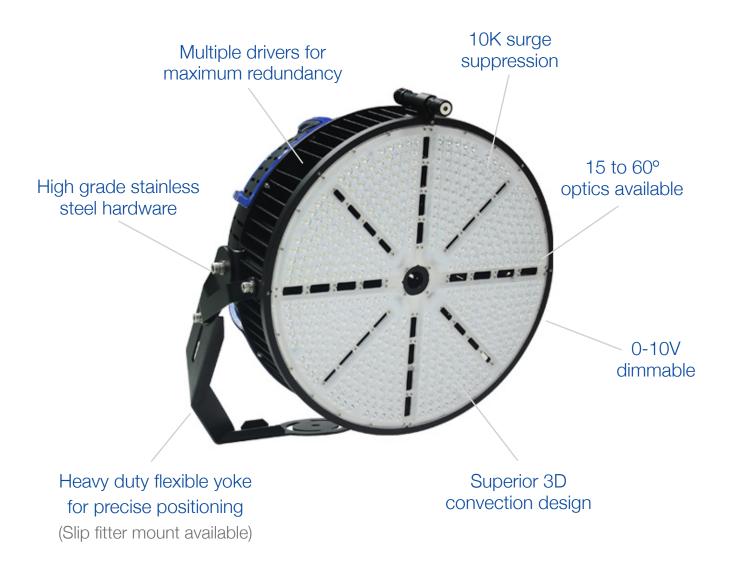

# 600W Sports Stadium Light

Suitable for indoor/outdoor recreational facilities, high mast applications, dock yards and more

Optional visor, laser pen for precision aiming, and slipfit mount ordered separately. See reverse for ordering details.

#### LIGHT SPECIFICATIONS

| Lumens   | 88,569      |
|----------|-------------|
| Efficacy | 150.48 lm/W |
| CCT      | 5000K       |
| CRI      | 70          |
| L70 Life | 100,000 hrs |
| Dimmable | 0-10V       |
| Warranty | 10-year     |

#### **ELECTRICAL**

| Wattage        | 600W         |
|----------------|--------------|
| Voltage        | 120-277V     |
| Power Factor   | 0.90         |
| THD            | 15%          |
| Operating temp | -40° to 45°C |

## **CONSTRUCTION**

| Housing    | Aluminum  |
|------------|-----------|
| Finish     | Black     |
| IP Rating  | IP66      |
| Weight     | 69.66 lbs |
| Carton qty | 1         |