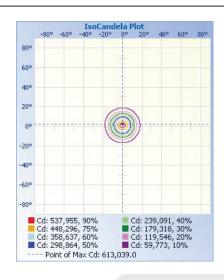

**TECHNICAL DATA**



#### LIGHT SPECIFICATIONS

| Lumens   | 101,915 lm  |
|----------|-------------|
| Efficacy | 145.83 lm/W |
| CCT      | 5000K       |
| CRI      | 70          |
| L70 Life | 100,000 hrs |
| Dimmable | 0-10V       |
| Warranty | 10-year     |

## APPROVALS AND LISTINGS

| cUL | E482965 |
|-----|---------|
|     |         |

## **ILLUMINANCE AT A DISTANCE**

|        | Center Beam fc | Beam Wid | ith     |
|--------|----------------|----------|---------|
| 17.0ft | 2,050 fc       | 5.1 ft   | 5.2 ft  |
| 34.0ft | 512 fc         | 10.2 ft  | 10.4 ft |
| 51.0ft | 228 fc         | 15.4 ft  | 15.6 ft |
| A0.86  | 128 fc         | 20.5 ft  | 20.8 ft |
| 85.0A  | 82.0 fc        | 25.6 ft  | 26.0 ft |
| 02.0A  | 56.9 fc        | 30.7 ft  | 31.2 ft |

## **ISOCANDELA PLOT**



#### **ELECTRICAL**

| Wattage        | 750W         |
|----------------|--------------|
| Voltage        | 277-480V     |
| Power Factor   | 0.90         |
| THD            | 15%          |
| Operating temp | -40° to 45°C |

## CONSTRUCTION

| Housing    | Aluminum  |
|------------|-----------|
| Finish     | Black     |
| IP Rating  | IP65      |
| Weight     | 71.65 lbs |
| Carton Qty | 1         |

### **DIMENSIONS**



## **ACCESSORIES** (Ordered Separately)

| SP01-VISOR-B | Stadium Light Visor (Black)        |
|--------------|------------------------------------|
| SP01-LP      | Laser Pen                          |
| SP01-SF-LG   | Slip Fitter Mount<br>(600W & 700W) |





SP01-VISOR-B

SP01-LP

Western Canada Warehouse: 121-1647 Broadway Street, Port Coquitlam, BC V3C 6P8 | orde