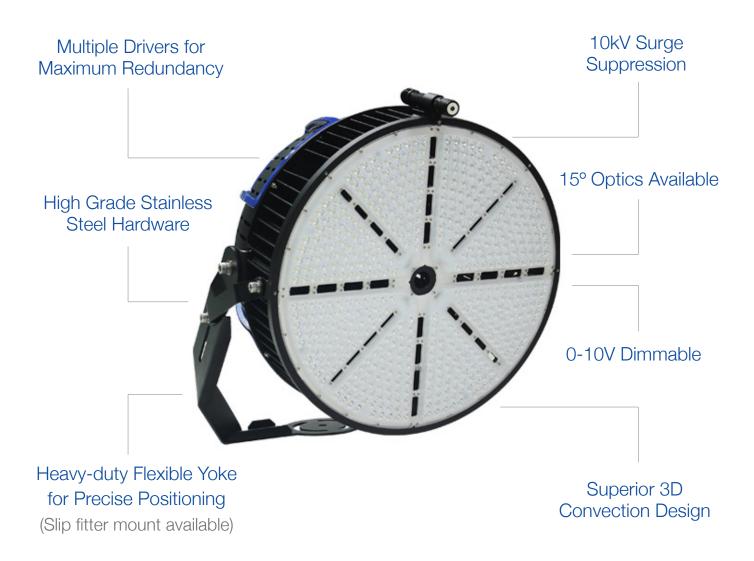

# 750W Sports Stadium Light

Suitable for indoor/outdoor recreational facilities, high mast applications, dock yards and more

Optional visor, laser pen for precision aiming, and slip fitter mount ordered separately. See reverse for ordering details.