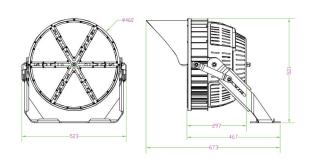

|
|--------|----------------|----------|---------|
| 17.0ft | 2,050 fc       | 5.1 ft   | 5.2 ft  |
| 34.0ft | 512 fc         | 10.2 ft  | 10.4 ft |
| 51.0ft | 228 fc         | 15.4 ft  | 15.6 ft |
| A0.86  | 128 fc         | 20.5 ft  | 20.8 ft |
| 85.0A  | 82.0 fc        | 25.6 ft  | 26.0 ft |
| 02.0A  | 56.9 fc        | 30.7 ft  | 31.2 ft |

## **ISOCANDELA PLOT**



#### **ELECTRICAL**

| Wattage        | 750W         |
|----------------|--------------|
| Voltage        | 277-480V     |
| Power Factor   | 0.90         |
| THD            | 15%          |
| Operating temp | -40° to 45°C |

## CONSTRUCTION

| Housing    | Aluminum  |
|------------|-----------|
| Finish     | Black     |
| IP Rating  | IP65      |
| Weight     | 71.65 lbs |
| Carton Qty | 1         |

### **DIMENSIONS**



## **ACCESSORIES** (Ordered Separately)

| SP01-VISOR-B | Stadium Light Visor (Black)        |
|--------------|------------------------------------|
| SP01-LP      | Laser Pen                          |
| SP01-SF-LG   | Slip Fitter Mount<br>(600W & 700W) |





SP01-VISOR-B

SP01-LP

Western Canada Warehouse: 121-1647 Broadway Street, Port Coquitlam, BC V3C 6P8 | ordersbc@csc-led.com