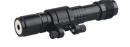

# 750W Sports Stadium Light

Suitable for indoor/outdoor recreational facilities, high mast applications, dock yards and more

Optional visor, laser pen for precision aiming, and slip fitter mount ordered separately. See reverse for ordering details.