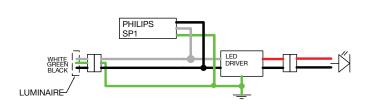

-------------------------------------------------------|
| 120-277V (+/- 5%)                                                                    |
| 320V                                                                                 |
| 430 Joules                                                                           |
| 10kA (80/20 <sub>µs</sub> standard wave)                                             |
| 14 Gauges stranded wires, 105°C, 600V                                                |
| Black and white: 12mm skinned and tin plated Green: 12 mm skinned with terminal ring |
| 5.5 mm                                                                               |
|                                                                                      |

### **INSTALLATION DIAGRAM**



#### **DIMENSIONS**