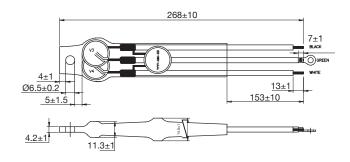

--------------------------------|
| 120-277V (+/- 5%)                                                                    |
| 320V                                                                                 |
| 430 Joules                                                                           |
| 10kA (80/20 <sub>µs</sub> standard wave)                                             |
| 14 Gauges stranded wires, 105°C, 600V                                                |
| Black and white: 12mm skinned and tin plated Green: 12 mm skinned with terminal ring |
| 5.5 mm                                                                               |
|                                                                                      |

### **INSTALLATION DIAGRAM**



#### **DIMENSIONS**