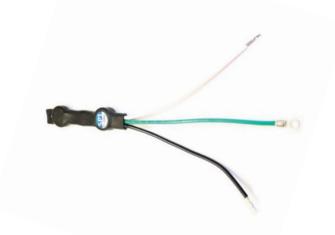

# Surge Protection Device

Philips SP1 series surge protection device for LED lighting fixtures

#### PRODUCT PARAMETERS

| SP1                                                                                  |
|--------------------------------------------------------------------------------------|
| 120-277V (+/- 5%)                                                                    |
| 320V                                                                                 |
| 430 Joules                                                                           |
| 10kA (80/20 <sub>µs</sub> standard wave)                                             |
| 14 Gauges stranded wires, 105°C, 600V                                                |
| Black and white: 12mm skinned and tin plated Green: 12 mm skinned with terminal ring |
| 5.5 mm                                                                               |
|                                                                                      |