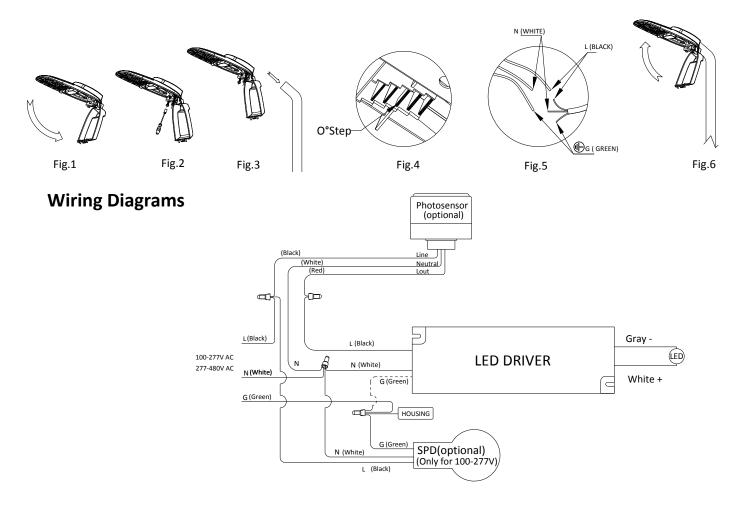

# INSTALLATION - on 1.575" or 2.362" diameter pole

- 1. Open the front cover. (Fig1)
- 2. Loosen the two screws which were pre-installed on the lamp for fixing lamp to the pole. (Fig.2)
- 3. Install the lamp on the pole. (Fig.3)
- 4. Refer to 0° step, adjust the lamp installation angle up or down (each step is 2.5°), see Fig 4. and ensure the lamp was safely and firmly fixed.
- 5. Connect the lamp pole internal cable with the luminaire cable. The neutral line is connected to the neutral line. The ground line is grounded, and the live line is connected to the fire line. (Fig.5)
- 6. Close the front cover, the installation is completed. (Fig.6)
- 7. According to the lamp inner wiring schematic, connect wires safely (if needed). (Fig.7)

8-540 Jamieson Parkway, Cambridge ON, N3C 0G5 519.880.9833 | orders@csc-led.com

Fig.7