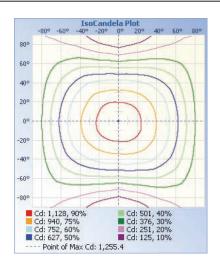

| 3.13 fc          | 47.7 ft  | 76.3 ft |
| The state of the s | . Spread: 100.0° |          |         |

#### **ISOCANDELA PLOT**



#### **ELECTRICAL**

| Wattage        | 32W         |
|----------------|-------------|
| Voltage        | 120-347V    |
| Power Factor   | >0.95       |
| THD            | <15%        |
| Operating Temp | -40 to 50°C |

#### CONSTRUCTION

| Housing            | Plastic                    |
|--------------------|----------------------------|
| Finish             | White                      |
| IP Rating          | IP20 (Damp Location Rated) |
| Product Dimensions | 1131 x 66.5 x 68.5 mm      |
| Product Weight     | 3.96 lbs                   |
| Carton Qty         | 6                          |
|                    |                            |

#### ACCESSORIES (SOLD SEPARATELY)

| Aircraft Cable                  | ST4-CABLE   |
|---------------------------------|-------------|
| Micr