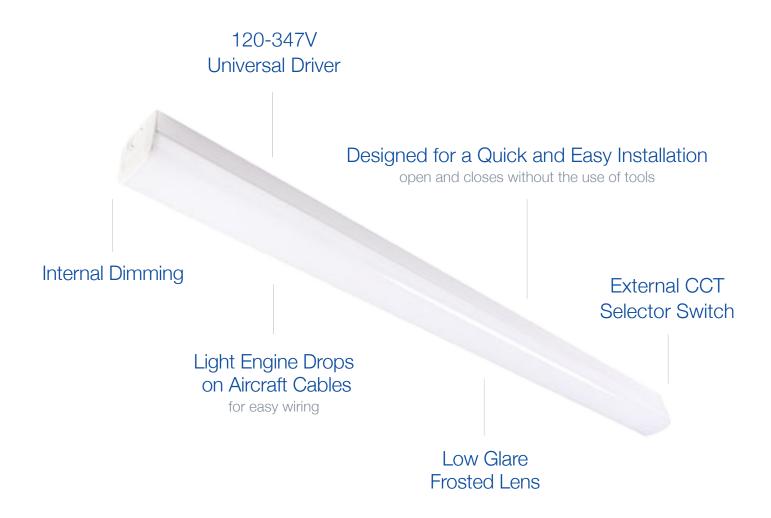

# ST4 Linear Strip Light

32W | Colour Tunable | 120-347V

#### Quickest row mount fixture on the market!

Ideal for shops, cove lighting, and general area lighting Ceiling mount or cable mount, linkable and row mountable