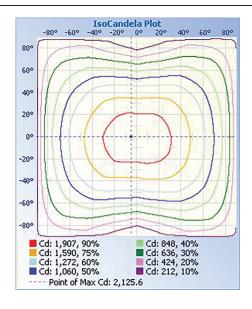

#### **ISOCANDELA PLOT**

#### **ILLUMINANCE AT A DISTANCE**

|        | Center Beam fc | Beam Wi | dth     |
|--------|----------------|---------|---------|
| 3.3R   | 194 fc         | 9.1 ft  | 17.5 ft |
| 6.7ft  | 47.2 fc        | 18.5 ft | 35.6 ft |
| 10.0R  | 21.2 fc        | 27.7 ft | 53.1 ft |
| 13.3ft | 12.0 fc        | 36.9 ft | 70.6 ft |
| 16.7A  | 7.59 fc        | 46.3 ft | 88.6 ft |
| 20.0R  | 5.29 fc        | 55.4 ft | 106.1 R |