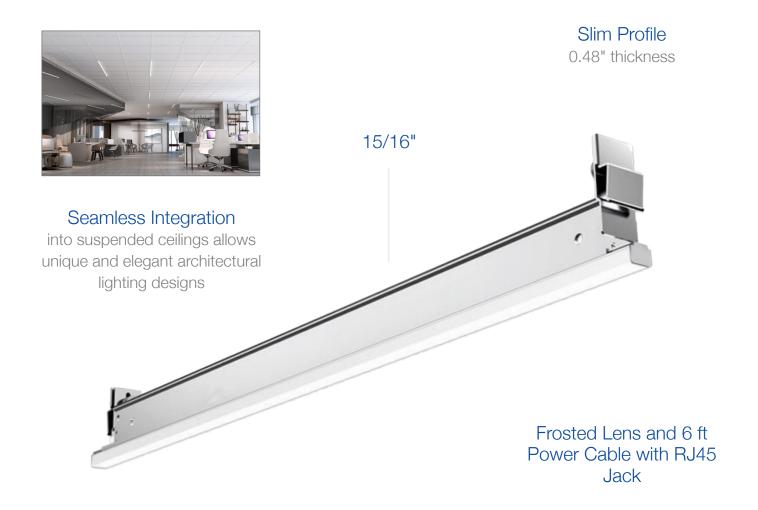

# T-Bar Integrated Luminaire

20W | 3500K | 4ft

Ideal for office buildings, medical, health and educational buildings, hotels, airports and more. Create your own custom look.

# Replaces Standard T-BAR Cross Tees.

1 power supply (TBAR-PS-60W) required for 3 pieces of T-Bar.

Optional 9/16" Clear Diffuser and Lens Diffuser available (sold separately).

Power Supply TBAR-PS-60W