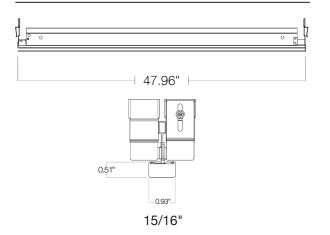

#### **DIMENSIONS**

Western Canada Warehouse: 121-1647 Broadway Street, Port Coquitlam, BC V3C 6P8 | ordersbc@csc-led.com