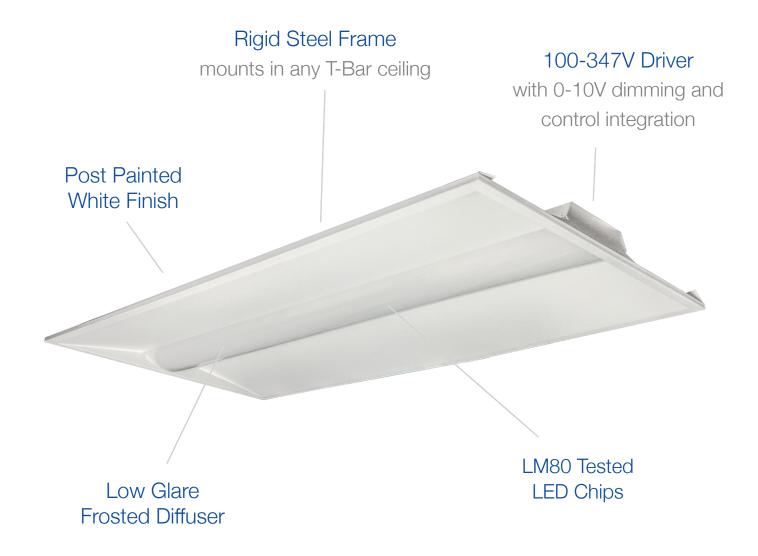

# **Volumetric Troffer**

40W | 4000K | 2x4

Suitable for use in commercial lighting areas, such as offices, retail spaces, hallways, and hospitality areas

Damp Location Rated

# CONSTRUCTION

| Housing    | Steel    |
|------------|----------|
| Finish     | White    |
| IP Rating  | IP40     |
| Weight     | 22.2 lbs |
| Carton qty | 12       |

Western Canada Warehouse: 121-1647 Broadway Street, Port Coquitlam, BC V3C 6P8 | ordersbc@csc-led.com