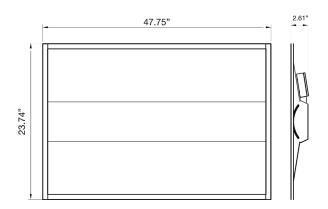

# **Volumetric Troffer**

40W | 4000K | 2x4

Suitable for use in commercial lighting areas, such as offices, retail spaces, hallways, and hospitality areas



Damp Location Rated

## **TECHNICAL DATA**



## LIGHT SPECIFICATIONS

| Lumens   | 5,115 lm   |
|----------|------------|
| Efficacy | 128 lm/W   |
| CCT      | 4000K      |
| CRI      | 82.9       |
| L70 Life | 50,000 hrs |
| Dimmable | 0-10V      |
| Warranty | 5-year     |

## **APPROVALS AND LISTINGS**

| cUL | E491106 |
|-----|---------|
|     |         |

#### **DIMENSIONS**



#### **ELECTRICAL**

| Wattage        | 40W          |
|----------------|--------------|
| Voltage        | 100-347V     |
| Power factor   | 0.88         |
| THD            | 17.4 %       |
| Operating temp | -20° to 40°C |

# CONSTRUCTION

| Housing    | Steel    |
|------------|----------|
| Finish     | White    |
| IP Rating  | IP40     |
| Weight     | 22.2 lbs |
| Carton qty | 12       |

Western Canada Warehouse: 121-1647 Broadway Street, Port Coquitlam, BC V3C 6P8 | ordersbc@csc-led.com