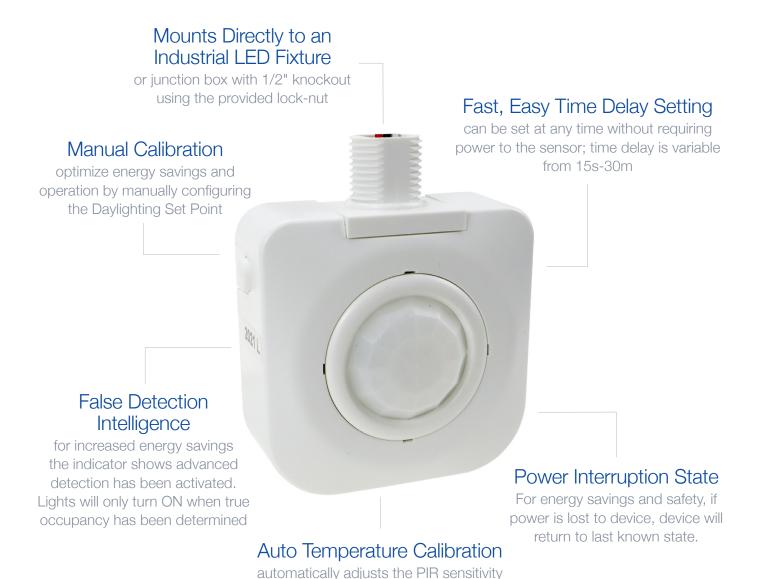

#### **BASIC OPERATION**

Passive Infrared Technology (PIR) is used to sense occupancy by comparing the infrared energy from an object in motion and the background space. It detects changes in infrared energy given off by occupants as they move within the field-of-view.

The YM2503A installs directly to an industrial luminaire or junction box. It is a self-contained sensor and relay that turns light fixtures ON or OFF based on occupancy. The YM2503A provides reliable coverage up to 30 ft. mounting heights.

## TIME DELAY ADJUSTMENT

Load will operate within the set time period. It can be adjusted from 15 seconds up to 30 minutes. The left is minimum 15 seconds and the right is maximum 30 minutes. Time should be reduced only in heavy traffic area such as hallways, kitchens, copier rooms, etc. to achieve maximum energy savings.