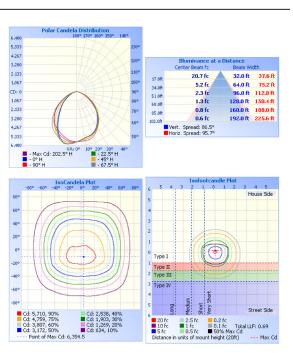

#### LIGHT SPECIFICATIONS

| Lumens      | 13,796      |
|-------------|-------------|
| Efficacy    | 111.44 lm/W |
| CCT         | 4000K       |
| Beam angle  | 90 x 120    |
| CRI         | 83.5        |
| Dimmable    | No          |
| Rated hours | 50,000      |
| Warranty    | 10-year     |
|             |             |