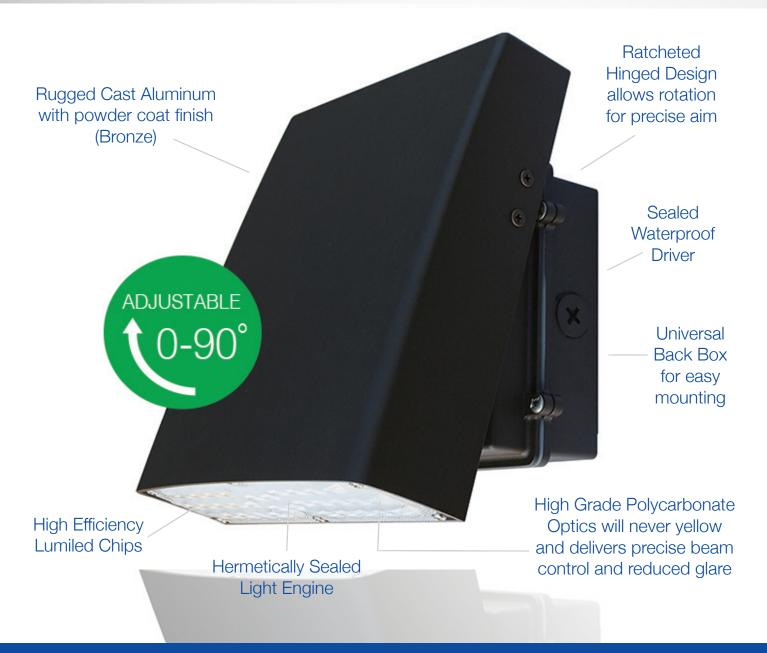

# 120W ARCHITECTURAL STYLE WALL PACK

DLC listed LED wall pack features high-end style with super bright, energy efficient LEDs Ideal for building entrances, multi-use facilities, apartment buildings, institutions, schools, stairways and loading docks

#### CONSTRUCTION

| Housing    | Aluminum,<br>tempered glass |
|------------|-----------------------------|
| Finish     | Multi-coat, powder          |
| Colour     | Bronze                      |
| IP rating  | IP65                        |
| Weight     | 10.6 lbs.                   |
| Carton qty | 2                           |
|            |                             |