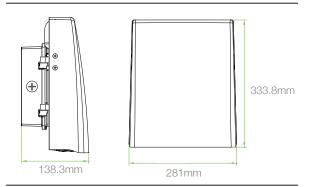

# 120W ARCHITECTURAL STYLE WALL PACK

DLC listed LED wall pack features high-end style with super bright, energy efficient LEDs Ideal for building entrances, multi-use facilities, apartment buildings, institutions, schools, stairways and loading docks



## •CSCLED

www.csc-led.com

### **TECHNICAL DATA**



#### LIGHT SPECIFICATIONS

| Lumens      | 13,796      |
|-------------|-------------|
| Efficacy    | 111.44 lm/W |
| CCT         | 4000K       |
| Beam angle  | 90 x 120    |
| CRI         | 83.5        |
| Dimmable    | No          |
| Rated hours | 50,000      |
| Warranty    | 10-year     |
|             |             |

#### APPROVALS AND LISTINGS

| cUL | E482965  |
|-----|----------|
| DLC | PD2ZYW4H |

#### DIMENSIONS



Also available in 347V Order # AWP02-120W-40K-347V

#### ELECTRICAL

| Wattage        | 120W        |
|----------------|-------------|
| Voltage        | 120-277V    |
| Power factor   | 0.93        |
| THD            | 13.26%      |
| Operating temp | -40 to 40°C |

#### CONSTRUCTION

| Housing    | Aluminum,<br>tempered glass |
|------------|-----------------------------|
| Finish     | Multi-coat, powder          |
| Colour     | Bronze                      |
| IP rating  | IP65                        |
| Weight     | 10.6 lbs.                   |
| Carton qty | 2                           |
|            |                             |



Western Canada Warehouse: 121-1647 Broadway Street, Port Coquitlam, BC V3C 6P8 | ordersbc@csc-led.com



8-540 Jamieson Parkway, Cambridge ON, N3C 0