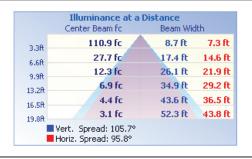

# CWP02 40W Wall Pack



NEW CWP02 series Wall Packs
Ideal for exterior security and entryway lighting



## **TECHNICAL DATA**





### LIGHT SPECIFICATIONS

| Lumens   | 5,627 lm    |
|----------|-------------|
| Efficacy | 141.65 lm/W |
| CCT      | 4000K       |
| CRI      | 80          |
| Dimmable | 0-10V       |
| Warranty | 10-year     |

## APPROVALS AND LISTINGS

| cUL         | E482965      |
|-------------|--------------|
| DLC Premium | PLH0FFCKVJAM |

### **ILLUMINANCE AT A DISTANCE**



#### **ISOCANDELA PLOT**



#### **ELECTRICAL**

| Wattage        | 40W          |
|----------------|--------------|
| Voltage        | 120-277V     |
| Power factor   | 0.90         |
| THD            | 15 %         |
| Operating temp | -40° to 40°C |

#### CONSTRUCTION

| Housing    | Aluminum /<br>Borosilicate glass |
|------------|----------------------------------|
| Colour     | Bronze                           |
| IP rating  | IP65                             |
| Weight     | 8.29 lbs                         |
| Carton qty | 1                                |

#### **DIMENSIONS**