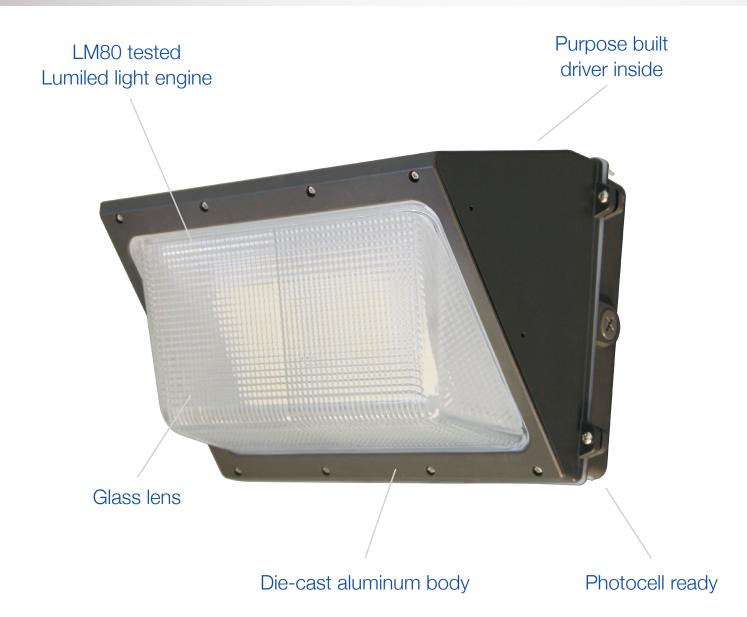

# CWP02 40W Wall Pack

NEW CWP02 series Wall Packs
Ideal for exterior security and entryway lighting

#### CONSTRUCTION

| Housing    | Aluminum /<br>Borosilicate glass |
|------------|----------------------------------|
| Colour     | Bronze                           |
| IP rating  | IP65                             |
| Weight     | 8.29 lbs                         |
| Carton qty | 1                                |