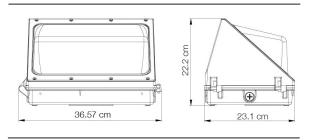

le | 0-10V       |
| Warranty | 10-year     |

## APPROVALS AND LISTINGS

| cUL         | E482965      |
|-------------|--------------|
| DLC Premium | PLH0FFCKVJAM |

### **ILLUMINANCE AT A DISTANCE**



#### **ISOCANDELA PLOT**



#### **ELECTRICAL**

| Wattage        | 40W          |
|----------------|--------------|
| Voltage        | 120-277V     |
| Power factor   | 0.90         |
| THD            | 15 %         |
| Operating temp | -40° to 40°C |

#### CONSTRUCTION

| Housing    | Aluminum /<br>Borosilicate glass |
|------------|----------------------------------|
| Colour     | Bronze                           |
| IP rating  | IP65                             |
| Weight     | 8.29 lbs                         |
| Carton qty | 1                                |

#### **DIMENSIONS**