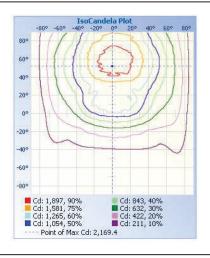

# CWP02 40W Wall Pack



NEW CWP02 series Wall Packs
Ideal for exterior security and entryway lighting



## **TECHNICAL DATA**





### LIGHT SPECIFICATIONS

| Lumens   | 5,627 lm    |
|----------|-------------|
| Efficacy | 141.65 lm/W |
| CCT      | 4000K       |
| CRI      | 80          |
| Dimmable | 0-10V       |
| Warranty | 10-year     |

## APPROVALS AND LISTINGS

| cUL         | E482965      |
|-------------|--------------|
| DLC Premium | PLH0FFCKVJAM |

### **ILLUMINANCE AT A DISTANCE**



#### **ISOCANDELA PLOT**



#### **ELECTRICAL**

| Wattage        | 40W          |
|----------------|--------------|
| Voltage        | 120-277V     |
| Power factor   | 0.90         |
| THD            | 15 %         |
| Operating temp | -40° to 40°C |

#### CONSTRUCTION

| Housing    | Aluminum /<br>Borosilicate glass |
|------------|----------------------------------|
| Colour     | Bronze                           |
| IP rating  | IP65                             |
| Weight     | 8.29 lbs                         |
| Carton qty | 1                                |

#### **DIMENSIONS**