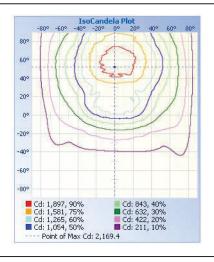

# CWP02 40W Wall Pack



NEW CWP02 series Wall Packs
Ideal for exterior security and entryway lighting



## **TECHNICAL DATA**





#### LIGHT SPECIFICATIONS

| Lumens   | 5,740 lm    |
|----------|-------------|
| Efficacy | 144.48 lm/W |
| CCT      | 5000K       |
| CRI      | 80          |
| Dimmable | 0-10V       |
| Warranty | 10-year     |

#### APPROVALS AND LISTINGS

| cUL         | E482965      |
|-------------|--------------|
| DLC Premium | PLGAIXCUYKQB |

## **ILLUMINANCE AT A DISTANCE**



## **ISOCANDELA PLOT**



#### **ELECTRICAL**

| 40W          |
|--------------|
| 120-277V     |
| 0.90         |
| 15%          |
| -40° to 40°C |
|              |

## CONSTRUCTION

| Housing    | Aluminum /<br>Borosilicate glass |
|------------|----------------------------------|
| Colour     | Bronze                           |
| IP rating  | IP65                             |
| Weight     | 8.29 lbs                         |
| Carton qty | 1                                |

#### **DIMENSIONS**



Western Canada Warehouse: 121-1647 Broadway Street, Port Coquitlam, BC V3C 6P8 | ordersbc@csc-led.com