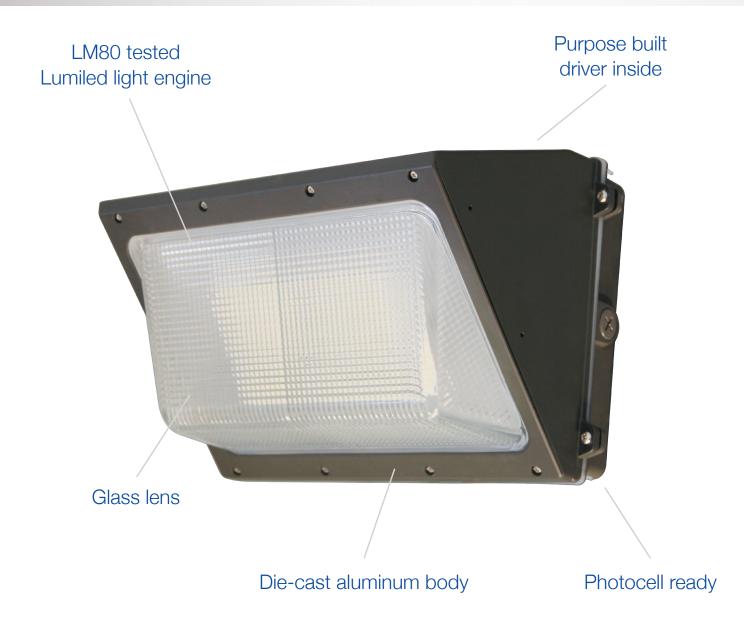

# CWP02 40W Wall Pack

NEW CWP02 series Wall Packs
Ideal for exterior security and entryway lighting

## CONSTRUCTION

| Housing    | Aluminum /<br>Borosilicate glass |
|------------|----------------------------------|
| Colour     | Bronze                           |
| IP rating  | IP65                             |
| Weight     | 8.29 lbs                         |
| Carton qty | 1                                |