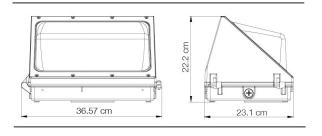

#### **DIMENSIONS**

Western Canada Warehouse: 121-1647 Broadway Street, Port Coquitlam, BC V3C 6P8 | ordersbc@csc-led.com