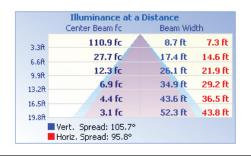

# CWP02 40W Wall Pack



NEW CWP02 series Wall Packs
Ideal for exterior security and entryway lighting



## **TECHNICAL DATA**





#### LIGHT SPECIFICATIONS

| Lumens   | 5,740 lm    |
|----------|-------------|
| Efficacy | 144.48 lm/W |
| CCT      | 5000K       |
| CRI      | 80          |
| Dimmable | 0-10V       |
| Warranty | 10-year     |

#### APPROVALS AND LISTINGS

| cUL         | E482965      |
|-------------|--------------|
| DLC Premium | PLGAIXCUYKQB |

## **ILLUMINANCE AT A DISTANCE**



## **ISOCANDELA PLOT**



#### **ELECTRICAL**

| 40W          |
|--------------|
| 120-277V     |
| 0.90         |
| 15%          |
| -40° to 40°C |
|              |

## CONSTRUCTION

| Housing    | Aluminum /<br>Borosilicate glass |
|------------|----------------------------------|
| Colour     | Bronze                           |
| IP rating  | IP65                             |
| Weight     | 8.29 lbs                         |
| Carton qty | 1                                |

#### **DIMENSIONS**



Western Canada Warehouse: 121-1647 Broadway Street, Port Coquitlam, BC V3C 6P8 | ordersbc@csc-led.com