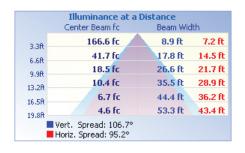

# CWP02 60W Wall Pack



NEW CWP02 series Wall Packs
Ideal for exterior security and entryway lighting



# **TECHNICAL DATA**





#### LIGHT SPECIFICATIONS

| Lumens   | 8,370 lm    |
|----------|-------------|
| Efficacy | 140.78 lm/W |
| CCT      | 4000K       |
| CRI      | 80          |
| Dimmable | 0-10V       |
| Warranty | 10-year     |

## APPROVALS AND LISTINGS

| cUL         | E482965      |
|-------------|--------------|
| DLC Premium | PLUAYQSU48GD |

#### **ILLUMINANCE AT A DISTANCE**



# **ISOCANDELA PLOT**



### **ELECTRICAL**

| Wattage        | 60W          |
|----------------|--------------|
| Voltage        | 120-277V     |
| Power factor   | 0.90         |
| THD            | 15%          |
| Operating temp | -40° to 40°C |

## CONSTRUCTION

| Housing    | Aluminum /<br>Borosilicate glass |
|------------|----------------------------------|
| Colour     | Bronze                           |
| IP rating  | IP65                             |
| Weight     | 8.42 lbs                         |
| Carton qty | 1                                |

## **DIMENSIONS**





Western Canada Warehouse: 121-1647 Broadway Street, Port Coquitlam, BC V3C 6P8 | ordersbc@csc-led.com