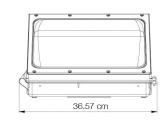

## **DIMENSIONS**

Western Canada Warehouse: 121-1647 Broadway Street, Port Coquitlam, BC V3C 6P8 | ordersbc@csc-led.com