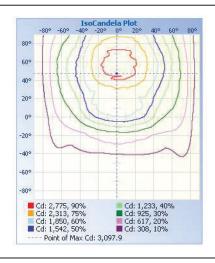

# CWP02 60W Wall Pack



NEW CWP02 series Wall Packs
Ideal for exterior security and entryway lighting



# **TECHNICAL DATA**





#### LIGHT SPECIFICATIONS

| Lumens   | 8,370 lm    |
|----------|-------------|
| Efficacy | 140.78 lm/W |
| CCT      | 4000K       |
| CRI      | 80          |
| Dimmable | 0-10V       |
| Warranty | 10-year     |

## APPROVALS AND LISTINGS

| cUL         | E482965      |
|-------------|--------------|
| DLC Premium | PLUAYQSU48GD |

#### **ILLUMINANCE AT A DISTANCE**



# **ISOCANDELA PLOT**



### **ELECTRICAL**

| Wattage        | 60W          |
|----------------|--------------|
| Voltage        | 120-277V     |
| Power factor   | 0.90         |
| THD            | 15%          |
| Operating temp | -40° to 40°C |

## CONSTRUCTION

| Housing    | Aluminum /<br>Borosilicate glass |
|------------|----------------------------------|
| Colour     | Bronze                           |
| IP rating  | IP65                             |
| Weight     | 8.42 lbs                         |
| Carton qty | 1                                |

## **DIMENSIONS**





Western Canada Warehouse: 121-1647 Broadway Street, Port Coquitlam, BC V3C 6P8 | ordersbc@csc-led.com