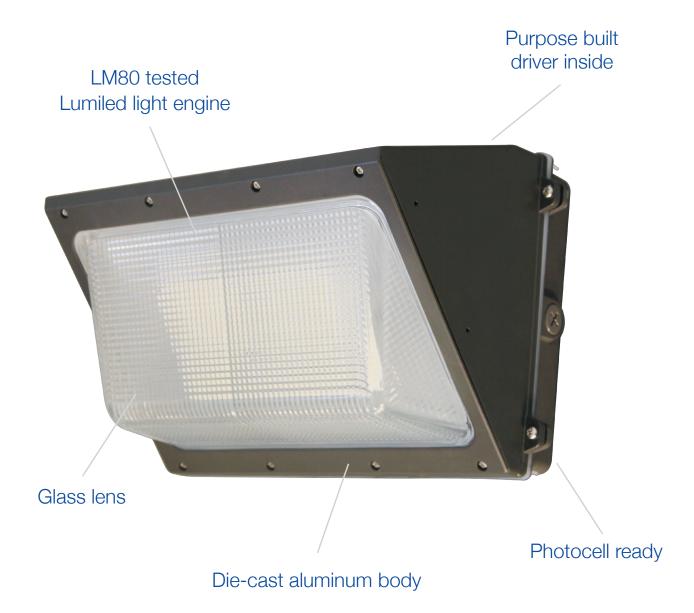

# CWP02 60W Wall Pack

NEW CWP02 series Wall Packs
Ideal for exterior security and entryway lighting

## CONSTRUCTION

| Housing    | Aluminum /<br>Borosilicate glass |
|------------|----------------------------------|
| Colour     | Bronze                           |
| IP rating  | IP65                             |
| Weight     | 8.42 lbs                         |
| Carton qty | 1                                |