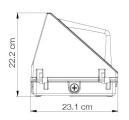

## **DIMENSIONS**

Western Canada Warehouse: 121-1647 Broadway Street, Port Coquitlam, BC V3C 6P8 | ordersbc@csc-led.com