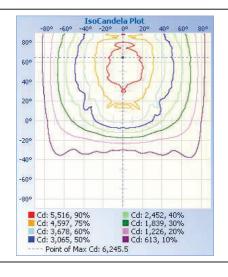

# CWP03 120W Wall Pack



NEW CWP03 Wall Packs
Ideal for security, warehouse, and entryway lighting



# **TECHNICAL DATA**





#### LIGHT SPECIFICATIONS

| Lumens   | 17,671 lm   |
|----------|-------------|
| Efficacy | 146.16 lm/W |
| CCT      | 5000K       |
| CRI      | 80          |
| Dimmable | 0-10V       |
| Warranty | 10-year     |

# **APPROVALS AND LISTINGS**

| cUL         | E482965      |
|-------------|--------------|
| DLC Premium | PLCXUB1R6SDE |

### **ILLUMINANCE AT A DISTANCE**



# **ISOCANDELA PLOT**



#### **ELECTRICAL**

| Wattage        | 120W         |
|----------------|--------------|
| Voltage        | 120-277V     |
| Power factor   | 0.90         |
| THD            | 15%          |
| Operating temp | -40° to 40°C |

#### CONSTRUCTION

| Housing    | Aluminum /<br>Polycarbonate |
|------------|-----------------------------|
| Colour     | Bronze                      |
| IP rating  | IP65                        |
| Weight     | 7.54 lbs                    |
| Carton qty | 1                           |

#### **DIMENSIONS**





Western Canada Warehouse: 121-1647 Broadway Street, Port Coquitlam, BC V3C 6P8 | ordersbc@csc-led.com