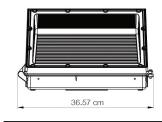

#### **DIMENSIONS**

Western Canada Warehouse: 121-1647 Broadway Street, Port Coquitlam, BC V3C 6P8 | ordersbc@csc-led.com