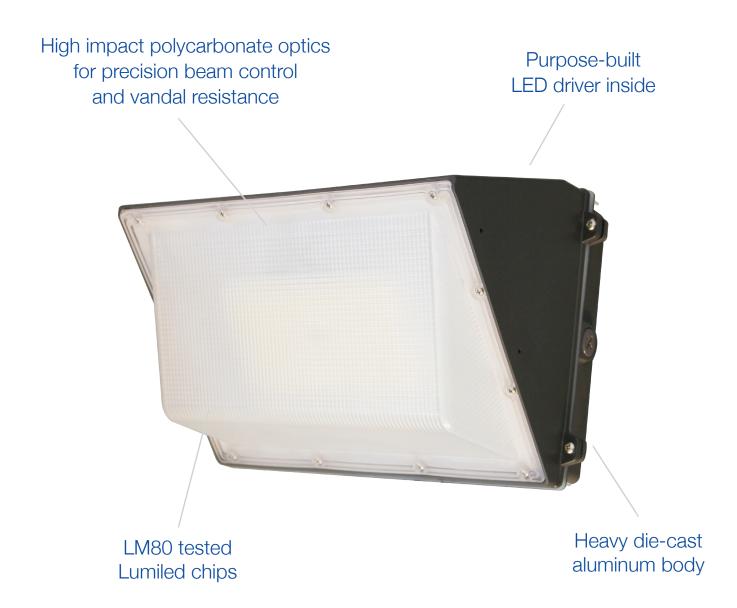

# CWP03 120W Wall Pack

NEW CWP03 Wall Packs
Ideal for security, warehouse, and entryway lighting

#### CONSTRUCTION

| Housing    | Aluminum /<br>Polycarbonate |
|------------|-----------------------------|
| Colour     | Bronze                      |
| IP rating  | IP65                        |
| Weight     | 7.54 lbs                    |
| Carton qty | 1                           |