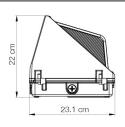

#### **DIMENSIONS**

Western Canada Warehouse: 121-1647 Broadway Street, Port Coquitlam, BC V3C 6P8 | ordersbc@csc-led.com