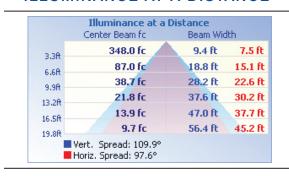

# CWP03 120W Wall Pack



NEW CWP03 Wall Packs
Ideal for security, warehouse, and entryway lighting



# **TECHNICAL DATA**





#### LIGHT SPECIFICATIONS

| Lumens   | 17,671 lm   |
|----------|-------------|
| Efficacy | 146.16 lm/W |
| CCT      | 5000K       |
| CRI      | 80          |
| Dimmable | 0-10V       |
| Warranty | 10-year     |

# **APPROVALS AND LISTINGS**

| cUL         | E482965      |
|-------------|--------------|
| DLC Premium | PLCXUB1R6SDE |

### **ILLUMINANCE AT A DISTANCE**



# **ISOCANDELA PLOT**



#### **ELECTRICAL**

| Wattage        | 120W         |
|----------------|--------------|
| Voltage        | 120-277V     |
| Power factor   | 0.90         |
| THD            | 15%          |
| Operating temp | -40° to 40°C |

#### CONSTRUCTION

| Housing    | Aluminum /<br>Polycarbonate |
|------------|-----------------------------|
| Colour     | Bronze                      |
| IP rating  | IP65                        |
| Weight     | 7.54 lbs                    |
| Carton qty | 1                           |

#### **DIMENSIONS**





Western Canada Warehouse: 121-1647 Broadway Street, Port Coquitlam, BC V3C 6P8 | ordersbc@csc-led.com