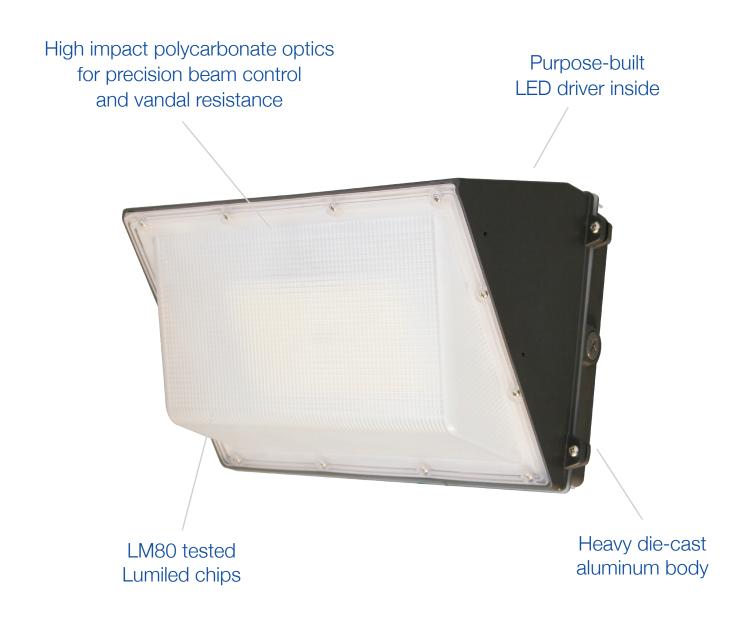

# CWP03 40W Wall Pack

NEW CWP03 Wall Packs Ideal for security, warehouse, and entryway lighting

## CONSTRUCTION

| Housing    | Aluminum /<br>Polycarbonate |
|------------|-----------------------------|
| Colour     | Bronze                      |
| IP rating  | IP65                        |
| Weight     | 5.86 lbs                    |
| Carton qty | 1                           |