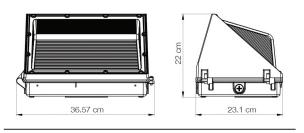

## DIMENSIONS

Western Canada Warehouse: 121-1647 Broadway Street, Port Coquitlam, BC V3C 6P8 | ordersbc@csc-led.com

8-540 Jamieson Parkway, Cambridge, ON Canada N3C 0G5 P: 519.880.9833 888.900.9885 E: info@csc-led.com orders@csc-led.com