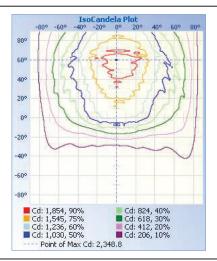

-|
| DLC Premium | PLRSNSLZPNZY |

# ILLUMINANCE AT A DISTANCE

|        | Center Beam fc                               | Beam Wid | lth     |
|--------|----------------------------------------------|----------|---------|
| 3.3ft  | 111.4 fc 🔺                                   | 8.3 ft   | 5.9 ft  |
| 6.6R   | 27.8 fc                                      | 16.7 ft  | 11.8 ft |
| 9.9ft  | 12.4 fc                                      | 25.0 ft  | 17.8 ft |
| 13.28  | 7.0 fc                                       | 33.4 ft  | 23.7 ft |
| 16.5R  | 4.5 fc                                       | 41.7 ft  | 29.6 ft |
| 19.8ft | 3.1 fc                                       | 50.1 ft  | 35.5 ft |
|        | Vert. Spread: 103.3°<br>Horiz. Spread: 83.8° |          |         |

## **ISOCANDELA PLOT**



# ELECTRICAL

| Wattage        | 40W          |
|----------------|--------------|
| Voltage        | 120-277V     |
| Power factor   | 0.95         |
| THD            | 8.97%        |
| Operating temp | -40° to 40°C |

## CONSTRUCTION

| Housing    | Aluminum /<br>Polycarbonate |
|------------|-----------------------------|
| Colour     | Bronze                      |
| IP rating  | IP65                        |
| Weight     | 5.86 lbs                    |
| Carton qty | 1                           |

## DIMENSIONS



Western Canada Warehouse: 121-1647 Broadway Street, Port Coquitlam, BC V3C 6P8 | ordersbc@csc-led.com



8-540 Jamieson Parkway, Cambridge, ON Canada N3C 0G5 P: 519.880.9833 888.900.9885 E: info@csc-led.com orders@csc-led.com