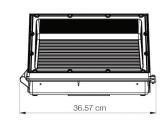

#### **DIMENSIONS**

Western Canada Warehouse: 121-1647 Broadway Street, Port Coquitlam, BC V3C 6P8 | ordersbc@csc-led.com