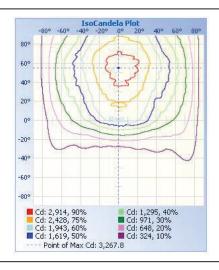

# CWP03 60W Wall Pack



NEW CWP03 Wall Packs
Ideal for security, warehouse, and entryway lighting



## **TECHNICAL DATA**





#### LIGHT SPECIFICATIONS

| Lumens   | 8,756 lm    |
|----------|-------------|
| Efficacy | 139.75 lm/W |
| CCT      | 4000K       |
| CRI      | 83.1        |
| Dimmable | 0-10V       |
| Warranty | 10-year     |

# APPROVALS AND LISTINGS

| cUL         | E482965      |
|-------------|--------------|
| DLC Premium | PLQ2YC0JVNJ4 |

#### **ILLUMINANCE AT A DISTANCE**



## **ISOCANDELA PLOT**



### **ELECTRICAL**

| Wattage        | 60W          |
|----------------|--------------|
| Voltage        | 120-277V     |
| Power factor   | 0.92         |
| THD            | 13.03%       |
| Operating temp | -40° to 40°C |

## CONSTRUCTION

| Housing    | Aluminum /<br>Polycarbonate |
|------------|-----------------------------|
| Colour     | Bronze                      |
| IP rating  | IP65                        |
| Weight     | 6 lbs                       |
| Carton qty | 1                           |

#### **DIMENSIONS**





Western Canada Warehouse: 121-1647 Broadway Street, Port Coquitlam, BC V3C 6P8 | ordersbc@csc-led.com