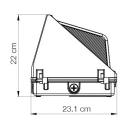

#### **DIMENSIONS**

Western Canada Warehouse: 121-1647 Broadway Street, Port Coquitlam, BC V3C 6P8 | ordersbc@csc-led.com