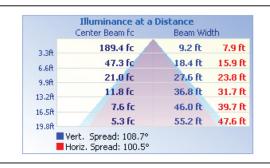

# CWP03 60W Wall Pack



NEW CWP03 Wall Packs
Ideal for security, warehouse, and entryway lighting



## **TECHNICAL DATA**





#### LIGHT SPECIFICATIONS

| Lumens   | 8,756 lm    |
|----------|-------------|
| Efficacy | 139.75 lm/W |
| CCT      | 4000K       |
| CRI      | 83.1        |
| Dimmable | 0-10V       |
| Warranty | 10-year     |

# APPROVALS AND LISTINGS

| cUL         | E482965      |
|-------------|--------------|
| DLC Premium | PLQ2YC0JVNJ4 |

#### **ILLUMINANCE AT A DISTANCE**



## **ISOCANDELA PLOT**



### **ELECTRICAL**

| Wattage        | 60W          |
|----------------|--------------|
| Voltage        | 120-277V     |
| Power factor   | 0.92         |
| THD            | 13.03%       |
| Operating temp | -40° to 40°C |

## CONSTRUCTION

| Housing    | Aluminum /<br>Polycarbonate |
|------------|-----------------------------|
| Colour     | Bronze                      |
| IP rating  | IP65                        |
| Weight     | 6 lbs                       |
| Carton qty | 1                           |

#### **DIMENSIONS**





Western Canada Warehouse: 121-1647 Broadway Street, Port Coquitlam, BC V3C 6P8 | ordersbc@csc-led.com