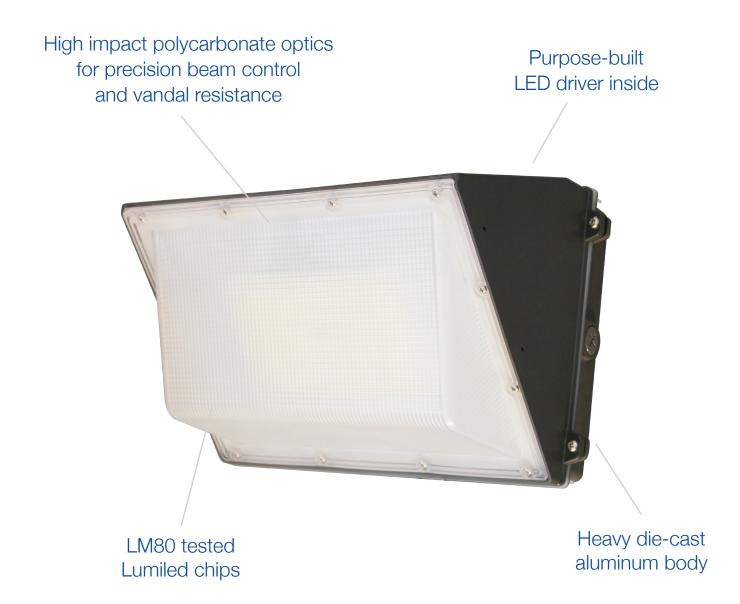

# CWP03 60W Wall Pack

NEW CWP03 Wall Packs
Ideal for security, warehouse, and entryway lighting

#### LIGHT SPECIFICATIONS

| Lumens   | 8,756 lm    |
|----------|-------------|
| Efficacy | 139.75 lm/W |
| CCT      | 4000K       |
| CRI      | 83.1        |
| Dimmable | 0-10V       |
| Warranty | 10-year     |

### **ELECTRICAL**

| Wattage        | 60W          |
|----------------|--------------|
| Voltage        | 120-277V     |
| Power factor   | 0.92         |
| THD            | 13.03%       |
| Operating temp | -40° to 40°C |

## CONSTRUCTION

| Housing    | Aluminum /<br>Polycarbonate |
|------------|-----------------------------|
| Colour     | Bronze                      |
| IP rating  | IP65                        |
| Weight     | 6 lbs                       |
| Carton qty | 1                           |