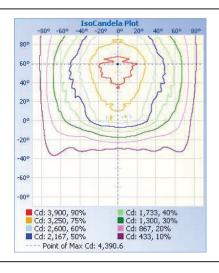

# CWP03 80W Wall Pack



NEW CWP03 Wall Packs
Ideal for security, warehouse, and entryway lighting



## **TECHNICAL DATA**





### LIGHT SPECIFICATIONS

| Lumens   | 11,159 lm   |
|----------|-------------|
| Efficacy | 139.73 lm/W |
| CCT      | 4000K       |
| CRI      | 82.8        |
| Dimmable | 0-10V       |
| Warranty | 10-year     |

## APPROVALS AND LISTINGS

| cUL         | E482965      |
|-------------|--------------|
| DLC Premium | PLGUG5218POC |

## **ILLUMINANCE AT A DISTANCE**



#### **ISOCANDELA PLOT**



#### **ELECTRICAL**

| Wattage        | 80W          |
|----------------|--------------|
| Voltage        | 120-277V     |
| Power factor   | 0.97         |
| THD            | 10.54%       |
| Operating temp | -40° to 40°C |

## CONSTRUCTION

| Housing    | Aluminum /<br>Polycarbonate |
|------------|-----------------------------|
| Colour     | Bronze                      |
| IP rating  | IP65                        |
| Weight     | 6.44 lbs                    |
| Carton qty | 1                           |

#### **DIMENSIONS**





Western Canada Warehouse: 121-1647 Broadway Street, Port Coquitlam, BC V3C 6P8 | ordersbc@csc-led.com