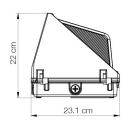

#### **DIMENSIONS**

Western Canada Warehouse: 121-1647 Broadway Street, Port Coquitlam, BC V3C 6P8 | ordersbc@csc-led.com