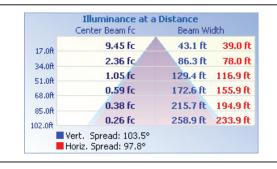

# CWP03 80W Wall Pack



NEW CWP03 Wall Packs
Ideal for security, warehouse, and entryway lighting



## **TECHNICAL DATA**





### LIGHT SPECIFICATIONS

| Lumens   | 11,159 lm   |
|----------|-------------|
| Efficacy | 139.73 lm/W |
| CCT      | 4000K       |
| CRI      | 82.8        |
| Dimmable | 0-10V       |
| Warranty | 10-year     |

## APPROVALS AND LISTINGS

| cUL         | E482965      |
|-------------|--------------|
| DLC Premium | PLGUG5218POC |

## **ILLUMINANCE AT A DISTANCE**



#### **ISOCANDELA PLOT**



#### **ELECTRICAL**

| Wattage        | 80W          |
|----------------|--------------|
| Voltage        | 120-277V     |
| Power factor   | 0.97         |
| THD            | 10.54%       |
| Operating temp | -40° to 40°C |

## CONSTRUCTION

| Housing    | Aluminum /<br>Polycarbonate |
|------------|-----------------------------|
| Colour     | Bronze                      |
| IP rating  | IP65                        |
| Weight     | 6.44 lbs                    |
| Carton qty | 1                           |

#### **DIMENSIONS**





Western Canada Warehouse: 121-1647 Broadway Street, Port Coquitlam, BC V3C 6P8 | ordersbc@csc-led.com