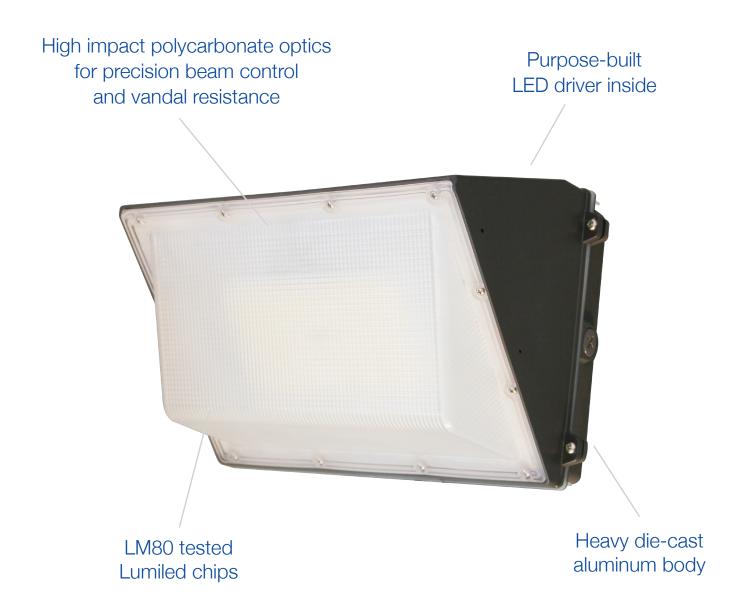

# CWP03 80W Wall Pack

NEW CWP03 Wall Packs
Ideal for security, warehouse, and entryway lighting

## CONSTRUCTION

| Housing    | Aluminum /<br>Polycarbonate |
|------------|-----------------------------|
| Colour     | Bronze                      |
| IP rating  | IP65                        |
| Weight     | 6.44 lbs                    |
| Carton qty | 1                           |