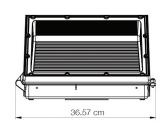

#### **DIMENSIONS**

Western Canada Warehouse: 121-1647 Broadway Street, Port Coquitlam, BC V3C 6P8 | ordersbc@csc-led.com