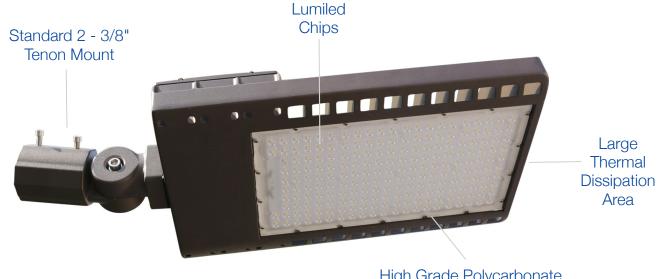

#### CONSTRUCTION

| Housing    | Aluminum         |
|------------|------------------|
| Finish     | 6mm, powder coat |
| Colour     | Matte black      |
| IP rating  | IP65             |
| Weight     | 27.5 lbs         |
| Carton qty | 1                |

### High Grade Polycarbonate Optics will never yellow