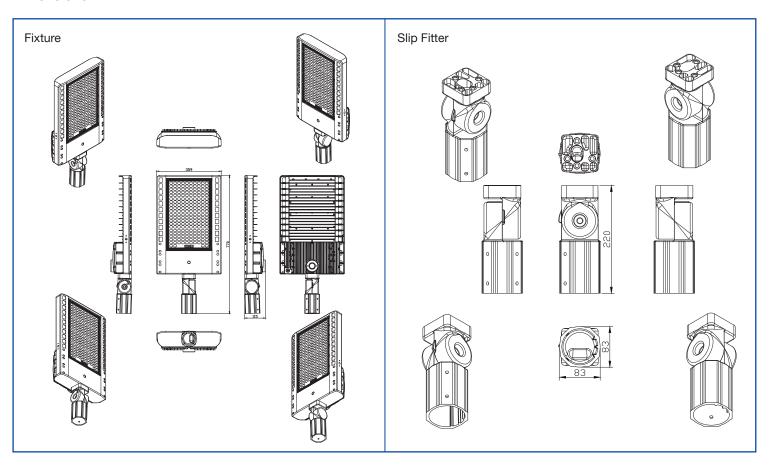

#### **DIMENSIONS**

# 380W Flood Light

Product #

FL01-380W-SF

WITH SLIP FITTER