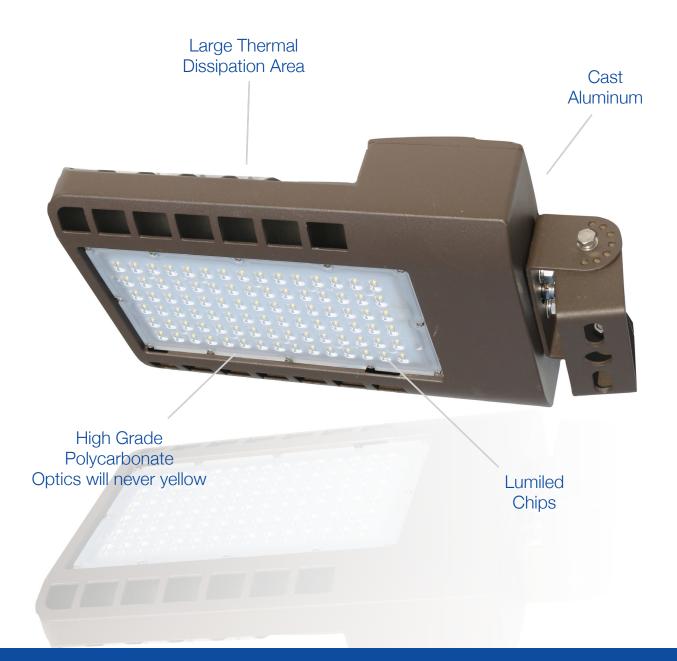

#### CONSTRUCTION

| Housing    | Aluminum         |
|------------|------------------|
| Finish     | 6mm, powder coat |
| Colour     | Matte black      |
| IP rating  | IP65             |
| Weight     | 27.5 lbs         |
| Carton qty | 1                |

### High Grade Polycarbonate Optics will never yellow