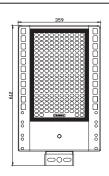

## 380W Flood Light



Ideal for outdoor applications such as parking lots, construction sites, storage and rail yards, industrial locations, marinas, billboard/sign illumination and more





#### **TECHNICAL DATA**



#### LIGHT SPECIFICATIONS

| Lumens      | 45,129         |
|-------------|----------------|
| Efficacy    | 119.36 lm/W    |
| CCT         | 5000K          |
| Beam angle  | 90 x 120°      |
| CRI         | 82.4           |
| Dimmable    | 0-10V dimmable |
| Rated hours | 50,000         |
| Warranty    | 10-year        |

#### **APPROVALS AND LISTINGS**

| cUL | E352127  |
|-----|----------|
| DLC | PB6EAHM6 |

#### **DIMENSIONS**



#### **ILLUMINANCE AT A DISTANCE**

|                       | Illuminance at a D<br>Center Beam fc | Beam Width        |
|-----------------------|--------------------------------------|-------------------|
| 17.0 <del>0</del>     | 57.7 fc 🧥                            | 31.9 ft 52.7 ft   |
|                       | 14.4 fc                              | 63.7 ft 105.5 ft  |
| 34.0ft                | 6.4 fc                               | 95.6 ft 158.2 ft  |
| 51.0ft                |                                      | 127.4 ft 211.0 ft |
| 68.0R                 | 3.6 fc                               |                   |
| 85.0 <del>R</del>     | 2.3 fc                               | 159.3 ft 263.7 ft |
| 102.0ft               | 1.6 fc                               | 191.1 ft 316.5 ft