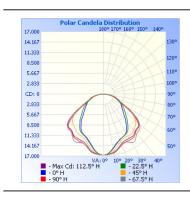

#### **ILLUMINANCE AT A DISTANCE**

|                       | Illuminance at a D<br>Center Beam fc | Beam Width        |
|-----------------------|--------------------------------------|-------------------|
| 17.0 <del>0</del>     | 57.7 fc 🧥                            | 31.9 ft 52.7 ft   |
|                       | 14.4 fc                              | 63.7 ft 105.5 ft  |
| 34.0ft                | 6.4 fc                               | 95.6 ft 158.2 ft  |
| 51.0ft                |                                      | 127.4 ft 211.0 ft |
| 68.0R                 | 3.6 fc                               |                   |
| 85.0 <del>R</del>     | 2.3 fc                               | 159.3 ft 263.7 ft |
| 102.0ft               | 1.6 fc                               | 191.1 ft 316.5 ft |
| ■ Vert. Spread: 86.3° |                                      |                   |

#### PHOTOMETRIC SPECS

Western Canada Warehouse: 121-1647 Broadway Street, Port Coquitlam, BC V3C 6P8 | ordersbc@csc-led.com