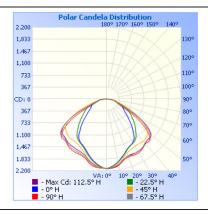

## PHOTOMETRIC SPECS

Western Canada Warehouse: 121-1647 Broadway Street, Port Coquitlam, BC V3C 6P8 | ordersbc@csc-led.com