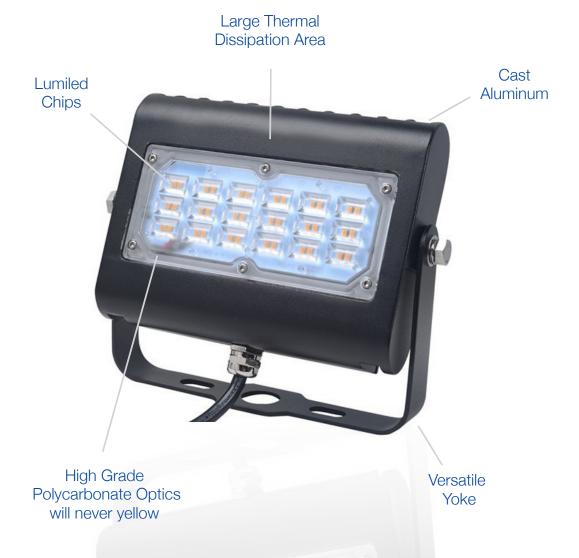

#### CONSTRUCTION

| Housing    | Aluminum         |
|------------|------------------|
| Finish     | 6mm, powder coat |
| Colour     | Matte black      |
| IP rating  | IP65             |
| Weight     | 3.96 lbs         |
| Carton qty | 6                |