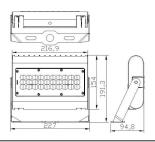

# 50W Flood Light



Ideal for outdoor applications such as parking lots, construction sites, storage and rail yards, industrial locations, marinas, billboard/sign illumination and more



# **TECHNICAL DATA**





#### LIGHT SPECIFICATIONS

| Lumens      | 6,179       |
|-------------|-------------|
| Efficacy    | 126.31 lm/W |
| CCT         | 4000K       |
| Beam angle  | 90 x 120°   |
| CRI         | 82.6        |
| Dimmable    | No          |
| Rated hours | 50,000      |
| Warranty    | 10-year     |

## APPROVALS AND LISTINGS

| cUL | E352127  |
|-----|----------|
| DLC | PXATC8G6 |

## **DIMENSIONS**



#### **NOTES**

1m-cUL listed cable included



#### **ELECTRICAL**

| Wattage        | 50W          |
|----------------|--------------|
| Voltage        | 120-277V     |
| Power factor   | 0.92         |
| THD            | 16.54        |
| Operating temp | -40° to 55°C |

#### CONSTRUCTION

| Housing    | Aluminum         |
|------------|------------------|
| Finish     | 6mm, powder coat |
| Colour     | Matte black      |
| IP rating  | IP65             |
| Weight     | 3.96 lbs         |
| Carton qty | 6                |

#### **ILLUMINANCE AT A DISTANCE**

|         | Illuminance at a l    |                   |
|---------|-----------------------|-------------------|
|         | Center Beam fc        | Beam Width        |
| 17.08   | 7.36 fc 🥒             | 32.7 ft 55.9 ft   |
| 34.0