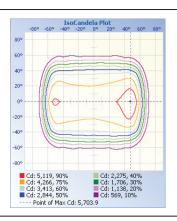

# 100W Flood / Area Light



Ideal for outdoor applications such as parking lots, construction sites, storage and rail yards, industrial locations, marinas, billboard/sign illumination and more



Optional Field-Interchangable Mounting Arms (ordered separately)



Slip Fit FL01P-SF



Horizontal Arm FL01P-HA



Round Pole FL01P-RPA

## **TECHNICAL DATA**





## LIGHT SPECIFICATIONS

| Lumens      | 13,494    |
|-------------|-----------|
| Efficacy    | 138 lm/W  |
| CCT         | 5000K     |
| Beam angle  | 90 x 120° |
| CRI         | 70        |
| Dimmable    | 0-10V     |
| Rated hours | 50,000    |
| Warranty    | 10-year   |

## APPROVALS AND LISTINGS

| cUL | E482965      |
|-----|--------------|
| DLC | PLK21YN8969W |

## **ILLUMINANCE AT A DISTANCE**



## **ISOCANDELA PLOT**



## **ELECTRICAL**

| Wattage        | 100W         |
|----------------|--------------|
| Voltage        | 120-277V     |
| Power factor   | 0.90         |
| THD            | 15%          |
| Operating temp | -40° to 40°C |

## CONSTRUCTION

| Housing    | Aluminum         |
|------------|------------------|
| Finish     | 6mm, powder-coat |
| Colour     | Bronze           |
| IP rating  | IP65             |
| Weight     | 13.5 lbs         |
| Carton qty | 1                |

#### **DIMENSIONS**



Western Canada Warehouse: 121-1647 Broadway Street, Port Coquitlam, BC V3C 6P8 | ordersbc@csc-led.com