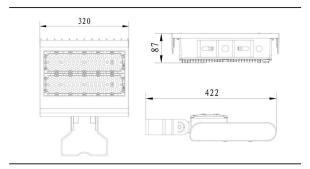

#### **DIMENSIONS**

Western Canada Warehouse: 121-1647 Broadway Street, Port Coquitlam, BC V3C 6P8 | ordersbc@csc-led.com