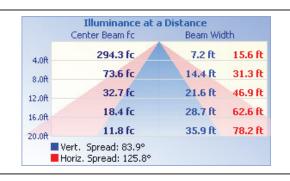

# 100W Flood / Area Light



Ideal for outdoor applications such as parking lots, construction sites, storage and rail yards, industrial locations, marinas, billboard/sign illumination and more



Optional Field-Interchangable Mounting Arms (ordered separately)



Slip Fit FL01P-SF



Horizontal Arm FL01P-HA



Round Pole FL01P-RPA

## **TECHNICAL DATA**





## LIGHT SPECIFICATIONS

| Lumens      | 13,494    |
|-------------|-----------|
| Efficacy    | 138 lm/W  |
| CCT         | 5000K     |
| Beam angle  | 90 x 120° |
| CRI         | 70        |
| Dimmable    | 0-10V     |
| Rated hours | 50,000    |
| Warranty    | 10-year   |

## APPROVALS AND LISTINGS

| cUL | E482965      |
|-----|--------------|
| DLC | PLK21YN8969W |

## **ILLUMINANCE AT A DISTANCE**



## **ISOCANDELA PLOT**



## **ELECTRICAL**

| Wattage        | 100W         |
|----------------|--------------|
| Voltage        | 120-277V     |
| Power factor   | 0.90         |
| THD            | 15%          |
| Operating temp | -40° to 40°C |

## CONSTRUCTION

| Housing    | Aluminum         |
|------------|------------------|
| Finish     | 6mm, powder-coat |
| Colour     | Bronze           |
| IP rating  | IP65             |
| Weight     | 13.5 lbs         |
| Carton qty | 1                |

#### **DIMENSIONS**



Western Canada Warehouse: 121-1647 Broadway Street, Port Coquitlam, BC V3C 6P8 | ordersbc@csc-led.com