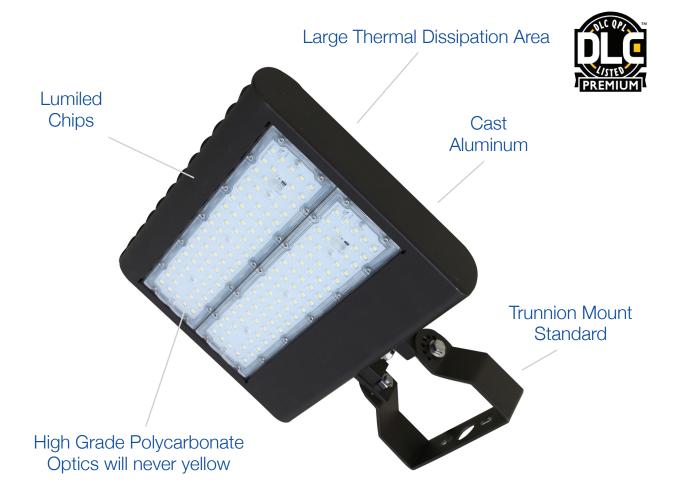

# 100W Flood / Area Light

Ideal for outdoor applications such as parking lots, construction sites, storage and rail yards, industrial locations, marinas, billboard/sign illumination and more

Optional Field-Interchangable Mounting Arms (ordered separately)

## **TECHNICAL DATA**