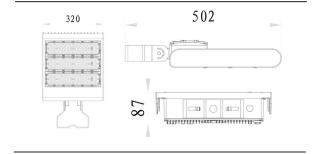

000K       |
| Beam angle  | 90 x 120°   |
| CRI         | 73          |
| Dimmable    | 0-10V       |
| Rated hours | 50,000      |
| Warranty    | 10-year     |

# APPROVALS AND LISTINGS

| cUL | E482965      |
|-----|--------------|
| DLC | PLZXY4H1T42L |

#### **ILLUMINANCE AT A DISTANCE**



# **ELECTRICAL**

| Wattage        | 230W         |
|----------------|--------------|
| Voltage        | 120-277V     |
| Power factor   | 0.93         |
| THD            | 10.93%       |
| Operating temp | -40° to 40°C |

#### CONSTRUCTION

| Housing    | Aluminum         |
|------------|------------------|
| Finish     | 6mm, powder-coat |
| Colour     | Bronze           |
| IP rating  | IP65             |
| Weight     | 13.8 lbs         |
| Carton qty | 1                |

#### **DIMENSIONS**



### **ISOCANDELA PLOT**



Western Canada Warehouse: 121-1647 Broadway Street, Port Coquitlam, BC V3C 6P8 | ordersbc@csc-led.com