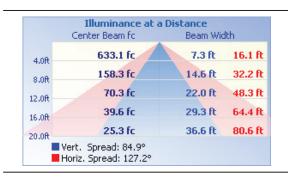

# 230W Flood / Area Light



Ideal for outdoor applications such as parking lots, construction sites, storage and rail yards, industrial locations, marinas, billboard/sign illumination and more



Optional Field-Interchangable Mounting Arms (ordered separately)



Slip Fit FL01P-SF



Horizontal Arm FL01P-HA



Round Pole FL01P-RPA

# **TECHNICAL DATA**





#### LIGHT SPECIFICATIONS

| Lumens      | 30,006      |
|-------------|-------------|
| Efficacy    | 127.96 lm/W |
| CCT         | 5000K       |
| Beam angle  | 90 x 120°   |
| CRI         | 73          |
| Dimmable    | 0-10V       |
| Rated hours | 50,000      |
| Warranty    | 10-year     |

# APPROVALS AND LISTINGS

| cUL | E482965      |
|-----|--------------|
| DLC | PLZXY4H1T42L |

#### **ILLUMINANCE AT A DISTANCE**



# **ELECTRICAL**

| Wattage        | 230W         |
|----------------|--------------|
| Voltage        | 120-277V     |
| Power factor   | 0.93         |
| THD            | 10.93%       |
| Operating temp | -40° to 40°C |

#### CONSTRUCTION

| Housing    | Aluminum         |
|------------|------------------|
| Finish     | 6mm, powder-coat |
| Colour     | Bronze           |
| IP rating  | IP65             |
| Weight     | 13.8 lbs         |
| Carton qty | 1                |

#### **DIMENSIONS**



### **ISOCANDELA PLOT**



Western Canada Warehouse: 121-1647 Broadway Street, Port Coquitlam, BC V3C 6P8 | ordersbc@csc-led.com