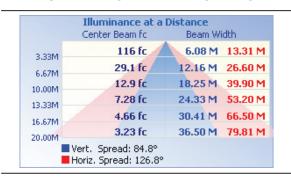

# 300W Flood / Area Light, 277-480V



Ideal for outdoor applications such as parking lots, construction sites, storage and rail yards, industrial locations, marinas, billboard/sign illumination and more



Optional Field-Interchangable Mounting Arms (ordered separately)



Slip Fit FL01P-SF



Horizontal Arm FL01P-HA



Round Pole

## **TECHNICAL DATA**





## LIGHT SPECIFICATIONS

| Lumens      | 41,902      |
|-------------|-------------|
| Efficacy    | 138.98 lm/W |
| CCT         | 5000K       |
| Beam angle  | 90 x 120°   |
| CRI         | 70          |
| Dimmable    | 0-10V       |
| Rated hours | 50,000      |
| Warranty    | 10-year     |

## APPROVALS AND LISTINGS

| cUL | E482965      |
|-----|--------------|
| DLC | PL3TIPS178AC |

## **ILLUMINANCE AT A DISTANCE**



### **ISOCANDELA PLOT**



### **ELECTRICAL**

| Wattage        | 300W         |
|----------------|--------------|
| Voltage        | 277-480V     |
| Power factor   | 0.90         |
| THD            | 15%          |
| Operating temp | -40° to 40°C |

### CONSTRUCTION

| Housing    | Aluminum         |
|------------|------------------|
| Finish     | 6mm, powder-coat |
| Colour     | Bronze           |
| IP rating  | IP65             |
| Weight     | 24 lbs           |
| Carton qty | 1                |

#### **DIMENSIONS**



Western Canada Warehouse: 121-1647 Broadway Street, Port Coquitlam, BC V3C 6P8 | ordersbc@csc-led.com