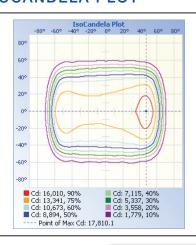

rea Light, 277-480V



Ideal for outdoor applications such as parking lots, construction sites, storage and rail yards, industrial locations, marinas, billboard/sign illumination and more



Optional Field-Interchangable Mounting Arms (ordered separately)



Slip Fit FL01P-SF



Horizontal Arm FL01P-HA



Round Pole

## **TECHNICAL DATA**





## LIGHT SPECIFICATIONS

| Lumens      | 41,902      |
|-------------|-------------|
| Efficacy    | 138.98 lm/W |
| CCT         | 5000K       |
| Beam angle  | 90 x 120°   |
| CRI         | 70          |
| Dimmable    | 0-10V       |
| Rated hours | 50,000      |
| Warranty    | 10-year     |

## APPROVALS AND LISTINGS

| cUL | E482965      |
|-----|--------------|
| DLC | PL3TIPS178AC |

## **ILLUMINANCE AT A DISTANCE**



### **ISOCANDELA PLOT**



### **ELECTRICAL**

| Wattage        | 300W         |
|----------------|--------------|
| Voltage        | 277-480V     |
| Power factor   | 0.90         |
| THD            | 15%          |
| Operating temp | -40° to 40°C |

### CONSTRUCTION

| Housing    | Aluminum         |
|------------|------------------|
| Finish     | 6mm, powder-coat |
| Colour     | Bronze           |
| IP rating  | IP65             |
| Weight     | 24 lbs           |
| Carton qty | 1                |

#### **DIMENSIONS**



Western Canada Warehouse: 121-1647 Broadway Street, Port Coquitlam, BC V3C 6P8 | ordersbc@csc-led.com