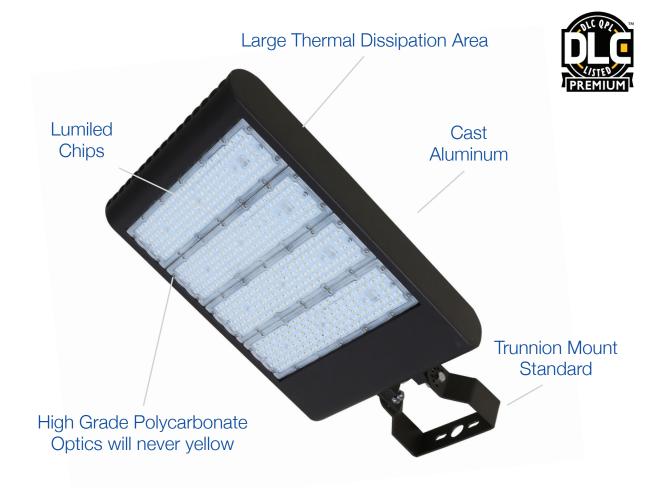

# 300W Flood / Area Light, 277-480V

Ideal for outdoor applications such as parking lots, construction sites, storage and rail yards, industrial locations, marinas, billboard/sign illumination and more

Optional Field-Interchangable Mounting Arms (ordered separately)

## **TECHNICAL DATA**