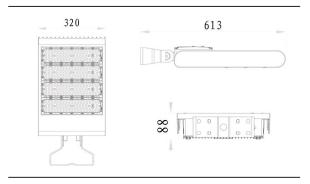

#### **DIMENSIONS**

Western Canada Warehouse: 121-1647 Broadway Street, Port Coquitlam, BC V3C 6P8 | ordersbc@csc-led.com