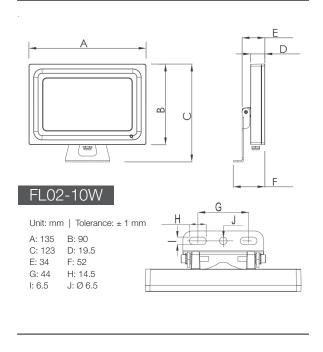

# 10W Streamline Flood Light



Ideal for landscape lighting, architectural flood lighting, and interior wall washing





## **TECHNICAL DATA**





#### LIGHT SPECIFICATIONS

| Lumens      | 1,089       |
|-------------|-------------|
| Efficacy    | 110.66 lm/W |
| CCT         | 4,000K      |
| Beam angle  | 110°        |
| CRI         | 82.7        |
| Rated hours | 35,000      |
| Warranty    | 10-year     |

# APPROVALS AND LISTINGS

| cUL | E482965  |
|-----|----------|
| DLC | PSHZDGDY |

#### **DIMENSIONS**



#### **ELECTRICAL**

| Wattage        | 10W          |
|----------------|--------------|
| Voltage        | 120-277V     |
| Power factor   | 0.98         |
| THD            | 16.91%       |
| Operating temp | -20° to 40°C |

### **CONSTRUCTION**

| Housing    | Die-cast aluminum |
|------------|-------------------|
| Finish     | Powder coat       |
| Colour     | White             |
| IP rating  | IP65              |
| Weight     | 0.97 lbs          |
| Carton qty | 40                |

#### **NOTES**

50cm cable included

#### **DISTRIBUTION CURVE FLUX/TEMP**



Western Canada Warehouse: 121-1647 Broadway Street, Port Coquitlam, BC V3C 6P8 | ordersbc@csc-led.com