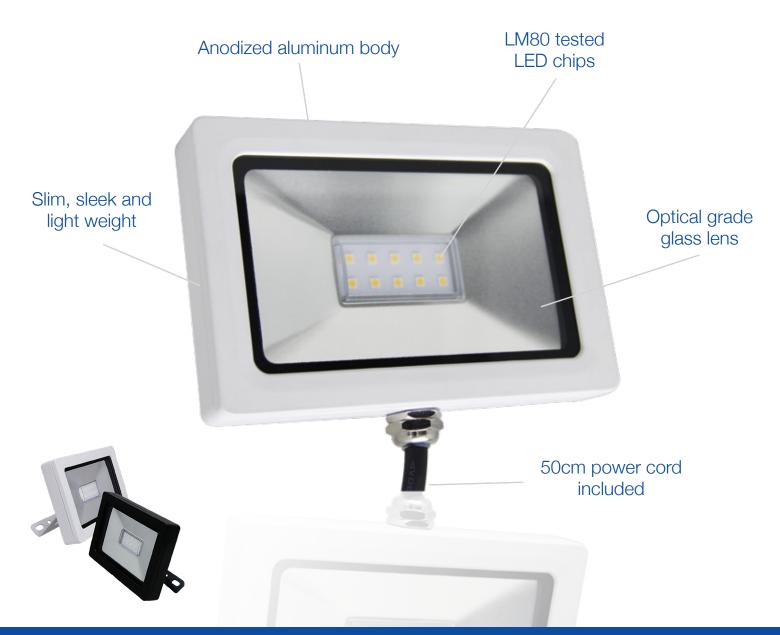

# 10W Streamline Flood Light

Ideal for landscape lighting, architectural flood lighting, and interior wall washing

### **CONSTRUCTION**

| Housing    | Die-cast aluminum |
|------------|-------------------|
| Finish     | Powder coat       |
| Colour     | White             |
| IP rating  | IP65              |
| Weight     | 0.97 lbs          |
| Carton qty | 40                |

#### **NOTES**

50cm cable included