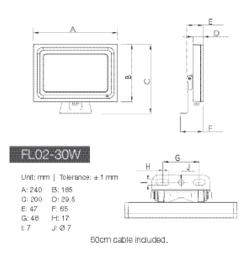

# **30W Streamline Flood Light**





www.csc-led.com

# **TECHNICAL DATA**



### LIGHT SPECIFICATIONS

| Lumens      | 3,399 lm    |
|-------------|-------------|
| Efficacy    | 119.86 lm/W |
| CCT         | 4,000K      |
| Beam angle  | 110°        |
| CRI         | 82.3        |
| Rated hours | 35,000      |
| Warranty    | 10-year     |

# APPROVALS AND LISTINGS

| cUL | E482965  |
|-----|----------|
| DLC | PJSKP6VN |

# DIMENSIONS



# ELECTRICAL

| Wattage        | 30W          |
|----------------|--------------|
| Voltage        | 120-277V     |
| Power factor   | 0.89         |
| THD            | 14.06%       |
| Operating temp | -20° to 40°C |

#### CONSTRUCTION

| Housing    | Die-cast aluminum |
|------------|-------------------|
| Finish     | Powder coat       |
| Colour     | Black             |
| IP rating  | IP65              |
| Weight     | 3.08 lbs          |
| Carton qty | 10                |

### NOTES

50cm cable included

#### DISTRIBUTION CURVE FLUX/TEMP



Western Canada Warehouse: 121-1647 Broadway Street, Port Coquitlam, BC V3C 6P8 | ordersbc@csc-led.com



8-540 Jamieson Parkway, Cambridge, ON N3C 0G5 P: 519.880.9833 888.900.9885 E: info@csc-led.com orders@csc-led.com