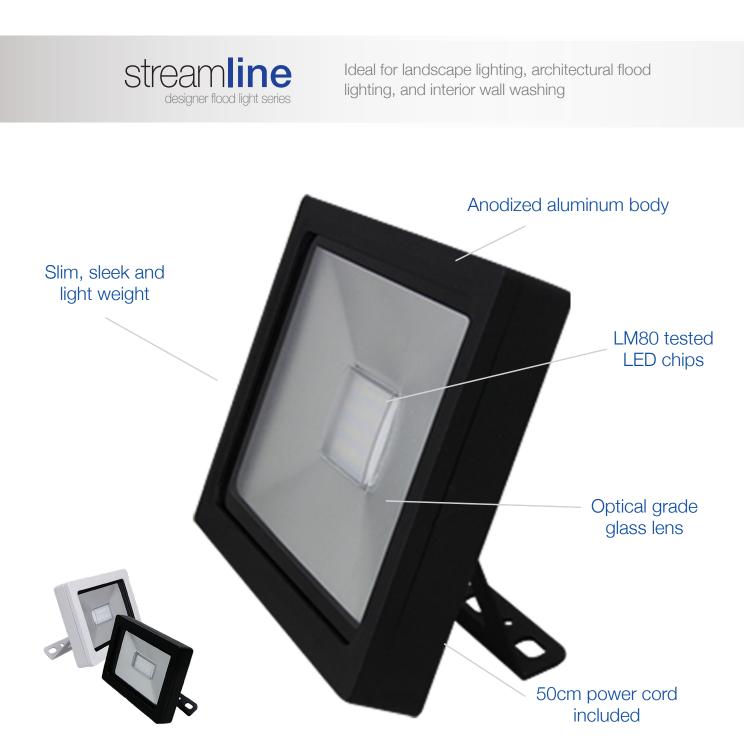

# **30W Streamline Flood Light**

www.csc-led.com

#### CONSTRUCTION

| Housing    | Die-cast aluminum |
|------------|-------------------|
| Finish     | Powder coat       |
| Colour     | Black             |
| IP rating  | IP65              |
| Weight     | 3.08 lbs          |
| Carton qty | 10                |

### NOTES

50cm cable included