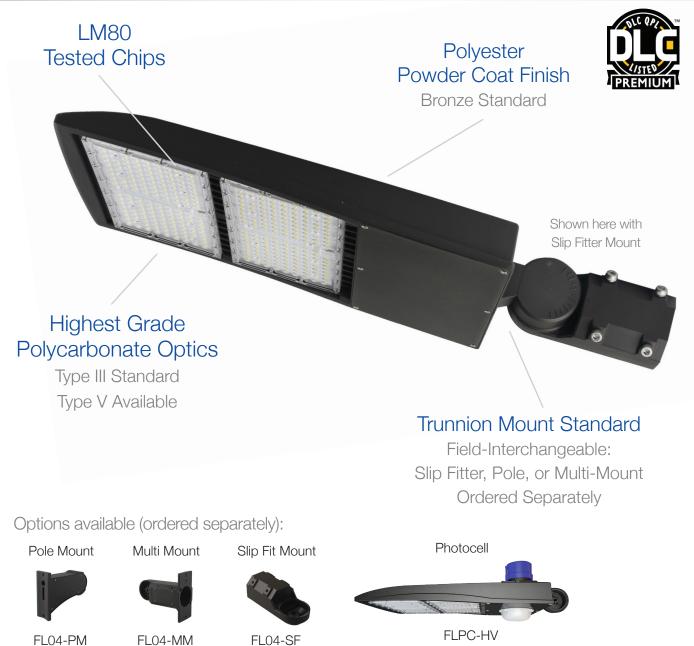

#### CONSTRUCTION

| Housing    | Aluminum alloy                                               |
|------------|--------------------------------------------------------------|
| Finish     | Polyester powder coat                                        |
| Colour     | Bronze                                                       |
| IP rating  | IP65                                                         |
| EPA rating | 45° - 1.75 ft²<br>Horizontal - 1.1 ft²<br>Vertical - 2.3 ft² |
| Weight     | 17.64 lbs                                                    |
| Carton qty | 1                                                            |