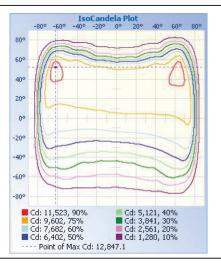

125.86 lm/W |
| CCT      | 4000K       |
| CRI      | 72.7        |
| L70 Life | 54,000      |
| Dimmable | 0-10V       |
| Warranty | 10-year     |

#### APPROVALS AND LISTINGS

| cUL | E482965      |
|-----|--------------|
| DLC | PL7MG7Q2JHKF |

#### **ILLUMINANCE AT A DISTANCE**

| C                 | ienter Beam fc | Beam Wi  | idth     |
|-------------------|----------------|----------|----------|
| 17.0 <del>8</del> | 31.5 fc        | 39.1 ft  | 122.5 ft |
| 34.0ft            | 7.88 fc        | 78.2 ft  | 244.9 ft |
| 51.0R             | 3.50 fc        | 117.4 ft | 367.4 ft |
| 68.0ft            | 1.97 fc        | 156.5 ft | 489.8 ft |
| 85.0 <del>R</del> | 1.26 fc        | 195.6 ft | 612.3 ft |
| 102.0R            | 0.88 fc        | 234.7 ft | 734.8 R  |

#### **ISOCANDELA PLOT**



## ELECTRICAL

| Wattage        | 300W        |
|----------------|-------------|
| Voltage        | 277-480V    |
| Power factor   | 0.91        |
| THD            | 10.35 %     |
| Operating temp | -40 to 40°C |

#### CONSTRUCTION

| Housing    | Aluminum alloy                                               |
|------------|--------------------------------------------------------------|
| Finish     | Polyester powder coat                                        |
| Colour     | Bronze                                                       |
| IP rating  | IP65                                                         |
| EPA rating | 45° - 1.75 ft²<br>Horizontal - 1.1 ft²<br>Vertical - 2.3 ft² |
| Weight     | 17.64 lbs                                                    |
| Carton qty | 1