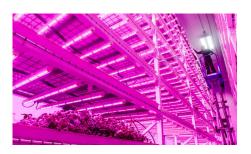

# 53W Linear Grow Light

Waterproof

Suitable for the growth of fruit products, vegetables, and medical cannabis

Full spectrum output; everything your plant needs from seed to bloom

Includes 1m power cable Suspension Kit included