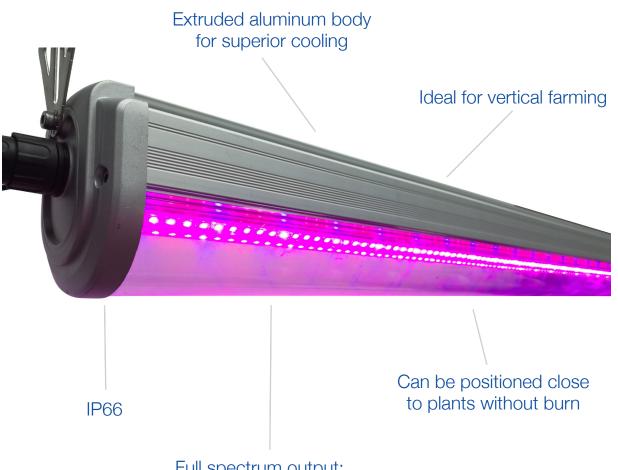

# 53W Linear Grow Light

Waterproof

Suitable for the growth of fruit products, vegetables, and medical cannabis

Full spectrum output; everything your plant needs from seed to bloom

Includes 1m power cable Suspension Kit included

# CONSTRUCTION

| Housing           | Aviation Aluminum |
|-------------------|-------------------|
| IP rating         | IP66              |
| Weight (per unit) | 7.1lbs            |
| Carton qty        | 2                 |