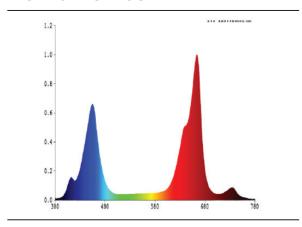

1m power cable Suspension Kit included



# **TECHNICAL DATA**



## LIGHT SPECIFICATIONS

| Beam angle | 120°         |
|------------|--------------|
| LED Chip   | 50,000 hours |
| Warranty   | 5-years      |

## APPROVALS AND LISTINGS

| cUL E473542 |
|-------------|
|-------------|

#### **DIMENSIONS**

48" x 4" x 3"





#### **ELECTRICAL**

| Wattage        | 53W         |
|----------------|-------------|
| Voltage        | 85V-265V    |
| Power factor   | >0.95       |
| THD            | <15%        |
| Operating temp | -20 to 40°C |

# CONSTRUCTION

| Housing           | Aviation Aluminum |
|-------------------|-------------------|
| IP rating         | IP66              |
| Weight (per unit) | 7.1lbs            |
| Carton qty        | 2                 |

### **SPECTRUM CURVE**



## **VALUE**



Western Canada Warehouse: 121-1647 Broadway Street, Port Coquitlam, BC V3C 6P8 | ordersbc@csc-led.com