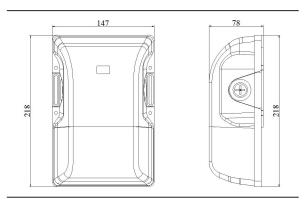

# **DIMENSIONS**

Western Canada Warehouse: 121-1647 Broadway Street, Port Coquitlam, BC V3C 6P8 | ordersbc@csc-led.com