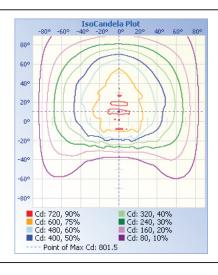

# 15W Mini Wall Pack

Powerful performance in an attractive package Ideal for security lighting, commercial entrances and more

Built in photocell can be bypassed with quick connect plug

Product #



# **TECHNICAL DATA**



#### LIGHT SPECIFICATIONS

| Lumens   | 1,931 lm    |
|----------|-------------|
| Efficacy | 127.58 lm/W |
| CCT      | 3000K       |
| CRI      | 83          |
| L70 Life | 50,000      |
| Dimmable | No          |
| Warranty | 5-year      |

## APPROVALS AND LISTINGS

| COL 2-02000 |
|-------------|
|-------------|

## **ILLUMINANCE AT A DISTANCE**



#### **ISOCANDELA PLOT**



#### **ELECTRICAL**

| Wattage        | 15W         |
|----------------|-------------|
| Voltage        | 100-277V    |
| Power factor   | 0.87        |
| THD            | 17.77%      |
| Operating temp | -40 to 45°C |

## CONSTRUCTION

| Housing       | Aluminum |
|---------------|----------|
| Finish colour | Bronze   |
| IP rating     | IP65     |
| Weight        | 1.98 lbs |
| Carton qty    | 10       |

# **DIMENSIONS**



Western Canada Warehouse: 121-1647 Broadway Street, Port Coquitlam, BC V3C 6P8 | ordersbc@csc-led.com