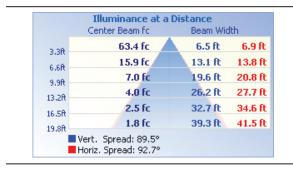

# 15W Mini Wall Pack

Powerful performance in an attractive package Ideal for security lighting, commercial entrances and more

Built in photocell can be bypassed with quick connect plug

Product #



# **TECHNICAL DATA**



#### LIGHT SPECIFICATIONS

| Lumens   | 1,931 lm    |
|----------|-------------|
| Efficacy | 127.58 lm/W |
| CCT      | 3000K       |
| CRI      | 83          |
| L70 Life | 50,000      |
| Dimmable | No          |
| Warranty | 5-year      |

## APPROVALS AND LISTINGS

| COL 2-02000 |
|-------------|
|-------------|

## **ILLUMINANCE AT A DISTANCE**



#### **ISOCANDELA PLOT**



#### **ELECTRICAL**

| Wattage        | 15W         |
|----------------|-------------|
| Voltage        | 100-277V    |
| Power factor   | 0.87        |
| THD            | 17.77%      |
| Operating temp | -40 to 45°C |

## CONSTRUCTION

| Housing       | Aluminum |
|---------------|----------|
| Finish colour | Bronze   |
| IP rating     | IP65     |
| Weight        | 1.98 lbs |
| Carton qty    | 10       |

# **DIMENSIONS**



Western Canada Warehouse: 121-1647 Broadway Street, Port Coquitlam, BC V3C 6P8 | ordersbc@csc-led.com