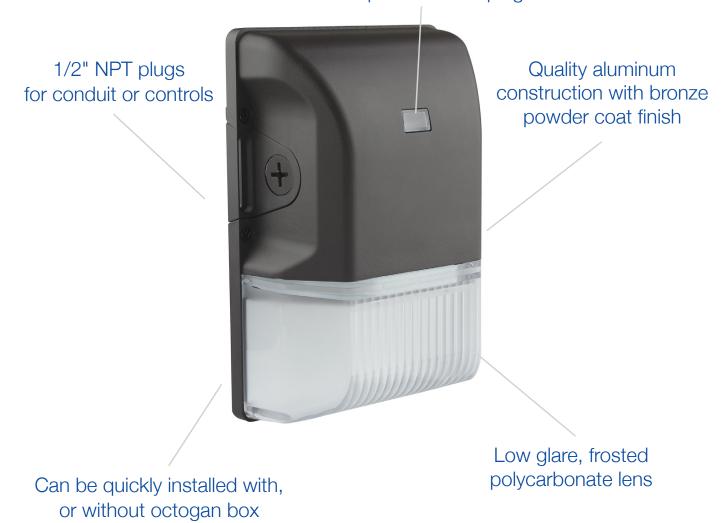

# 15W Mini Wall Pack

Powerful performance in an attractive package Ideal for security lighting, commercial entrances and more

Built in photocell can be bypassed with quick connect plug

Product #