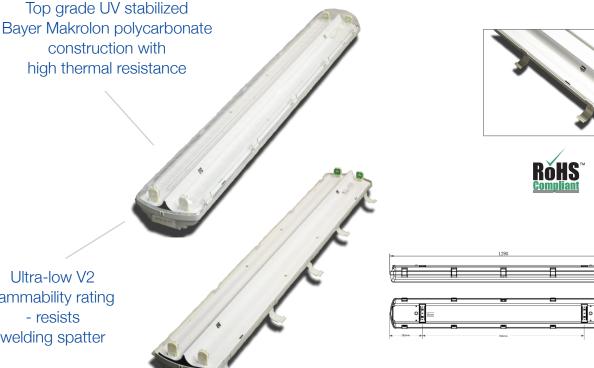

## **VAPOUR-PROOF FIXTURE**

## For use with CSC LED Smart Tube

Specification-grade vapour-proof LED fixture Ideal for parking structures, warehouses, and more

Corrosion. flame, and vandal resistant

## SPECIFICATIONS

| Voltage        | 120-277V   |
|----------------|------------|
| Operating temp | -30 to 50° |
| Housing        | Polymer    |
| Colour         | Grey       |
| IP rating      | IP65       |
| Warranty       | 10-year    |
| Carton qty     | 6          |

flammability rating welding spatter

| smarttube ₅ | sold separately |
|-------------|-----------------|
|-------------|-----------------|

NANO TUBE: UL TYPE 1 & B IN A SINGLE SMART TUBE Shatter-proof - DLC listed