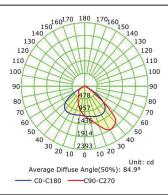

# 20W Solar Street / Area Light

Ideal for roadway lighting, parks, parking lots, farms, yards and marinas 3 programmable working profiles



CSCLED

www.csc-led.com

## **TECHNICAL DATA**

## LIGHT SPECIFICATIONS

| Lumens   | 4,000 lm   |
|----------|------------|
| Efficacy | 200 lm/W   |
| CCT      | 5000K      |
| CRI      | >70        |
| L70 Life | 50,000 hrs |
| Warranty | 3-year     |
|          |            |

#### LUMINOUS INTENSITY DISTRIBUTION CURVE



#### AVERAGE ILLUMINANCE EFFECTIVE FIGURE



| Wattage | Battery<br>Capacity | Full Power<br>Run | Max Run | Charge<br>time | PV Panel<br>size |
|---------|---------------------|-------------------|---------|----------------|------------------|
| 20W     | 154 WHr             | 8 hrs             | 28 hrs  | 7.5 hrs        | 30W              |

NOTES:

- Full Power Run time is based on a fully charged battery operating in Mode 1.

- Max run time is based on a fully charged battery operating in Mode 3 with a reasonable amount of motion events.

- Charge time assumes direct sun exposure.

## ELECTRICAL

| Wattage        | 20W          |
|----------------|--------------|
| Operating temp | -20° to 60°C |

## CONSTRUCTION

| Housing                  | Aluminum |
|--------------------------|--