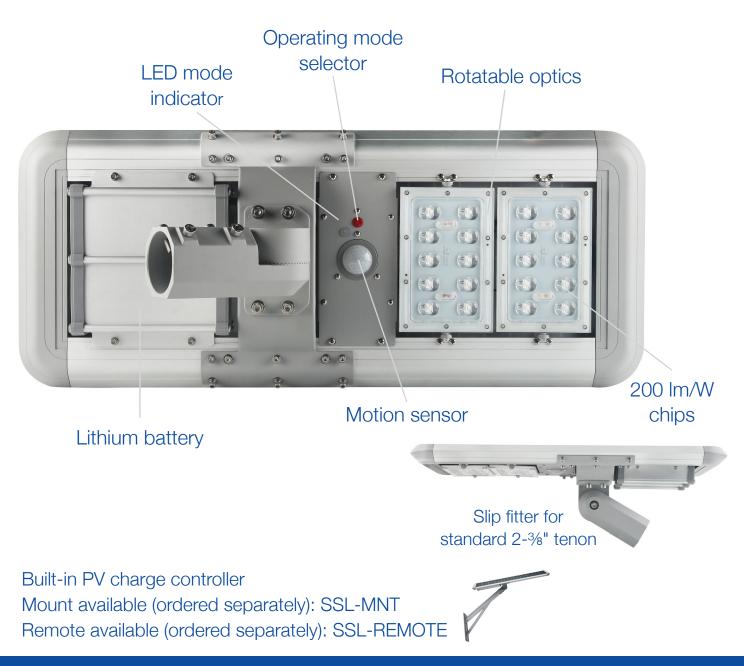

# 20W Solar Street / Area Light

Ideal for roadway lighting, parks, parking lots, farms, yards and marinas 3 programmable working profiles

CSCLED

www.csc-led.com

#### **3 PROGRAMMABLE PROFILES**

M1: 5H 100% brightness, then 5H 30% brightness + PIR (100% brightness maintained for 30 seconds after motion event), then 70% brightness to dawn

M2: Output is constant at 70% to dawn

M3: 30% brightness + PIR (100% brightness maintained for 30 seconds after motion event) to dawn

Western Canada Warehouse: 121-1647 Broadway Street, Port Coquitiam, BC V3C 6P8 | ordersbc@csc-led.com

8-540 Jamieson Parkway, Cambridge, ON Canada N3C 0G5 P: 519.880.9833 888.900.9885 E: info@csc-led.com orders@csc-led.com