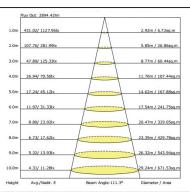

#### AVERAGE ILLUMINANCE EFFECTIVE FIGURE

| Wattage | Battery<br>Capacity | Full Power<br>Run | Max Run | Charge<br>time | PV Panel<br>size |
|---------|---------------------|-------------------|---------|----------------|------------------|
| 20W     | 154 WHr             | 8 hrs             | 28 hrs  | 7.5 hrs        | 30W              |