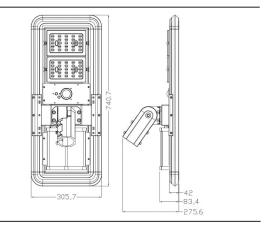

|------------------|
| 20W     | 154 WHr             | 8 hrs             | 28 hrs  | 7.5 hrs        | 30W              |

NOTES:

- Full Power Run time is based on a fully charged battery operating in Mode 1.

- Max run time is based on a fully charged battery operating in Mode 3 with a reasonable amount of motion events.

- Charge time assumes direct sun exposure.

## ELECTRICAL

| Wattage        | 20W          |
|----------------|--------------|
| Operating temp | -20° to 60°C |

## CONSTRUCTION

| Housing                  | Aluminum |
|--------------------------|----------|
| Finish                   | Silver   |
| IP rating                | IP66     |
| EPA rating (at 30° tilt) | 1.52 ft² |
| Weight                   | 17.8 lbs |
| Carton qty               | 1        |

## DIMENSIONS



#### **3 PROGRAMMABLE PROFILES**

M1: 5H 100% brightness, then 5H 30% brightness + PIR (100% brightness maintained for 30 seconds after motion event), then 70% brightness to dawn

M2: Output is constant at 70% to dawn

M3: 30% brightness + PIR (100% brightness maintained for 30 seconds after motion event) to dawn

Western Canada Warehouse: 121-1647 Broadway Street, Port Coquitiam, BC V3C 6P8 | ordersbc@csc-led.com



8-540 Jamieson Parkway, Cambridge, ON Canada N3C 0G5 P: 519.880.9833 888.900.9885 E: info@csc-led.com orders@csc-led.com