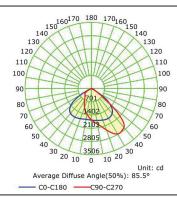

# 30W Solar Street / Area Light

Ideal for roadway lighting, parks, parking lots, farms, yards and marinas 3 programmable working profiles



CSCLED

www.csc-led.com

## **TECHNICAL DATA**

### LIGHT SPECIFICATIONS

| Lumens   | 6,000 lm   |
|----------|------------|
| Efficacy | 200 lm/W   |
| CCT      | 5000K      |
| CRI      | >70        |
| L70 Life | 50,000 hrs |
| Warranty | 3-year     |

#### LUMINOUS INTENSITY DISTRIBUTION CURVE



#### AVERAGE ILLUMINANCE EFFECTIVE FIGURE



| Wattage | Battery<br>Capacity | Full Power<br>Run | Max Run | Charge<br>time | PV Panel<br>size |
|---------|---------------------|-------------------|---------|----------------|------------------|
| 30W     | 230 WHr             | 8 hrs             | 29 hrs  | 8.5 hrs        | 42W              |

NOTES:

- Full Power Run time is based on a fully charged battery operating in Mode 1.

- Max run time is based on a fully charged battery operating in Mode 3 with a reasonable amount of motion events.

- Charge time assumes direct sun exposure.

## ELECTRICAL

| Wattage        | 30W          |
|----------------|--------------|
| Operating temp | -20° to 60°C |

## CONSTRUCTION

| Housing                  | Aluminum             |
|-----------------