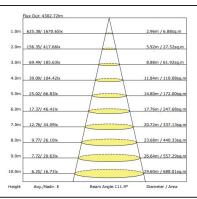

#### AVERAGE ILLUMINANCE EFFECTIVE FIGURE

| Wattage | Battery<br>Capacity | Full Power<br>Run | Max Run | Charge<br>time | PV Panel<br>size |
|---------|---------------------|-------------------|---------|----------------|------------------|
| 30W     | 230 WHr             | 8 hrs             | 29 hrs  | 8.5 hrs        | 42W              |