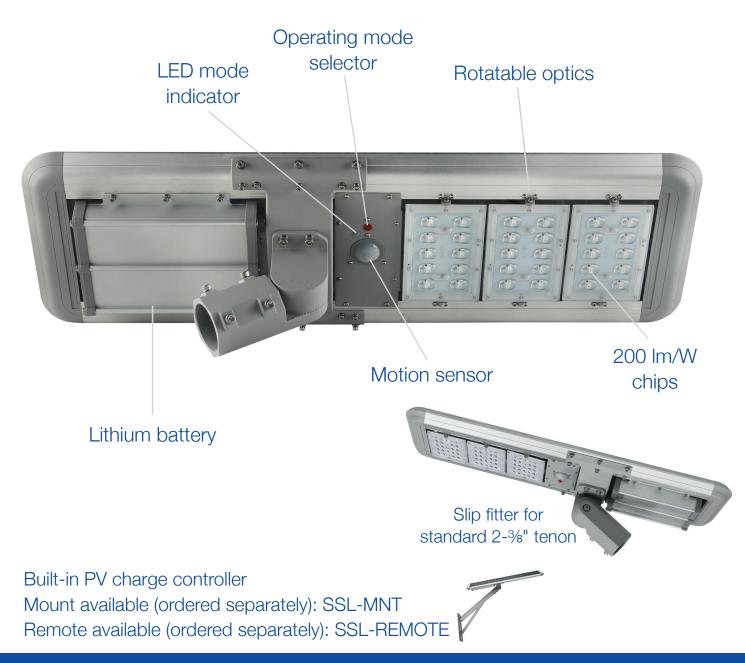

# 30W Solar Street / Area Light

Ideal for roadway lighting, parks, parking lots, farms, yards and marinas 3 programmable working profiles

CSCLED

www.csc-led.com

## CONSTRUCTION

| Housing                  | Aluminum             |
|--------------------------|----------------------|
| Finish                   | Silver               |
| IP rating                | IP66                 |
| EPA rating (at 30° tilt) | 1.88 ft <sup>2</sup> |
| Weight                   | 21.6 lbs             |
| Carton qty               | 1                    |

## **3 PROGRAMMABLE PROFILES**

M1: 5H 100% brightness, then 5H 30% brightness + PIR (100% brightness maintained for 30 seconds after motion event), then 70% brightness to dawn

M2: Output is constant at 70% to dawn

M3: 30% brightness + PIR (100% brightness maintained for 30 seconds after motion event) to dawn

Western Canada Warehouse: 121-1647 Broadway Street, Port Coquitlam, BC V3C 6P8 | ordersbc@csc-led.com

8-540 Jamieson Parkway, Cambridge, ON Canada N3C 0G5 P: 519.880.9833 888.900.9885 E: info@csc-led.com orders@csc-led.com