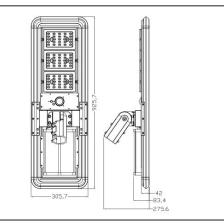

8.5 hrs        | 42W              |

NOTES:

- Full Power Run time is based on a fully charged battery operating in Mode 1.

- Max run time is based on a fully charged battery operating in Mode 3 with a reasonable amount of motion events.

- Charge time assumes direct sun exposure.

## ELECTRICAL

| Wattage        | 30W          |
|----------------|--------------|
| Operating temp | -20° to 60°C |

## CONSTRUCTION

| Housing                  | Aluminum             |
|--------------------------|----------------------|
| Finish                   | Silver               |
| IP rating                | IP66                 |
| EPA rating (at 30° tilt) | 1.88 ft <sup>2</sup> |
| Weight                   | 21.6 lbs             |
| Carton qty               | 1                    |

## DIMENSIONS



## **3 PROGRAMMABLE PROFILES**

M1: 5H 100% brightness, then 5H 30% brightness + PIR (100% brightness maintained for 30 seconds after motion event), then 70% brightness to dawn

M2: Output is constant at 70% to dawn

M3: 30% brightness + PIR (100% brightness maintained for 30 seconds after motion event) to dawn

Western Canada Warehouse: 121-1647 Broadway Street, Port Coquitlam, BC V3C 6P8 | ordersbc@csc-led.com



8-540 Jamieson Parkway, Cambridge, ON Canada N3C 0G5 P: 519.880.9833 888.900.9885 E: info@csc-led.com orders@csc-led.com