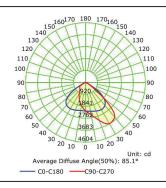

# 40W Solar Street / Area Light

Ideal for roadway lighting, parks, parking lots, farms, yards and marinas 3 programmable working profiles





Built-in PV charge controller

Mount available (ordered separately): SSL-MNT

Remote available (ordered separately): SSL-REMOTE





### TECHNICAL DATA

#### LIGHT SPECIFICATIONS

| Lumens   | 8,000 lm   |
|----------|------------|
| Efficacy | 200 lm/W   |
| CCT      | 5000K      |
| CRI      | >70        |
| L70 Life | 50,000 hrs |
| Warranty | 3-year     |

## LUMINOUS INTENSITY DISTRIBUTION CURVE



# AVERAGE ILLUMINANCE EFFECTIVE FIGURE



| Wattage | Battery<br>Capacity | Full Power<br>Run | Max Run | Charge<br>time | PV Panel<br>size |
|---------|---------------------|-------------------|---------|----------------|------------------|
| 40W     | 307 WHr             | 8 hrs             | 29 hrs  | 8.5 hrs        | 54W              |

#### NOTES:

- Full Power Run time is based on a fully charged battery operating in Mode 1.
- Max run time is based on a fully charged battery operating in Mode 3 with a reasonable amount of motion events.
- Charge time assumes direct sun exposure.

#### **ELECTRICAL**

| Wattage        | 40W          |
|----------------|--------------|
| Operating temp | -20° to 60°C |

#### CONSTRUCTION

| Housing                  | Aluminum             |
|---------