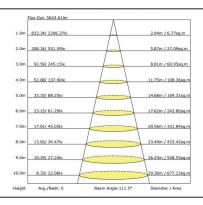

# AVERAGE ILLUMINANCE EFFECTIVE FIGURE

| Wattage | Battery<br>Capacity | Full Power<br>Run | Max Run | Charge<br>time | PV Panel<br>size |
|---------|---------------------|-------------------|---------|----------------|------------------|
| 40W     | 307 WHr             | 8 hrs             | 29 hrs  | 8.5 hrs        | 54W              |

#### NOTES:

- Full Power Run time is based on a fully charged battery operating in Mode 1.
- Max run time is based on a fully charged battery operating in Mode 3 with a reasonable amount of motion events.
- Charge time assumes direct sun exposure.