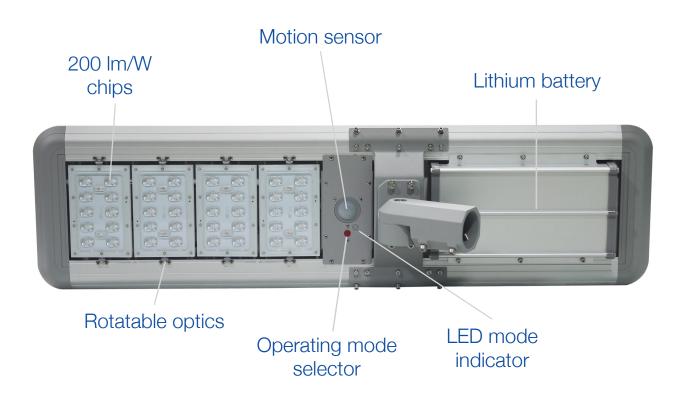

# 40W Solar Street / Area Light

Ideal for roadway lighting, parks, parking lots, farms, yards and marinas 3 programmable working profiles

Built-in PV charge controller

Mount available (ordered separately): SSL-MNT

Remote available (ordered separately): SSL-REMOTE

### 3 PROGRAMMABLE PROFILES

M1: 5H 100% brightness, then 5H 30% brightness + PIR (100%brightness maintained for 30 seconds after motion event), then 70% brightness to dawn

M2: Output is constant at 70% to dawn

M3: 30% brightness + PIR (100% brightness maintained for 30 seconds after motion event) to dawn

Western Canada Warehouse: 121-1647 Broadway Street, Port Coquitlam, BC V3C 6P8 | ordersbc@csc-led.com