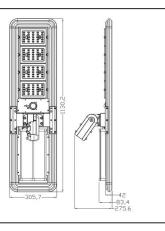

54W              |

#### NOTES:

- Full Power Run time is based on a fully charged battery operating in Mode 1.
- Max run time is based on a fully charged battery operating in Mode 3 with a reasonable amount of motion events.
- Charge time assumes direct sun exposure.

#### **ELECTRICAL**

| Wattage        | 40W          |
|----------------|--------------|
| Operating temp | -20° to 60°C |

#### CONSTRUCTION

| Housing                  | Aluminum             |
|--------------------------|----------------------|
| Finish                   | Silver               |
| IP rating                | IP66                 |
| EPA rating (at 30° tilt) | 2.28 ft <sup>2</sup> |
| Weight                   | 26 lbs               |
| Carton qty               | 1                    |

#### **DIMENSIONS**



### 3 PROGRAMMABLE PROFILES

M1: 5H 100% brightness, then 5H 30% brightness + PIR (100%brightness maintained for 30 seconds after motion event), then 70% brightness to dawn

M2: Output is constant at 70% to dawn

M3: 30% brightness + PIR (100% brightness maintained for 30 seconds after motion event) to dawn

Western Canada Warehouse: 121-1647 Broadway Street, Port Coquitlam, BC V3C 6P8 | ordersbc@csc-led.com