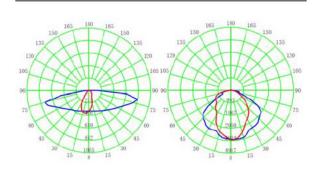

## **PHOTOMETRIC SPECS**

NEW Western Canada Warehouse: 120-1647 Broadway Street, Port Coquitlam, BC V3C 6P8

#### LIGHT SPECIFICATIONS

| Lumens      | 3,599       |
|-------------|-------------|
| Efficacy    | 129.49 lm/W |
| CCT         | 4000K       |
| Beam angle  | Type III    |
| CRI         | 82.9        |
| Dimmable    | No          |
| EPA rating  | 0.97        |
| Rated hours | 100,000     |
| Warranty    | 10-year     |