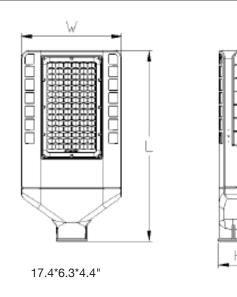

----------|
| Efficacy    | 129.49 lm/W |
| CCT         | 4000K       |
| Beam angle  | Type III    |
| CRI         | 82.9        |
| Dimmable    | No          |
| EPA rating  | 0.97        |
| Rated hours | 100,000     |
| Warranty    | 10-year     |

### APPROVALS AND LISTINGS

| cUL | E352127  |
|-----|----------|
| DLC | PJ7SAS7K |

# ELECTRICAL

| Wattage        | 30W          |
|----------------|--------------|
| Voltage        | 120-277V     |
| Power factor   | 0.91         |
| THD            | 12.27%       |
| Operating temp | -40° to 40°C |

### CONSTRUCTION

| Housing    | Aluminum    |
|------------|-------------|
| Finish     | Powder coat |
| Colour     | Grey        |
| IP rating  | IP65        |
| Weight     | 15.8 lbs    |
| Carton qty | 4           |

### **DIMENSIONS**



## **PHOTOMETRIC SPECS**



NEW Western Canada Warehouse: 120-1647 Broadway Street, Port Coquitlam, BC V3C 6P8