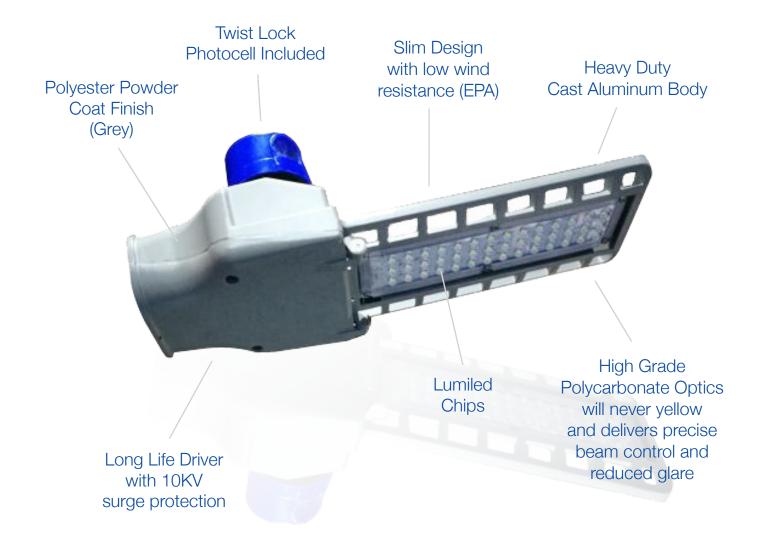

### CONSTRUCTION

| Housing    | Aluminum    |
|------------|-------------|
| Finish     | Powder coat |
| Colour     | Grey        |
| IP rating  | IP65        |
| Weight     | 15.8 lbs    |
| Carton qty | 4           |

#### LIGHT SPECIFICATIONS

| Lumens      | 3,599       |
|-------------|-------------|
| Efficacy    | 129.49 lm/W |
| CCT         | 4000K       |
| Beam angle  | Type III    |
| CRI         | 82.9        |
| Dimmable    | No          |
| EPA rating  | 0.97        |
| Rated hours | 100,000     |
| Warranty    | 10-year     |