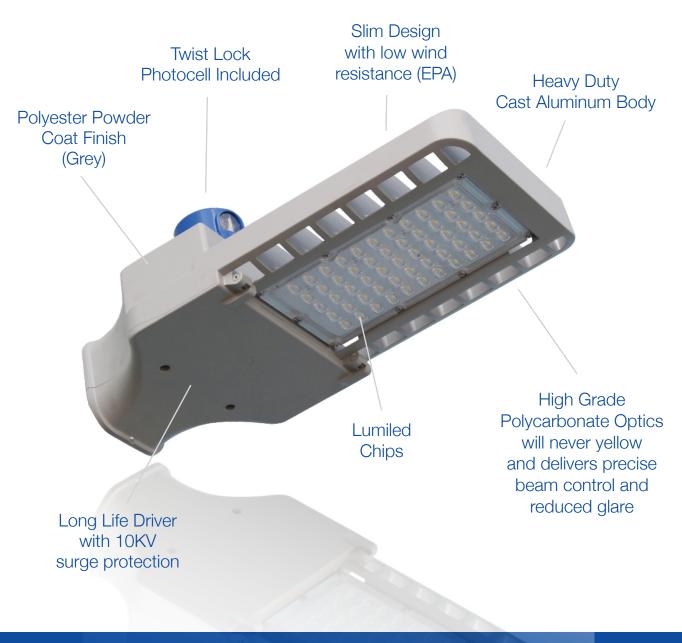

# 90W Street Light

Ideal for outdoor applications such as municipal street lighting, parking lots, construction sites, storage and rail yards, industrial locations, marinas, and more.

#### LIGHT SPECIFICATIONS

| Lumens      | 10,980      |
|-------------|-------------|
| Efficacy    | 118.01 lm/W |
| CCT         | 4000K       |
| Beam angle  | Type III    |
| CRI         | 83          |
| Dimmable    | No          |
| EPA rating  | 1.55        |
| Rated hours | 100,000     |
| Warranty    | 10-year     |

#### ELECTRICAL

| Wattage        | 90W          |
|----------------|--------------|
| Voltage        | 120-277V     |
| Power factor   | 0.92         |
| THD            | 9.49%        |
| Operating temp | -40° to 40°C |

#### CONSTRUCTION

| Housing    | Aluminum    |
|------------|-------------|
| Finish     | Powder coat |
| Colour     | Grey        |
| IP rating  | IP65        |
| Weight     | 8.15 lbs    |
| Carton qty | 1           |