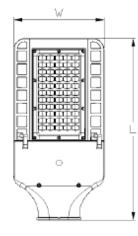

------|
| Efficacy    | 118.01 lm/W |
| CCT         | 4000K       |
| Beam angle  | Type III    |
| CRI         | 83          |
| Dimmable    | No          |
| EPA rating  | 1.55        |
| Rated hours | 100,000     |
| Warranty    | 10-year     |

#### APPROVALS AND LISTINGS

| cUL | E352127  |
|-----|----------|
| DLC | PS6QCYYQ |

#### ELECTRICAL

| Wattage        | 90W          |
|----------------|--------------|
| Voltage        | 120-277V     |
| Power factor   | 0.92         |
| THD            | 9.49%        |
| Operating temp | -40° to 40°C |

#### CONSTRUCTION

| Housing    | Aluminum    |
|------------|-------------|
| Finish     | Powder coat |
| Colour     | Grey        |
| IP rating  | IP65        |
| Weight     | 8.15 lbs    |
| Carton qty | 1           |

#### DIMENSIONS





19\*9.5\*5.25"

#### **PHOTOMETRIC SPECS**



NEW Western Canada Warehouse: 120-1647 Broadway Street, Port Coquitlam, BC V3C 6P8

• CSCLED

245 Southgate Drive, Units 1 & 2, Guelph, ON Canada N1G 3M5 P: 519.880.9833 888.900.9885 E: info@csc-led.com orders@csc-led.com