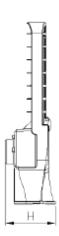

--------|
| Efficacy    | 118.01 lm/W |
| CCT         | 4000K       |
| Beam angle  | Type III    |
| CRI         | 83          |
| Dimmable    | No          |
| EPA rating  | 1.55        |
| Rated hours | 100,000     |
| Warranty    | 10-year     |

#### APPROVALS AND LISTINGS

| cUL | E352127  |
|-----|----------|
| DLC | PS6QCYYQ |

#### ELECTRICAL

| Wattage        | 90W          |
|----------------|--------------|
| Voltage        | 120-277V     |
| Power factor   | 0.92         |
| THD            | 9.49%        |
| Operating temp | -40° to 40°C |

#### CONSTRUCTION

| Housing    | Aluminum    |
|------------|-------------|
| Finish     | Powder coat |
| Colour     | Grey        |
| IP rating  | IP65        |
| Weight     | 8.15 lbs    |
| Carton qty | 1           |

#### DIMENSIONS





19\*9.5\*5.25"

#### **PHOTOMETRIC SPECS**



NEW Western Canada Warehouse: 120-1647 Broadway Street, Port Coquitlam, BC V3C 6P8

• CSCLED

245 Southgate Drive, Units 1 & 2, Guelph, ON Canada N1G 3M5 P: 519.880.9833 888.900.9885 E: info@csc-led.com orders@csc-led.com