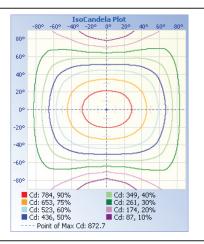

ND LISTINGS

cUL

E491106

### **ILLUMINANCE AT A DISTANCE**

| 0.28 fc<br>0.07 fc | 41.5 M<br>83.0 M | 77.9 M                             |
|--------------------|------------------|------------------------------------|
| 0.07 fc            | 83.0 M           |                                    |
|                    |                  | 155.7 M                            |
| 0.03 fc            | 124.5 M          | 233.6 M                            |
| 0.02 fc            | 166.0 M          | 311.4 M                            |
| 0.01 fc            | 207.5 M          | 389.3 M                            |
| 0.01 fc            | 249.0 M          | 467.2 M                            |
|                    | 0.01 fc          | 0.01 fc 207.5 M<br>0.01 fc 249.0 M |

#### **ISOCANDELA PLOT**



## ELECTRICAL

| Wattage        | 24W         |
|----------------|-------------|
| Voltage        | 120-277V    |
| Power factor   | 0.90        |
| THD            | 13.27%      |
| Operating temp | -20 to 40°C |

#### CONSTRUCTION

| Housing    | Rolled Steel |
|------------|--------------|
| Finish     | Enamel       |
| Colour     | White        |
| IP rating  | IP20         |
| Weight     | 5 lbs        |
| Carton qty | 6            |
|            |              |

### DIMENSIONS

48" X 3.14" X 3.43"



Western Canada Warehouse: 121-1647 Broadway Street, Port Coquitlam, BC V3C 6P8 | ordersbc@csc-led.com



8-540 Jamieson Parkway, Cambridge, ON N3C 0G5 P: 519.880.9833 888.900.9885 E: info@csc-led.com orders@csc-led.com