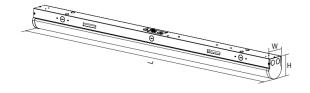

### DIMENSIONS

48" X 3.14" X 3.43"

Western Canada Warehouse: 121-1647 Broadway Street, Port Coquitlam, BC V3C 6P8 | ordersbc@csc-led.com

8-540 Jamieson Parkway, Cambridge, ON N3C 0G5 P: 519.880.9833 888.900.9885 E: info@csc-led.com orders@csc-led.com