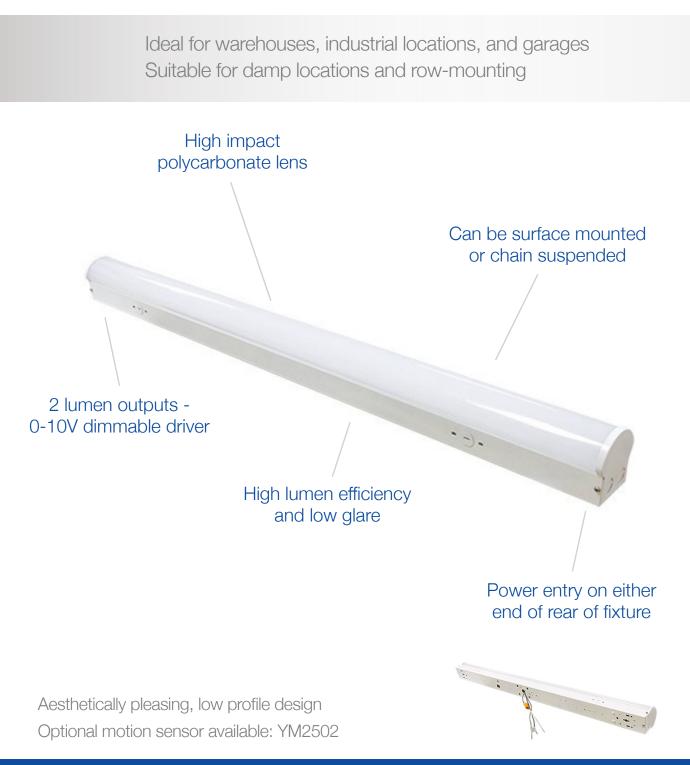

# 24W Linear Strip, ST4 Series





www.csc-led.com

# **TECHNICAL DATA**



### LIGHT SPECIFICATIONS

| Lumens   | 2,902 lm    |
|----------|-------------|
| Efficacy | 134.67 lm/W |
| CCT      | 4000K       |
| CRI      | 83.7        |
| LED Chip | 93,000 hrs  |
| Warranty | 5-year      |

#### APPROVALS AND LISTINGS

cUL

E491106

### **ILLUMINANCE AT A DISTANCE**

| 0.28 fc<br>0.07 fc | 41.5 M<br>83.0 M | 77.9 M                             |
|--------------------|------------------|------------------------------------|
| 0.07 fc            | 83.0 M           |                                    |
|                    |                  | 155.7 M                            |
| 0.03 fc            | 124.5 M          | 233.6 M                            |
| 0.02 fc            | 166.0 M          | 311.4 M