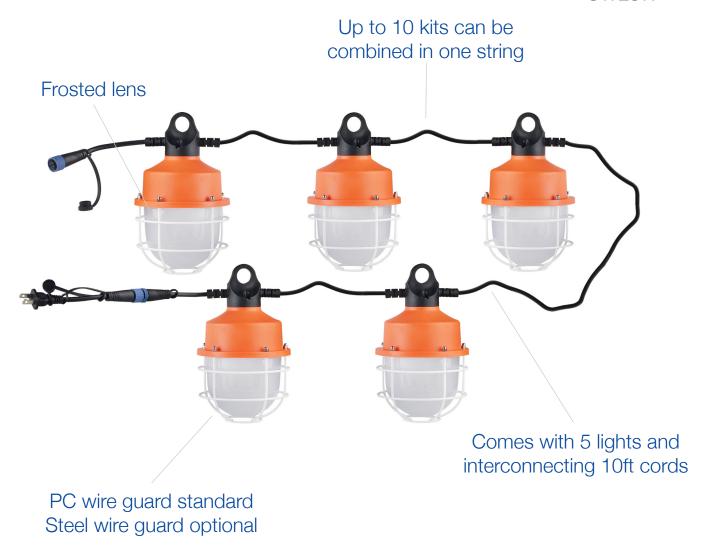

# String Work Light

Ideal for subway construction, factory/residential renovations, docks and more

5 x 20W