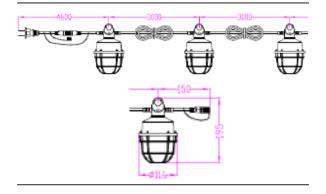

# String Work Light

Ideal for subway construction, factory/residential renovations, docks and more

5 x 20W



## **TECHNICAL DATA**

#### LIGHT SPECIFICATIONS

| Lumens      | 12,500 lm  |
|-------------|------------|
| Efficacy    | 125 lm/W   |
| CCT         | 5000K      |
| Beam angle  | 160°       |
| CRI         | >80        |
| Rated hours | 50,000 hrs |
| Warranty    | 5-year     |

### **APPROVALS AND LISTINGS**

| ETL | Intertek 5001854 |
|-----|------------------|

#### **DIMENSIONS**



### **ELECTRICAL**

| Wattage        | 20W         |
|----------------|-------------|
| Voltage        | 120V        |
| Power factor   | >0.90       |
| THD            | <20%        |
| Operating temp | -20 to 45°C |

## **CONSTRUCTION**

| Housing    | PC and Aluminum |
|------------|-----------------|
| Colour     | Orange          |
| IP rating  | IP65            |
| Weight     | 8.9lbs          |
| Carton qty | 4               |

Western Canada Warehouse: 121-1647 Broadway Street, Port Coquitlam, BC V3C 6P8 | ordersbc@csc-led.com