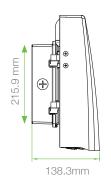

# **Architectural Wall Pack**

120W | 4000K | 120-277V



High-end style with super bright, energy efficient LEDs Ideal for building entrances, multi-use facilities, apartment buildings, institutions, schools, stairways and loading docks



# **TECHNICAL DATA**





## LIGHT SPECIFICATIONS

| Lumens     | 13,796 lm  |  |
|------------|------------|--|
| Efficacy   | 111.4 lm/W |  |
| CCT        | 4000K      |  |
| CRI        | 83.5       |  |
| Beam Angle | 90 x 120   |  |
| L70 Life   | 50,000 hrs |  |
| Dimmable   | No         |  |
| Warranty   | 10-year    |  |
|            |            |  |

## APPROVALS AND LISTINGS

| cUL | E482965  |
|-----|----------|
| DLC | PD2ZYW4H |

## **ILLUMINANCE AT A DISTANCE**



## **DIMENSIONS**





#### **ELECTRICAL**

| Wattage        | 120W        |
|----------------|-------------|
| Voltage        | 120-277V    |
| Power Factor   | 0.93        |
| THD            | 13.26%      |
| Operating Temp | -40 to 40°C |

#### CONSTRUCTION

| Housing    | Aluminum           |
|------------|--------------------|
| Finish     | Multi-coat, powder |
| Colour     | Bronze             |
| IP Rating  | IP65               |
| Weight     | 10.6 lbs           |
| Carton Qty | 2                  |

## **ISOCANDELA PLOT**



Western Canada Warehouse: 121-1647 Broadway Street, Port Coquitlam, BC V3C 6P8 | ordersbc@csc-led.com