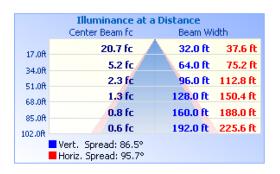

# **Architectural Wall Pack**

120W | 4000K | 120-277V



High-end style with super bright, energy efficient LEDs Ideal for building entrances, multi-use facilities, apartment buildings, institutions, schools, stairways and loading docks



# **TECHNICAL DATA**





## LIGHT SPECIFICATIONS

| Lumens     | 13,796 lm  |  |
|------------|------------|--|
| Efficacy   | 111.4 lm/W |  |
| CCT        | 4000K      |  |
| CRI        | 83.5       |  |
| Beam Angle | 90 x 120   |  |
| L70 Life   | 50,000 hrs |  |
| Dimmable   | No         |  |
| Warranty   | 10-year    |  |
|            |            |  |

## APPROVALS AND LISTINGS

| cUL | E482965  |
|-----|----------|
| DLC | PD2ZYW4H |

## **ILLUMINANCE AT A DISTANCE**



## **DIMENSIONS**





#### **ELECTRICAL**

| Wattage        | 120W        |
|----------------|-------------|
| Voltage        | 120-277V    |
| Power Factor   | 0.93        |
| THD            | 13.26%      |
| Operating Temp | -40 to 40°C |

#### CONSTRUCTION

| Housing    | Aluminum           |
|------------|--------------------|
| Finish     | Multi-coat, powder |
| Colour     | Bronze             |
| IP Rating  | IP65               |
| Weight     | 10.6 lbs           |
| Carton Qty | 2                  |

## **ISOCANDELA PLOT**



Western Canada Warehouse: 121-1647 Broadway Street, Port Coquitlam, BC V3C 6P8 | ordersbc@csc-led.com