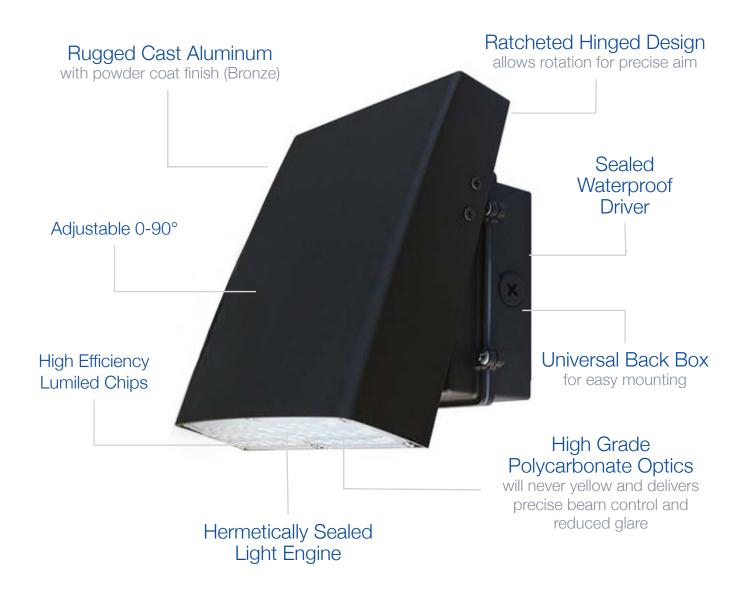

# **Architectural Wall Pack**

120W | 4000K | 120-277V

High-end style with super bright, energy efficient LEDs Ideal for building entrances, multi-use facilities, apartment buildings, institutions, schools, stairways and loading docks

#### CONSTRUCTION

| Housing    | Aluminum           |
|------------|--------------------|
| Finish     | Multi-coat, powder |
| Colour     | Bronze             |
| IP Rating  | IP65               |
| Weight     | 10.6 lbs           |
| Carton Qty | 2                  |