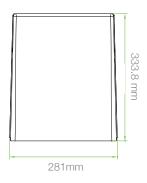

# **Architectural Wall Pack**

120W | 4000K | 120-277V



High-end style with super bright, energy efficient LEDs Ideal for building entrances, multi-use facilities, apartment buildings, institutions, schools, stairways and loading docks



# **TECHNICAL DATA**





## LIGHT SPECIFICATIONS

| Lumens     | 13,796 lm  |  |
|------------|------------|--|
| Efficacy   | 111.4 lm/W |  |
| CCT        | 4000K      |  |
| CRI        | 83.5       |  |
| Beam Angle | 90 x 120   |  |
| L70 Life   | 50,000 hrs |  |
| Dimmable   | No         |  |
| Warranty   | 10-year    |  |
|            |            |  |

## APPROVALS AND LISTINGS

| cUL | E482965  |
|-----|----------|
| DLC | PD2ZYW4H |

## **ILLUMINANCE AT A DISTANCE**



## **DIMENSIONS**





#### **ELECTRICAL**

| Wattage        | 120W        |
|----------------|-------------|
| Voltage        | 120-277V    |
| Power Factor   | 0.93        |
| THD            | 13.26%      |
| Operating Temp | -40 to 40°C |

#### CONSTRUCTION

| Housing    | Aluminum           |
|------------|--------------------|
| Finish     | Multi-coat, powder |
| Colour     | Bronze             |
| IP Rating  | IP65               |
| Weight     | 10.6 lbs           |
| Carton Qty | 2                  |

## **ISOCANDELA PLOT**



Western Canada Warehouse: 121-1647 Broadway Street, Port Coquitlam, BC V3C 6P8 | ordersbc@csc-led.com