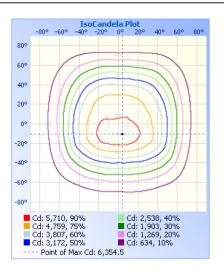

## **ISOCANDELA PLOT**

Western Canada Warehouse: 121-1647 Broadway Street, Port Coquitlam, BC V3C 6P8 | ordersbc@csc-led.com