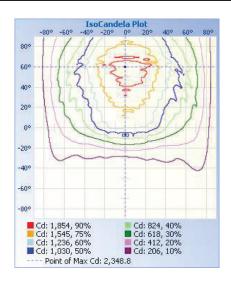

# CWP03 40W Wall Pack

CWP03 Wall Packs
Ideal for security, warehouse, and entryway lighting



## **TECHNICAL DATA**



#### LIGHT SPECIFICATIONS

| Lumens   | 5,536 lm    |
|----------|-------------|
| Efficacy | 140.24 lm/W |
| CCT      | 4000K       |
| CRI      | 83.1        |
| Dimmable | 0-10V       |
| Warranty | 10-year     |

## APPROVALS AND LISTINGS

| E482965 |  |
|---------|--|
|         |  |
|         |  |

## **ILLUMINANCE AT A DISTANCE**



## **ISOCANDELA PLOT**



#### **ELECTRICAL**

| Wattage        | 40W          |
|----------------|--------------|
| Voltage        | 120-277V     |
| Power factor   | 0.95         |
| THD            | 8.97%        |
| Operating temp | -40° to 40°C |

## CONSTRUCTION

| Housing    | Aluminum /<br>Polycarbonate |
|------------|-----------------------------|
| Colour     | Bronze                      |
| IP rating  | IP65                        |
| Weight     | 5.86 lbs                    |
| Carton qty | 1                           |

## **DIMENSIONS**





Western Canada Warehouse: 121-1647 Broadway Street, Port Coquitlam, BC V3C 6P8 | ordersbc@csc-led.com