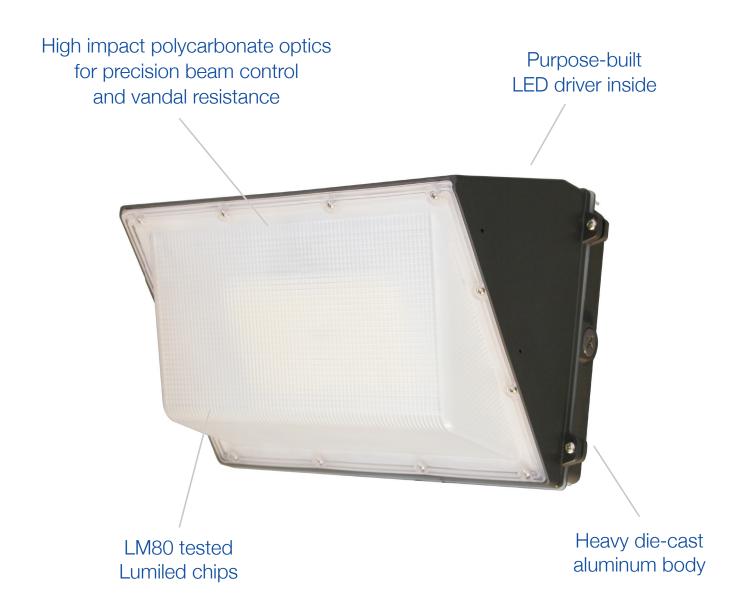

# CWP03 40W Wall Pack

CWP03 Wall Packs
Ideal for security, warehouse, and entryway lighting

## CONSTRUCTION

| Housing    | Aluminum /<br>Polycarbonate |
|------------|-----------------------------|
| Colour     | Bronze                      |
| IP rating  | IP65                        |
| Weight     | 5.86 lbs                    |
| Carton qty | 1                           |