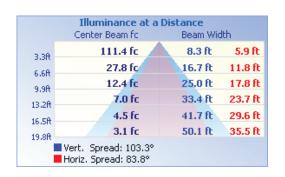

# CWP03 40W Wall Pack

CWP03 Wall Packs
Ideal for security, warehouse, and entryway lighting



## **TECHNICAL DATA**



#### LIGHT SPECIFICATIONS

| Lumens   | 5,536 lm    |
|----------|-------------|
| Efficacy | 140.24 lm/W |
| CCT      | 4000K       |
| CRI      | 83.1        |
| Dimmable | 0-10V       |
| Warranty | 10-year     |

## APPROVALS AND LISTINGS

| E482965 |  |
|---------|--|
|         |  |
|         |  |

## **ILLUMINANCE AT A DISTANCE**



## **ISOCANDELA PLOT**



#### **ELECTRICAL**

| Wattage        | 40W          |
|----------------|--------------|
| Voltage        | 120-277V     |
| Power factor   | 0.95         |
| THD            | 8.97%        |
| Operating temp | -40° to 40°C |

## CONSTRUCTION

| Housing    | Aluminum /<br>Polycarbonate |
|------------|-----------------------------|
| Colour     | Bronze                      |
| IP rating  | IP65                        |
| Weight     | 5.86 lbs                    |
| Carton qty | 1                           |

## **DIMENSIONS**





Western Canada Warehouse: 121-1647 Broadway Street, Port Coquitlam, BC V3C 6P8 | ordersbc@csc-led.com