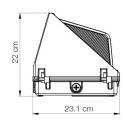

## **DIMENSIONS**

Western Canada Warehouse: 121-1647 Broadway Street, Port Coquitlam, BC V3C 6P8 | ordersbc@csc-led.com