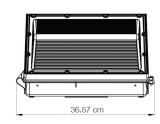

## **DIMENSIONS**

Western Canada Warehouse: 121-1647 Broadway Street, Port Coquitlam, BC V3C 6P8 | ordersbc@csc-led.com