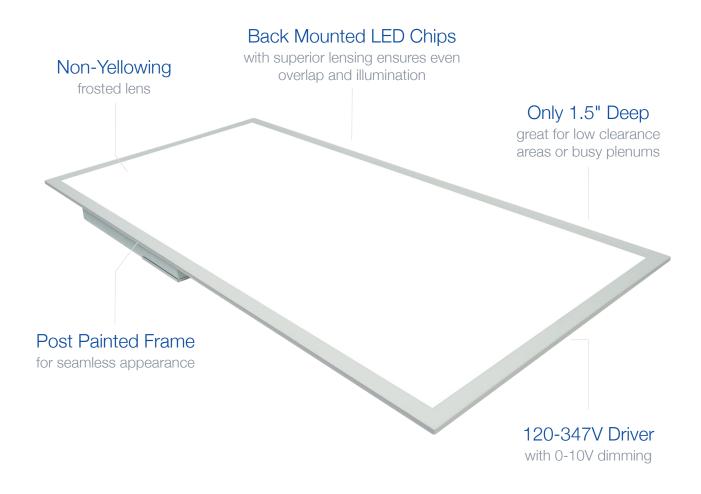

# PLBL Backlit Panel Light

50W | 4000K | 120-347V | 2'x4'

Ideal for offices, gymnasiums, schools, hospitals, and more.

Optional Accessories (Sold Separately)
Surface Mount Kit (PLBL24-SK), Cable Kit (PLBL14/24-CABLE-KIT)

## LIGHT SPECIFICATIONS

| Lumens   | 4,964 lm     |
|----------|--------------|
| Efficacy | 105.3 lm/W   |
| CCT      | 4000K        |
| CRI      | 83.1         |
| Dimmable | 0-10V        |
| Life     | 50,000 hours |
| Warranty | 7-year       |

### **ELECTRICAL**

| Wattage        | 50W        |
|----------------|------------|
| Voltage        | 120-347V   |
| Power Factor   | 0.91       |
| THD            | 21.02%     |
| Operating temp | 0° to 40°C |

## CONSTRUCTION

| Housing    | Aluminum                   |
|------------|----------------------------|
| Finish     | White                      |
| IP Rating  | IP40 (Damp Location Rated) |
| Carton qty | 4                          |