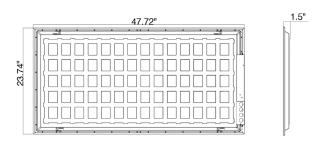

# PLBL Backlit Panel Light

50W | 4000K | 120-347V | 2'x4'

Ideal for offices, gymnasiums, schools, hospitals, and more.



Optional Accessories (Sold Separately)
Surface Mount Kit (PLBL24-SK), Cable Kit (PLBL14/24-CABLE-KIT)







# **TECHNICAL DATA**



## LIGHT SPECIFICATIONS

| Lumens   | 4,964 lm     |
|----------|--------------|
| Efficacy | 105.3 lm/W   |
| CCT      | 4000K        |
| CRI      | 83.1         |
| Dimmable | 0-10V        |
| Life     | 50,000 hours |
| Warranty | 7-year       |

# APPROVALS AND LISTINGS

| ETL | 5000444 |
|-----|---------|

## ILLUMINANCE AT A DISTANCE



# **DIMENSIONAL DRAWING**



### **ELECTRICAL**

| Wattage        | 50W        |
|----------------|------------|
| Voltage        | 120-347V   |
| Power Factor   | 0.91       |
| THD            | 21.02%     |
| Operating temp | 0° to 40°C |

## CONSTRUCTION

| Housing    | Aluminum                   |
|------------|----------------------------|
| Finish     | White                      |
| IP Rating  | IP40 (Damp Location Rated) |
| Carton qty | 4                          |

# ACCESSORIES (SOLD SEPARATELY)

| Surface Mount Kit | PL24-SK           |
|-------------------|-------------------|
| Cable Kit         | PL14/24-CABLE-KIT |





### **ISOCANDELA PLOT**



Western Canada Warehouse: 121-1647 Broadway Street, Port Coquitlam, BC V3C 6P8 | ordersbc@csc-led.com