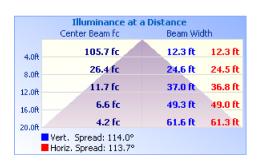

# PLBL Backlit Panel Light

50W | 4000K | 120-347V | 2'x4'

Ideal for offices, gymnasiums, schools, hospitals, and more.



Optional Accessories (Sold Separately)
Surface Mount Kit (PLBL24-SK), Cable Kit (PLBL14/24-CABLE-KIT)







# **TECHNICAL DATA**



## LIGHT SPECIFICATIONS

| Lumens   | 4,964 lm     |
|----------|--------------|
| Efficacy | 105.3 lm/W   |
| CCT      | 4000K        |
| CRI      | 83.1         |
| Dimmable | 0-10V        |
| Life     | 50,000 hours |
| Warranty | 7-year       |

# APPROVALS AND LISTINGS

| ETL | 5000444 |
|-----|---------|

## ILLUMINANCE AT A DISTANCE



# **DIMENSIONAL DRAWING**



### **ELECTRICAL**

| Wattage        | 50W        |
|----------------|------------|
| Voltage        | 120-347V   |
| Power Factor   | 0.91       |
| THD            | 21.02%     |
| Operating temp | 0° to 40°C |

## CONSTRUCTION

| Housing    | Aluminum                   |
|------------|----------------------------|
| Finish     | White                      |
| IP Rating  | IP40 (Damp Location Rated) |
| Carton qty | 4                          |

# ACCESSORIES (SOLD SEPARATELY)

| Surface Mount Kit | PL24-SK           |
|-------------------|-------------------|
| Cable Kit         | PL14/24-CABLE-KIT |





### **ISOCANDELA PLOT**



Western Canada Warehouse: 121-1647 Broadway Street, Port Coquitlam, BC V3C 6P8 | ordersbc@csc-led.com