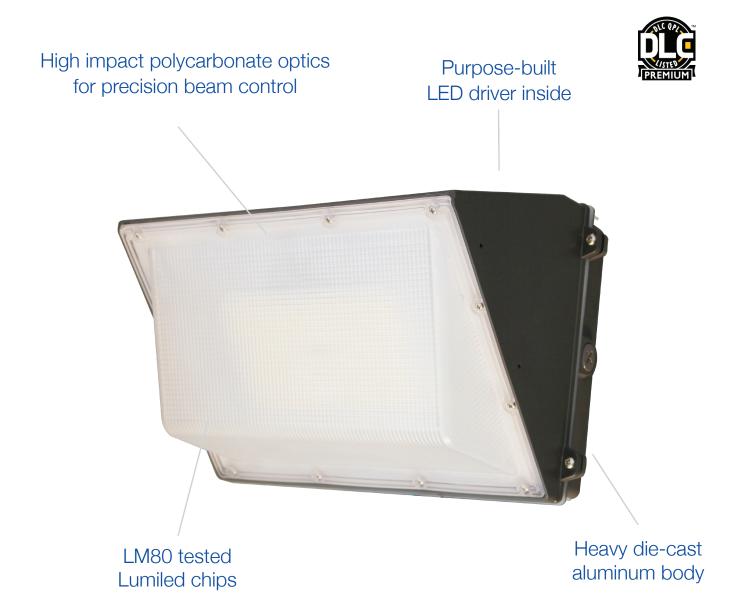

# CWP03 80W Wall Pack, HV

NEW CWP03 Wall Packs
Ideal for security, warehouse, and entryway lighting

#### CONSTRUCTION

| Housing    | Aluminum /<br>Polycarbonate |
|------------|-----------------------------|
| Colour     | Bronze                      |
| IP rating  | IP65                        |
| Weight     | 7.07 lbs                    |
| Carton qty | 1                           |