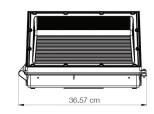

# **DIMENSIONS**

Western Canada Warehouse: 121-1647 Broadway Street, Port Coquitlam, BC V3C 6P8 | ordersbc@csc-led.com