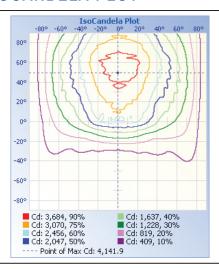

# **ISOCANDELA PLOT**

## **ILLUMINANCE AT A DISTANCE**

|            | Beam Wid                                | ist i                                                          |
|------------|-----------------------------------------|----------------------------------------------------------------|
| 241.9 fc 🕒 | 9.2 ft                                  | 7.8 ft                                                         |
| 60.5 fc    | 18.5 ft                                 | 15.6 ft                                                        |
| 26.9 fc    | 27.7 ft                                 | 23.4 ft                                                        |
| 15.1 fc    | 36.9 ft                                 | 31.3 ft                                                        |
| 9.7 fc     | 46.2 ft                                 | 39.1 ft                                                        |
| 6.7 fc     | 55.4 ft                                 | 46.9 ft                                                        |
|            | 60.5 fc<br>26.9 fc<br>15.1 fc<br>9.7 fc | 60.5 fc 18.5 ft 26.9 fc 27.7 ft 15.1 fc 36.9 ft 9.7 fc 46.2 ft |