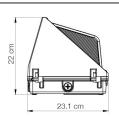

# **DIMENSIONS**

Western Canada Warehouse: 121-1647 Broadway Street, Port Coquitlam, BC V3C 6P8 | ordersbc@csc-led.com