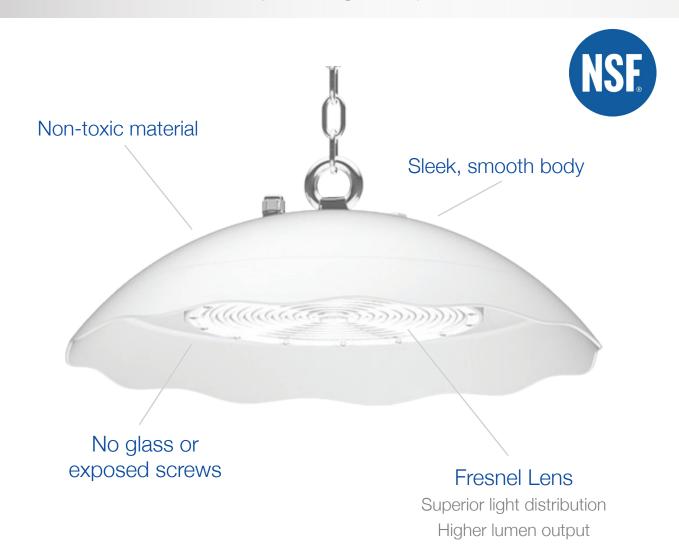

# 150W Food Grade High Bay

NEW - NSF Rated High Bay Ideal for food processing and supermarkets

5 ft cable, 5 ft safety chain, and 2 pc hanging ring included