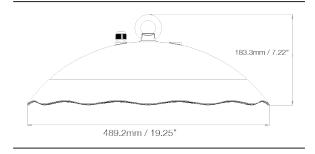

# 150W Food Grade High Bay

NEW - NSF Rated High Bay Ideal for food processing and supermarkets



5 ft cable, 5 ft safety chain, and 2 pc hanging ring included

## **TECHNICAL DATA**





#### LIGHT SPECIFICATIONS

| Lumens     | 20,646 lm |
|------------|-----------|
| Efficacy   | 139 lm/W  |
| CCT        | 5000K     |
| CRI        | 82.5      |
| Beam angle | 120°      |
| Dimming    | 0-10V     |
| Warranty   | 5-year    |

#### APPROVALS AND LISTINGS

| cETL | 5004830  |
|------|----------|
| DLC  | P32H3RTL |

#### **DIMENSIONS**



#### **ELECTRICAL**

| Wattage        | 150W         |
|----------------|--------------|
| Voltage        | 100-277V     |
| Power factor   | 0.93         |
| THD            | 13.04%       |
| Operating temp | -30° to 40°C |

### **CONSTRUCTION**

| Housing    | Cast Aluminum |
|------------|---------------|
| Finish     | Powder-coat   |
| Colour     | White         |
| IP rating  | IP66          |
| Weight     | 15.15 lbs     |
| Carton qty | 1             |

Western Canada Warehouse: 121-1647 Broadway Street, Port Coquitlam, BC V3C 6P8 | ordersbc@csc-led.com