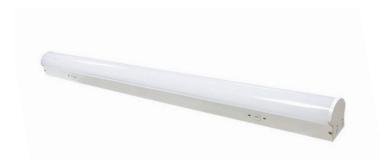

#### **ST4 SERIES STRIP LIGHTS**

Not only did CSC LED supply the lighting for their parking lot, but Clarington Toyota also installed our ST4 Strip lighting inside their service area. These aesthetically pleasing, low profile lights can be surface mounted or chain suspended and are also damp location rated.

### ST4 Tunable Strip Light

**NEW!** 

Designed for quick, easy installation, our new ST4 strip light is now **colour tunable** and features the same aesthetically pleasing design as our previous models.

| Watts                            | 32W                                      |
|----------------------------------|------------------------------------------|
| Voltage                          | 120-347V                                 |
| Colour temp                      | Tunable (3500K, 4000K, 5000K)            |
| Lumens                           | 4,192 lm                                 |
| Housing                          | Plastic                                  |
| Accessories<br>(sold separately) | Aircraft Cable, Connector, Motion Sensor |