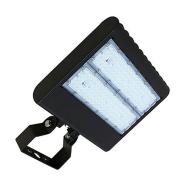

## FL01P DAYMAKER SERIES FLOOD / AREA LIGHTS

The FL01P Daymaker Series were one of the main fixtures used during the Clarington Toyota installation. Complete with a trunnion mount and high grade polycarbonate optics that will never yellow, these lights are ideal for outdoor applications such as parking lots, and more.

#### FL04 Flood/Area Lights

CSC's Best Selling Flood/Area Light!

This new generation of the Daymaker Series features a new, sleek and streamlined design. It's still complete with the standard trunnion mount and is interchangeable with a slip fit, pole mount, or multi-mount (ordered separately)

| Watts                         | 60W, 80W, 100W, 150W, 200W, 240W, 300W, 450W                   |
|-------------------------------|----------------------------------------------------------------|
| Voltage                       | 120-277V, 277-480V                                             |
| Colour temp                   | 4000K, 5000K                                                   |
| Lumens                        | 8,177 lm to 57,400 lm                                          |
| Finish colour                 | Bronze, White (select products)                                |
| Accessories (sold separately) | Twist Lock Photocell, Fixture Mounted<br>Motion Sensor, Shield |