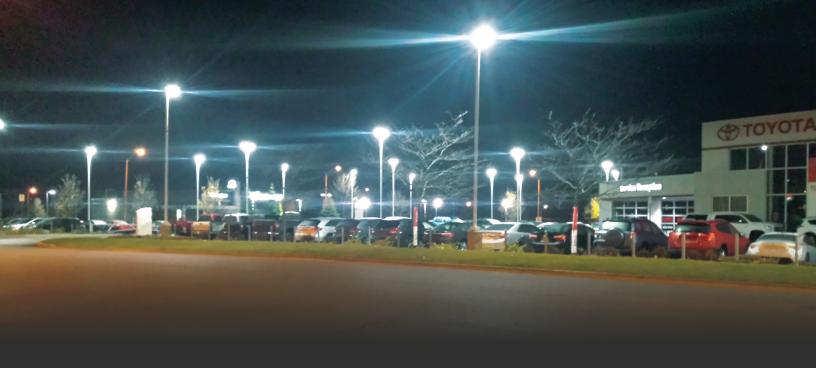

# INSTALLATION AT CLARINGTON TOYOTA

Successful car dealerships understand that the motivations behind a car purchase are varied and that it is not always as simple as just a way to get from point A to point B.

Clarington Toyota is an example of a dealership who invested in CSC LED lighting to enhance their customer experience both inside and outside their facility.

CSC LED flood / area lights were used in the exterior lots and our ST4 strip lights were installed in the service department.

## FL01P DAYMAKER SERIES FLOOD / AREA LIGHTS

The FL01P Daymaker Series were one of the main fixtures used during the Clarington Toyota installation. Complete with a trunnion mount and high grade polycarbonate optics that will never yellow, these lights are ideal for outdoor applications such as parking lots, and more.

#### **ST4 SERIES STRIP LIGHTS**

Not only did CSC LED supply the lighting for their parking lot, but Clarington Toyota also installed our ST4 Strip lighting inside their service area. These aesthetically pleasing, low profile lights can be surface mounted or chain suspended and are also damp location rated.