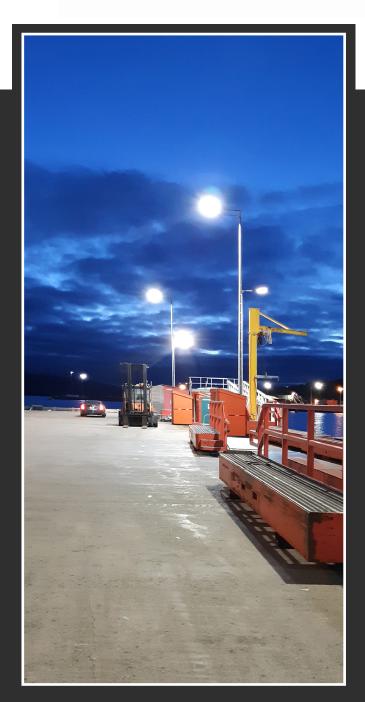

After a sales consultation, it was proposed that the CSC LED Daymaker FL01-380W flood light was the right product for the job. These powerful, yet durable lights have over 45,000 lumens and are complete with high grade polycarbonate optics that will never yellow. These fixtures were purchased and installed by the customer using their existing 30 foot poles and the slip fitter that comes complete with the flood lights.

Aside from the energy savings, the customer is now able to enjoy the reduced operational costs at the facility and many years of maintenance-free operation. The upgraded lights have also improved the workplace for employees loading the ships and the increased brightness makes for a safer work environment.