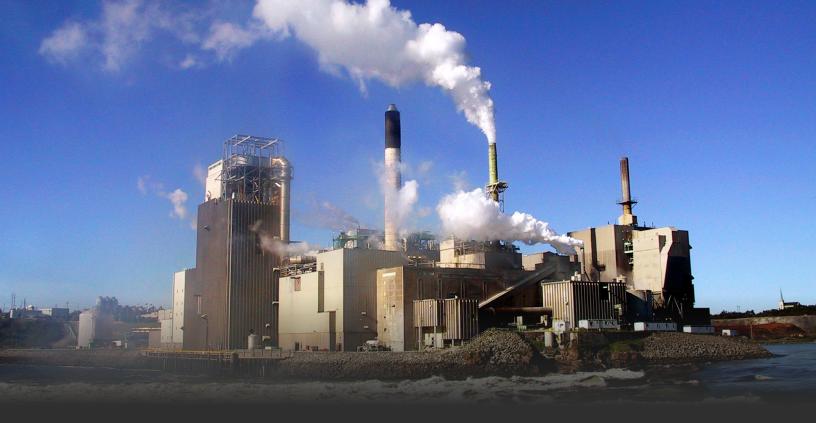

# INSTALLATION AT VANCOUVER ISLAND PULP MILL

A large pulp mill on Vancouver Island had originally installed 1000W Metal Halide flood lights on their ship loading dock in 1995. These original fixtures were near the end of their life and as a result, the cost of maintaining and sourcing ballasts, lamp holders and 1000W lamps was becoming an issue.